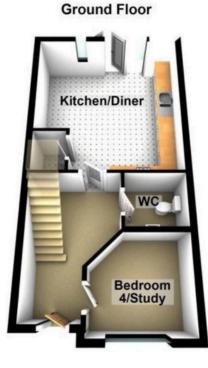

The ground floor features a welcoming reception area, perfect for entertaining guests or relaxing with loved ones. The modern kitchen, equipped with contemporary appliances and ample storage space, opens up onto the sunny south-facing garden, providing a space for outdoor dining.

With 4 generously sized bedrooms, there is plenty of room for everyone to have their own space. The well-appointed bathrooms are tastefully designed and offer convenience and style. Whether you need a peaceful retreat after a long day or a space to work from home, this property provides the flexibility to cater to your needs. STwo allocated parking spaces ensure that parking is never a worry, while easy access to the A27 and local bus routes make commuting a breeze.