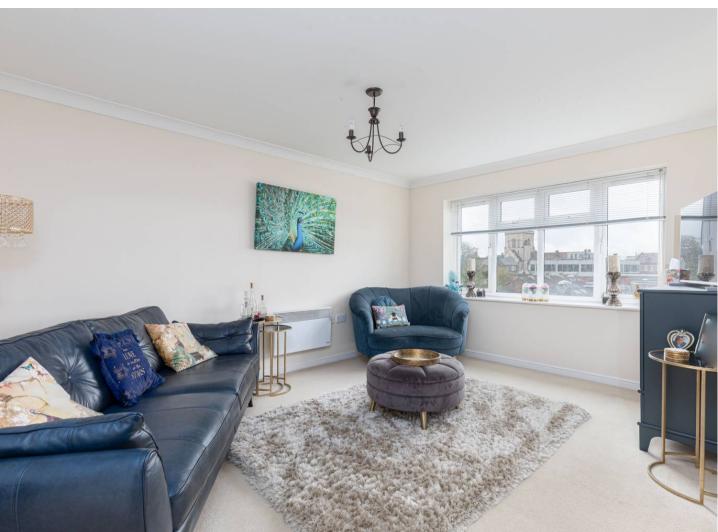

NO ONWARD CHAIN!

The living accommodation briefly comprises: telephone intercom system; entrance hall with a large storage cupboard; family bathroom with a WC, wash hand basin and bath; double guest bedroom with fitted wardrobes; utility area with plumbing for a washing machine and tumble dryer; spacious open living area, which has a fitted kitchen with a range of wall and base level units and integrated appliances; master bedroom with a fitted wardrobe and en suite shower room which has a WC and wash hand basin. A further bedroom with front aspect views completes the living accommodation.

Council Tax band: D

Tenure: Leasehold

- 1st floor flat
- 974 Sq ft of living space
- Three bedrooms
- En suite to master bedroom
- Open plan living
- Utility area with appliances
- Allocated parking space
- Short walk to East Grinstead town centre
- Within walking distance of a mainline train station
- End of chain!