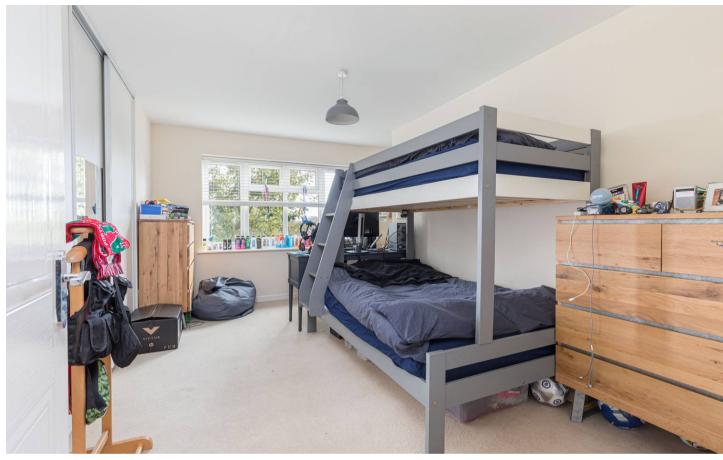

NO ONWARD CHAIN!

The living accommodation briefly comprises: telephone intercom system; entrance hall with a large storage cupboard; family bathroom with a WC, wash hand basin and bath; double guest bedroom with fitted wardrobes; utility area with plumbing for a washing machine and tumble dryer; spacious open living area, which has a fitted kitchen with a range of wall and base level units and integrated appliances; master bedroom with a fitted wardrobe and en suite shower room which has a WC and wash hand basin. A further bedroom with front aspect views completes the living accommodation.