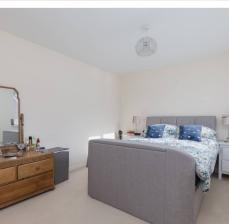

NO ONWARD CHAIN!

The living accommodation briefly comprises: telephone intercom system; entrance hall with a large storage cupboard; family bathroom with a WC, wash hand basin and bath; double guest bedroom with fitted wardrobes; utility area with plumbing for a washing machine and tumble dryer; spacious open living area, which has a fitted kitchen with a range of wall and base level units and integrated appliances; master bedroom with a fitted wardrobe and en suite shower room which has a WC and wash hand basin. A further bedroom with front aspect views completes the living accommodation.