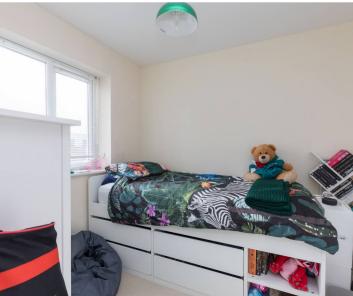

NO ONWARD CHAIN!

The living accommodation briefly comprises: telephone intercom system; entrance hall with a large storage cupboard; family bathroom with a WC, wash hand basin and bath; double guest bedroom with fitted wardrobes; utility area with plumbing for a washing machine and tumble dryer; spacious open living area, which has a fitted kitchen with a range of wall and base level units and integrated appliances; master bedroom with a fitted wardrobe and en suite shower room which has a WC and wash hand basin. A further bedroom with front aspect views completes the living accommodation.