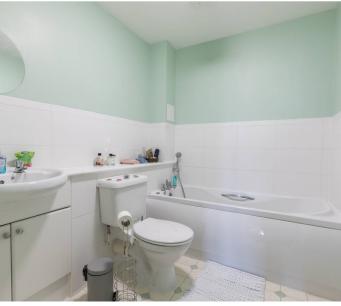

NO ONWARD CHAIN!

The living accommodation briefly comprises: telephone intercom system; entrance hall with a large storage cupboard; family bathroom with a WC, wash hand basin and bath; double guest bedroom with fitted wardrobes; utility area with plumbing for a washing machine and tumble dryer; spacious open living area, which has a fitted kitchen with a range of wall and base level units and integrated appliances; master bedroom with a fitted wardrobe and en suite shower room which has a WC and wash hand basin. A further bedroom with front aspect views completes the living accommodation.