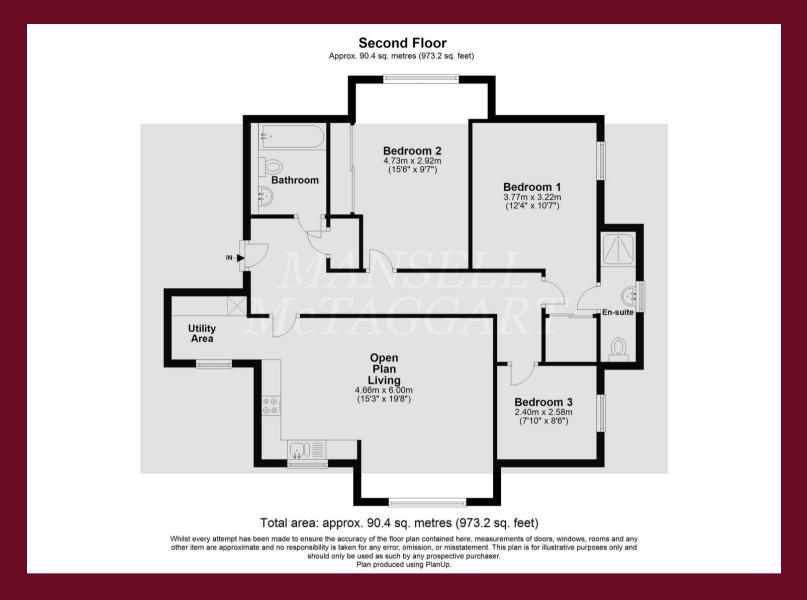

## **East Grinstead**

A well presented and spacious three bedroom, two bathroom, first floor flat which is ideally situated within walking distance of East Grinstead town centre and mainline train station. The property offers versatile living space totalling 974sq ft and further benefits from having an allocated parking space.

NO ONWARD CHAIN!

The living accommodation briefly comprises: telephone intercom system; entrance hall with a large storage cupboard; family bathroom with a WC, wash hand basin and bath; double guest bedroom with fitted wardrobes; utility area with plumbing for a washing machine and tumble dryer; spacious open living area, which has a fitted kitchen with a range of wall and base level units and integrated appliances; master bedroom with a fitted wardrobe and en suite shower room which has a WC and wash hand basin. A further bedroom with front aspect views completes the living accommodation.

An allocated parking space is provided with the property.

Length of lease - 134 years remaining

Annual ground rent - £260

Annual service charge - £1,300

Council Tax band: D

1st floor flat