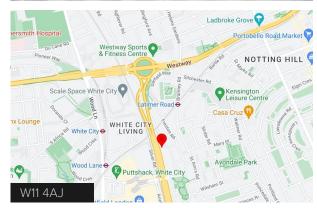

#### Location

Office to let in Notting Dale, W11 just to the west of Notting Hill. The building is located a few minutes from Latimer Road Underground Station (Circle, Hammersmith & City Line) and about 10 minutes walk from Shepherds Bush transport interchange (Central and Hammersmith & City Lines, and overground rail services). Westfield shopping centre is also just 10 minutes walk.