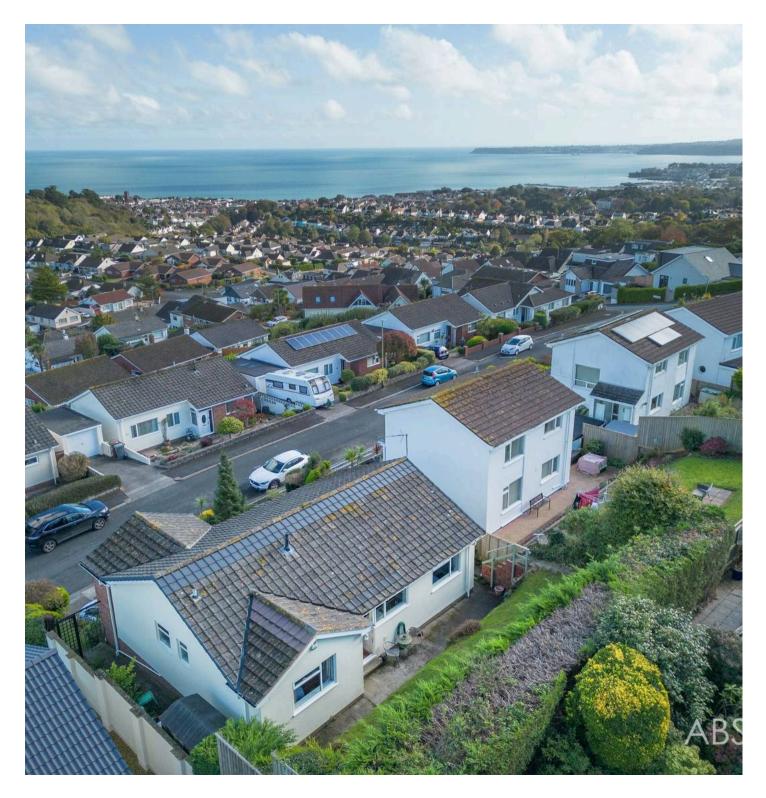

#### **Kestor Drive**

#### Paignton,

Tranquil 3-bed detached bungalow on peaceful cul de sac. Open views of Berry Head in Brixham. Fitted kitchen with rear garden access, garage, off-road parking. Modern amenities, gas central heating, double glazing, feature fireplace. Close to transport links, shops, Preston seafront. No onward chain

Council Tax band: D

Tenure: Freehold

- Detached three bedroom bungalow situated on a quiet cul de sac
- Fitted kitchen with access onto rear garden
- Bright living/dining room with feature fireplace
  & views across the bay
- Elevated position with garage and additional off road parking
- Modern shower room/WC & seperate WC
- Gas central heating and double glazing throughout
- Popular residential area close to bus stops, good road links and easy reach to local shops and Preston seafront
- Front and rear garden with side gate access & outside tap
- No onward chain
- Sea views across the bay

#### Paignton,

The property occupies a much sought after residential location within Upper Preston and gives good access to the Ring Road which links Torquay and Newton Abbot. Local primary schools, shops and bus services are all located within easy reach. We strongly recommend an internal viewing to fully appreciated the accommodation and location on offer.