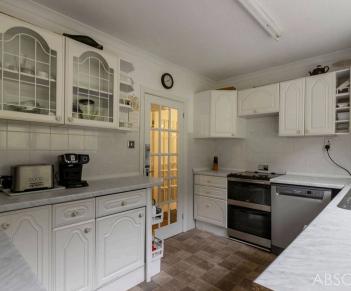

Council Tax band: D

Tenure: Freehold

- Detached three bedroom bungalow situated on a quiet cul de sac
- Fitted kitchen with access onto rear garden
- Bright living/dining room with feature fireplace
  & views across the bay
- Elevated position with garage and additional off road parking
- Modern shower room/WC & seperate WC
- Gas central heating and double glazing throughout
- Popular residential area close to bus stops, good road links and easy reach to local shops and Preston seafront
- Front and rear garden with side gate access & outside tap
- No onward chain
- Sea views across the bay