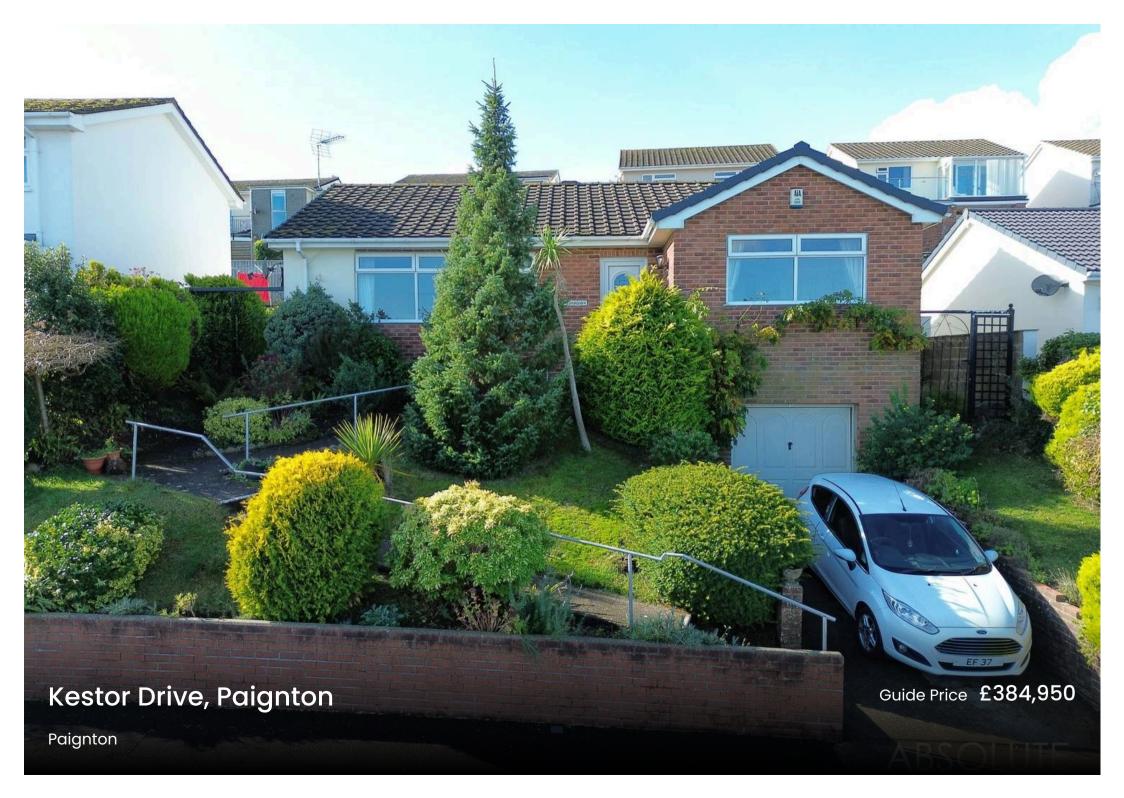

#### **Kestor Drive**

#### Paignton,

Tranquil 3-bed detached bungalow on peaceful cul de sac. Open views of Berry Head in Brixham. Fitted kitchen with rear garden access, garage, off-road parking. Modern amenities, gas central heating, double glazing, feature fireplace. Close to transport links, shops, Preston seafront. No onward chain

Council Tax band: D

Tenure: Freehold

- Detached three bedroom bungalow situated on a quiet cul de sac
- Fitted kitchen with access onto rear garden
- Bright living/dining room with feature fireplace
  & views across the bay
- Elevated position with garage and additional off road parking
- Modern shower room/WC & seperate WC
- Gas central heating and double glazing throughout
- Popular residential area close to bus stops, good road links and easy reach to local shops and Preston seafront
- Front and rear garden with side gate access & outside tap
- No onward chain
- Sea views across the bay