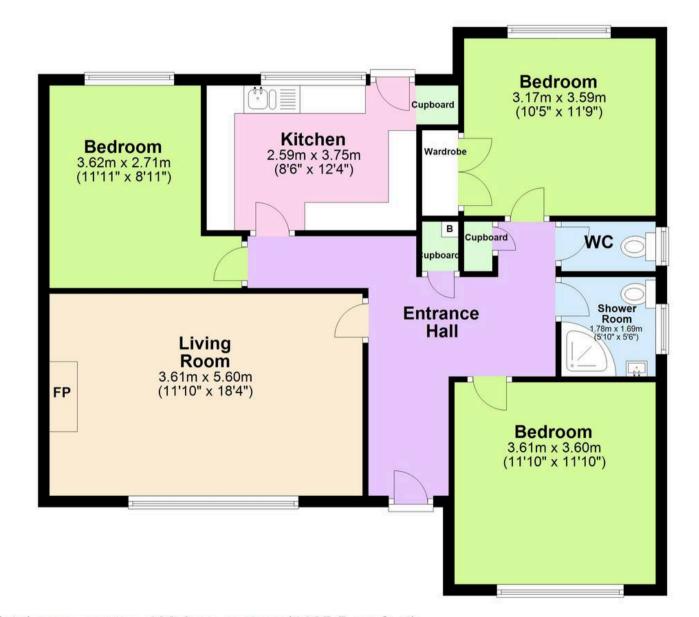

## **Ground Floor**

**Garage** 5.49m x 3.60m (18' x 11'10")

Total area: approx. 108.3 sq. metres (1165.5 sq. feet)

Approx Plan produced using PlanUp.