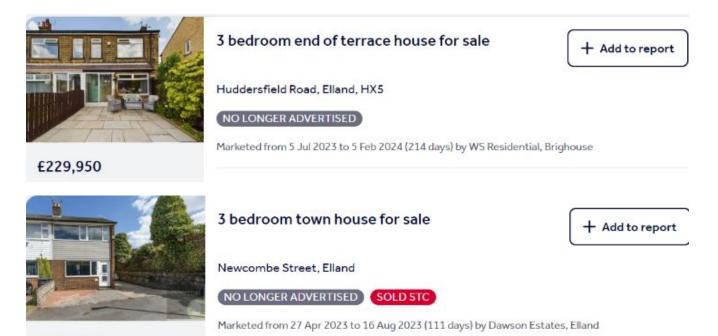

## Sale Comparables Report

This report shows comparable sold properties in the area using Land Registry sold information. There are comparable properties in the area selling for as much as £229,950.

£200,000