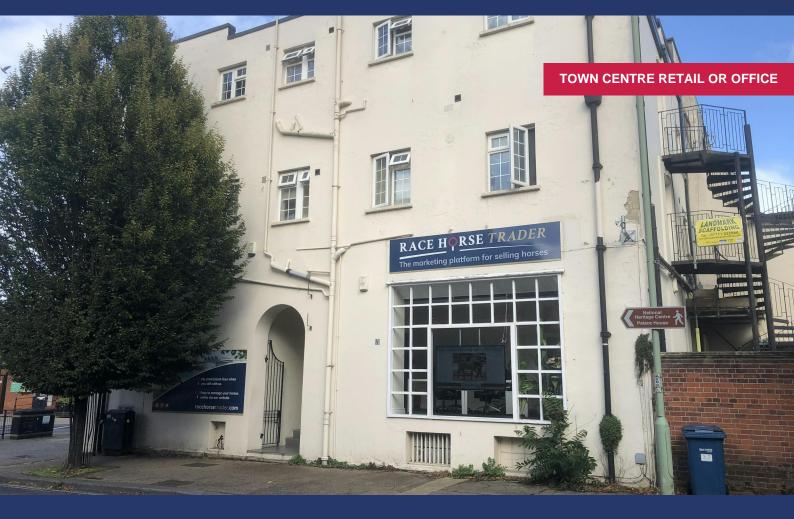

# Refurbished town centre office or retail unit

562 sq ft

(52.21 sq m)

- Providing 562 sq ft (52.21 sq m) on the ground floor
- Newly refurbished to a high standard
- Prominent position in the town centre
- Available from December 2024

### Description

The property comprises part of the ground floor of a larger building with prominent window frontage to The Avenue.

The available space comprises a front sales area or office with a rear office and kitchen/breakout area. The property has been refurbished to include new carpets, new LED lighting, electric wall mounted heaters and a new kitchen.

#### Location

The property is prominently positioned on the corner of The Avenue close to its junction with Newmarket High Street. Tattersalls, The Jockey Club and all the towns amenity facilities are situated within a short walk.