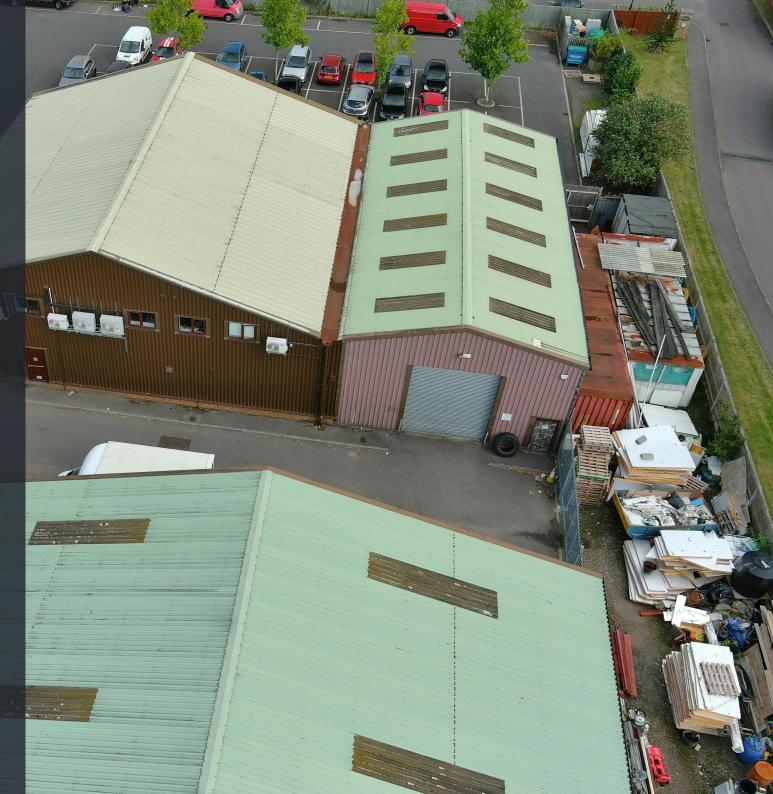

Dù

A bustling light industrial estate on the Southern edge of Guildford with ample parking in a quiet countryside setting.

- Modern Light Industrial Estate.
- Close to Guildford Town Centre.
- Number of Commercial Units and open storage spaces available.
- A wide variety of users on site.
- Large parking area surrounding.
- Ample space for large vehicles and loading/unloading.
- Good EPC ratings throughout.

# Description

Pew Corner is an active, modern light industrial site with multiple occupiers currently operating on site.

The units benefit from ample parking on site, as well as an open plan, modern layout able to accommodate large vehicles for loading and unloading. A variety of occupiers are on site including light industrial, leisure, retail, office, storage, wholesalers and other users, making this a versatile site for a number of potential occupiers.