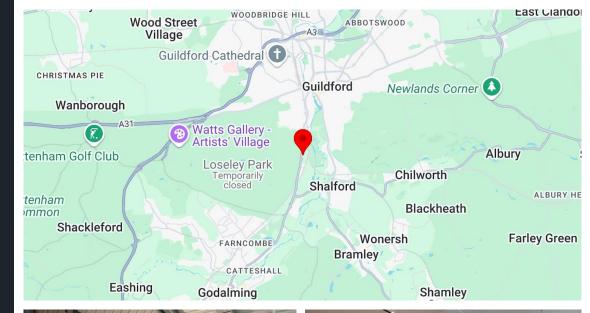

### Location

The county of Surrey is one of the main Home Counties situated South of London, connected by the M25 London Orbital to the North around the Capital, the A3 motorway running North to South through the County. Portsmouth Road is one of the main arterial roads running North to South into Guildford from the nearby town of Godalming. A short, 8-minute drive from Guildford town center, Guildford train station and the High Street, the premises are ideally connected to the center of one of Guildford's main towns, whilst benefitting from the space afforded to it by being situated out of town. Nearby bus connections directly from the site link to Guildford and Godalming, whilst further national rail connections from Guildford link on to the center of the capital via a 40-minute train journey.