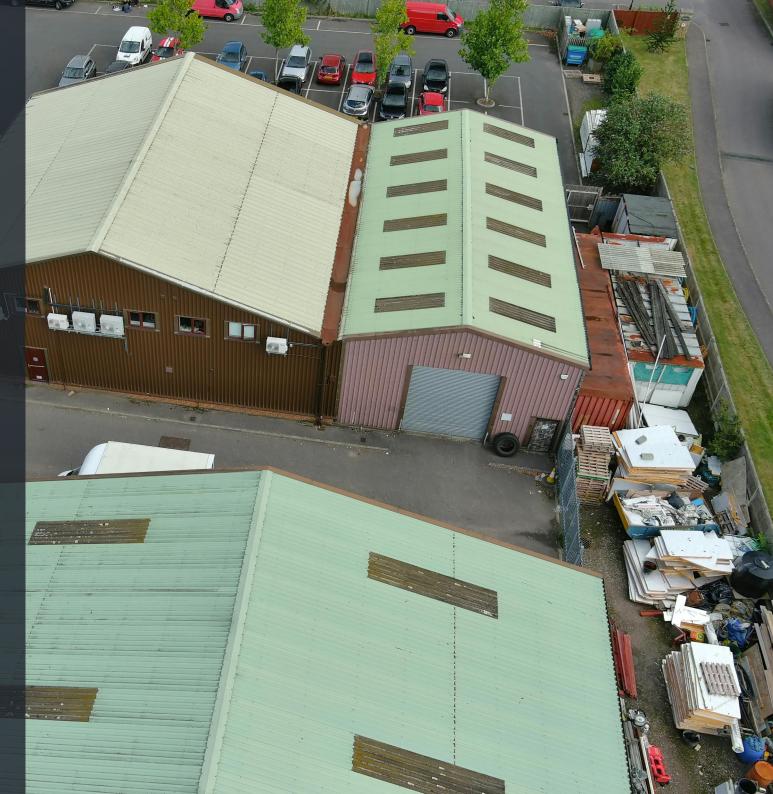

A bustling light industrial estate on the Southern edge of Guildford with ample parking in a quiet countryside setting.

- Modern Light Industrial Estate.
- Close to Guildford Town Centre.
- Number of Commercial Units and open storage spaces available.
- A wide variety of users on site.
- Large parking area surrounding.
- Ample space for large vehicles and loading/unloading.
- Good EPC ratings throughout.

# Description

Pew Corner is an active, modern light industrial site with multiple occupiers currently operating on site.

The units benefit from ample parking, as well as an open plan, modern layout able to accommodate large vehicles for loading and unloading.

A variety of occupiers have units at Pew Corner including light industrial, leisure, retail, office, storage, wholesalers and other users, making this a versatile estate for a number of potential occupiers.