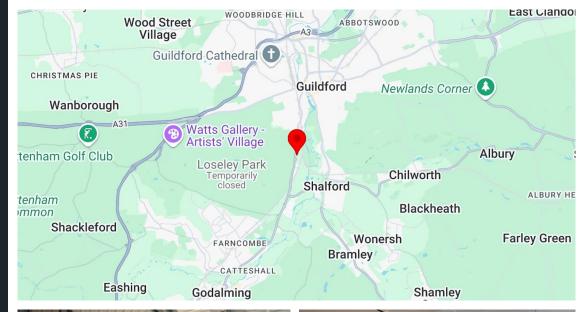

### Location

The county of Surrey is the principal Home County situated South of London, connected by the M25 London Orbital to the North, and

the M3 and A3 to the North and West. Portsmouth Road is one of two arterial roads running North to South into Guildford from the nearby town of Godalming, and has an easy connection to Sussex. A short, 8-minute drive from Guildford town centre, Guildford train station and the High Street, the premises are ideally connected to the centre of one of Surrey's main towns, whilst benefiting from the space afforded to it by being situated out of town. Nearby bus connections directly from the site link to Guildford and Godalming, whilst further national rail connections from Guildford link on to the centre of the capital via a 40-minute train journey.