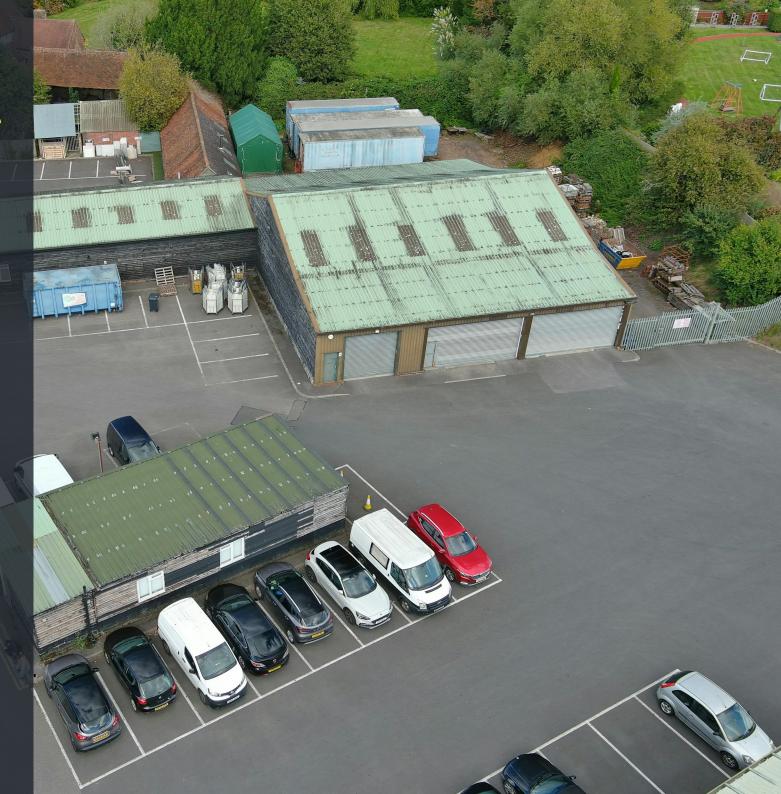

### **Description**

Pew Corner is an active, modern light industrial site with multiple occupiers currently operating on site.

The units benefit from ample parking, as well as an open plan, modern layout able to accommodate large vehicles for loading and unloading.

A variety of occupiers have units at Pew Corner including light industrial, leisure, retail, office, storage, wholesalers and other users, making this a versatile estate for a number of potential occupiers.

- LAST FEW UNITS REMAINING!
- Modern Light Industrial Estate.
- Close to Guildford Town Centre.
- Number of Commercial Units and open storage spaces available.
- A wide variety of users on site.
- Large parking area surrounding.
- Ample space for large vehicles and loading/unloading.
- Good EPC ratings throughout.