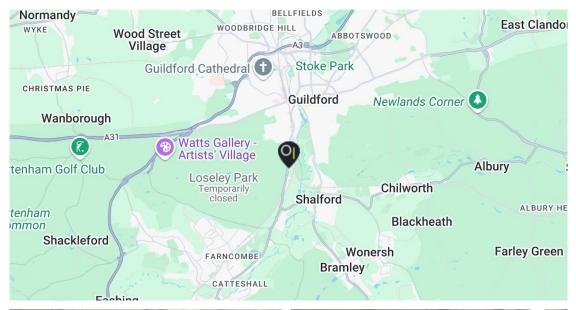

### Location

The county of Surrey is the principal Home County situated South of London, connected by the M25 London Orbital to the North, and the M3 and A3 to the North and West. Portsmouth Road is one of two arterial roads running North to South into Guildford from the nearby town of Godalming, and has an easy connection to Sussex. A short, 8-minute drive from Guildford town centre, Guildford train station and the High Street, the premises are ideally connected to the centre of one of Surrey's main towns, whilst benefiting from the space afforded to it by being situated out of town. Nearby bus connections directly from the site link to Guildford and Godalming, whilst further national rail connections from Guildford link on to the centre of the capital via a 40-minute train journey.