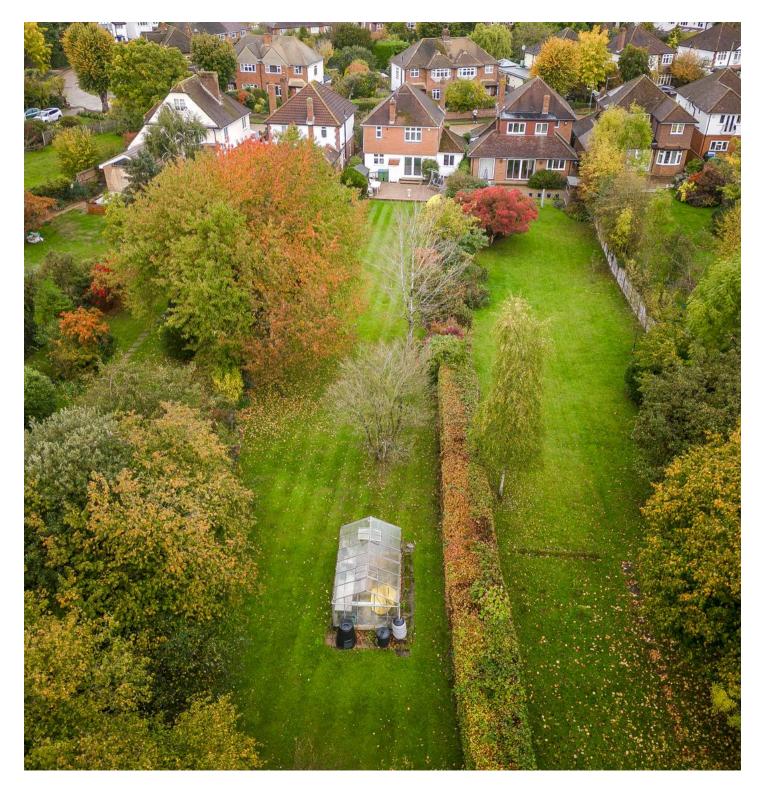

## Stoke D'Abernon, Cobham

A fine family home located in Stoke D'Abernon on a peaceful residential road with a garden that extends to in excess of ninety five meters and backs onto open fields.

The detached 1930's home has been refurbished throughout and is available to let for the very first time having been in the same family for many decades.

To the front of the property you have a private driveway and access to the attached garage, a beautifully maintained hedge provides privacy from the road.

To the rear the property the impeccable garden, a size that is unusual for a house of this stature and that has the fields beyond. To the relief of some I'm sure the garden is professionally maintained by gardeners meaning you can enjoy all the garden has to offer without the effort of maintaining something of this size.