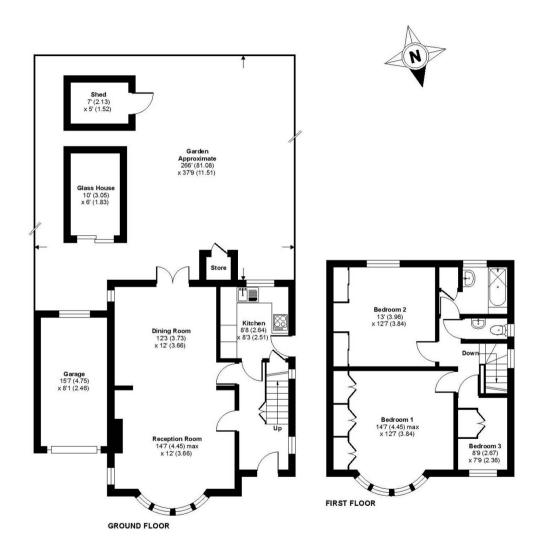

## D'abernon Drive, Stoke D'Abernon, Cobham, KT11

Approximate Area = 1171 sq ft / 109 sq m (includes garage) Outbuildings = 103 sq ft / 10 sq m Total = 1274 sq ft / 119 sq m For identification only - Not to scale

Floor plan produced in accordance with RICS Property Measurement Standards incorporating International Property Measurement Standards (IPMS2 Residential). ©ndnecom 2022. Produced for Grosvenor Billinghurst. REF: 905961