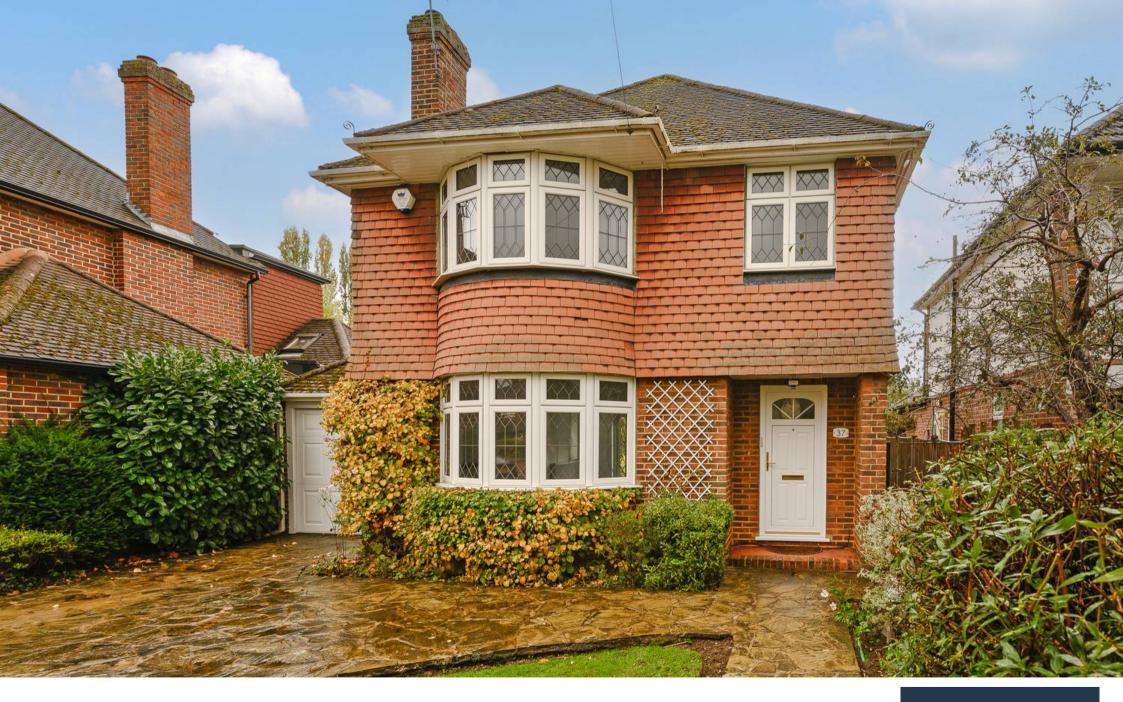

## Stoke D'Abernon, Cobham

A fine family home located in Stoke D'Abernon on a peaceful residential road with a garden that extends to in excess of ninety five meters and backs onto open fields.

The detached 1930's home has been refurbished throughout and is available to let for the very first time having been in the same family for many decades.

To the front of the property you have a private driveway and access to the attached garage, a beautifully maintained hedge provides privacy from the road.

To the rear the property the impeccable garden, a size that is unusual for a house of this stature and that has the fields beyond. To the relief of some I'm sure the garden is professionally maintained by gardeners meaning you can enjoy all the garden has to offer without the effort of maintaining something of this size.