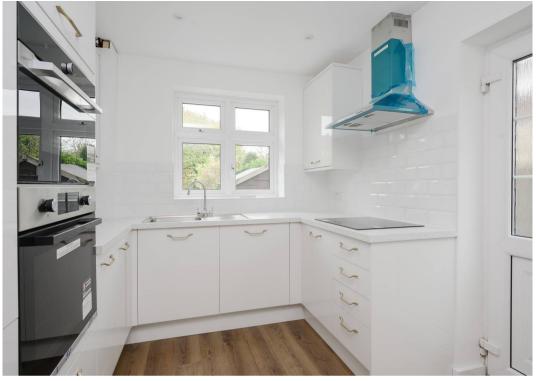

Downstairs you enter into a good sized hallway, the main living area is a large full length room that has a lovely bay window to the front and French doors to the rear that leads to a terrace and the amazing lawn. There is a brand new fitted modern kitchen that overlooks the garden and has a pantry cupboard and a side door to the garden.