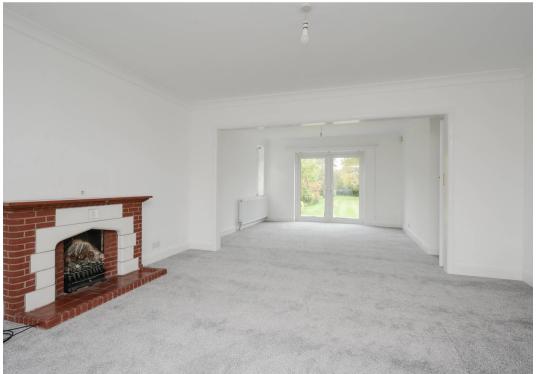

Downstairs you enter into a good sized hallway, the main living area is a large full length room that has a lovely bay window to the front and French doors to the rear that leads to a terrace and the amazing lawn. There is a brand new fitted modern kitchen that overlooks the garden and has a pantry cupboard and a side door to the garden.