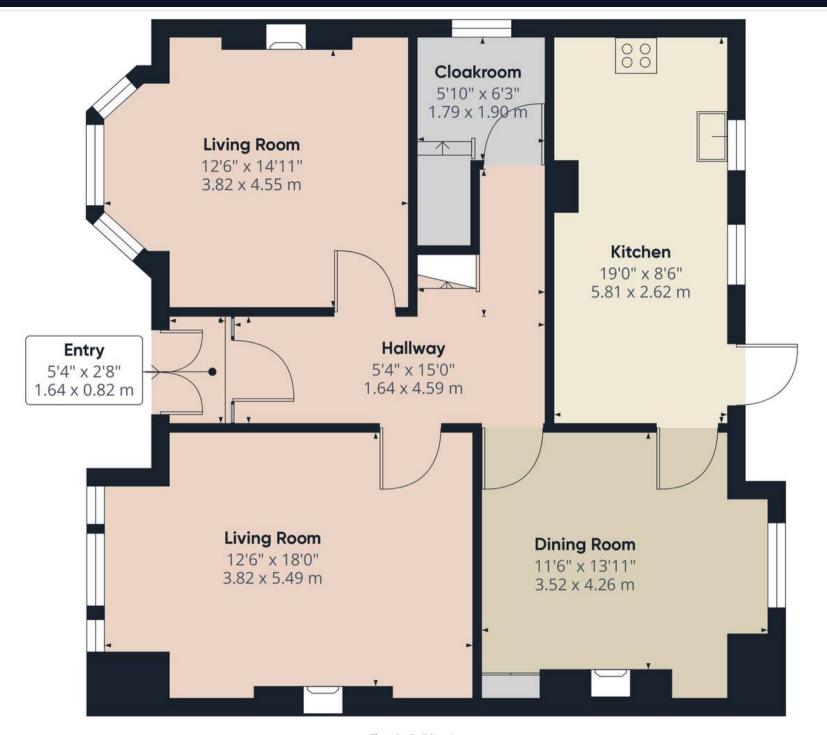

FRONT GARDEN

REAR GARDEN

GARAGE

Single Garage

DRIVEWAY

1 Parking Space

Approximate total area®

893.73 ft<sup>2</sup> 83.03 m<sup>2</sup>

Reduced headroom

11.84 ft<sup>2</sup> 1.1 m<sup>2</sup>

(1) Excluding balconies and terraces

Reduced headroom

----- Below 5 ft/1.5 m

While every attempt has been made to ensure accuracy, all measurements are approximate, not to scale. This floor plan is for illustrative purposes only.

Calculations are based on RICS IPMS 3C standard.

GIRAFFE360

Floor O Building 1

Approximate total area<sup>(1)</sup>

860.25 ft<sup>2</sup> 79.92 m<sup>2</sup>

(1) Excluding balconies and terraces

While every attempt has been made to ensure accuracy, all measurements are approximate, not to scale. This floor plan is for illustrative purposes only.