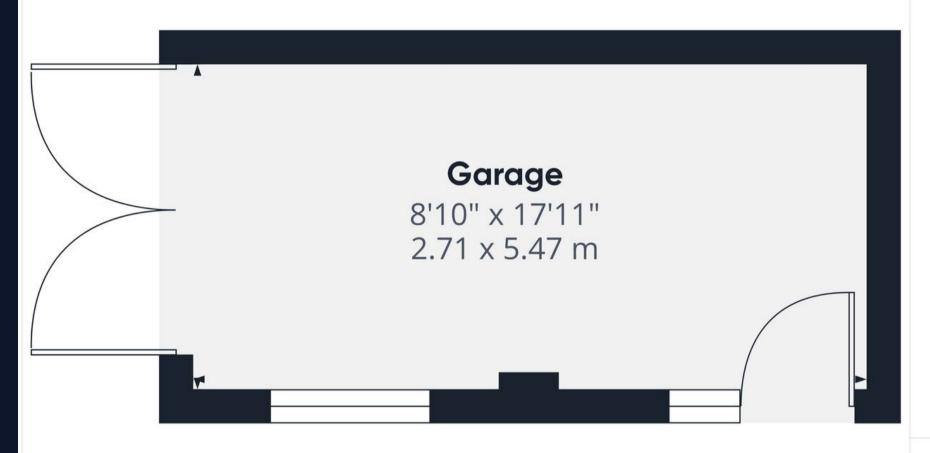

FRONT GARDEN

REAR GARDEN

GARAGE

Single Garage

DRIVEWAY

1 Parking Space

Approximate total area®

893.73 ft<sup>2</sup> 83.03 m<sup>2</sup>

Calculations are based on RICS IPMS 3C standard.

GIRAFFE360

Approximate total area<sup>(1)</sup>

162.86 ft<sup>2</sup> 15.13 m<sup>2</sup>

(1) Excluding balconies and terraces

While every attempt has been made to ensure accuracy, all measurements are approximate, not to scale. This floor plan is for illustrative purposes only.

Calculations are based on RICS IPMS 3C standard.

GIRAFFE360