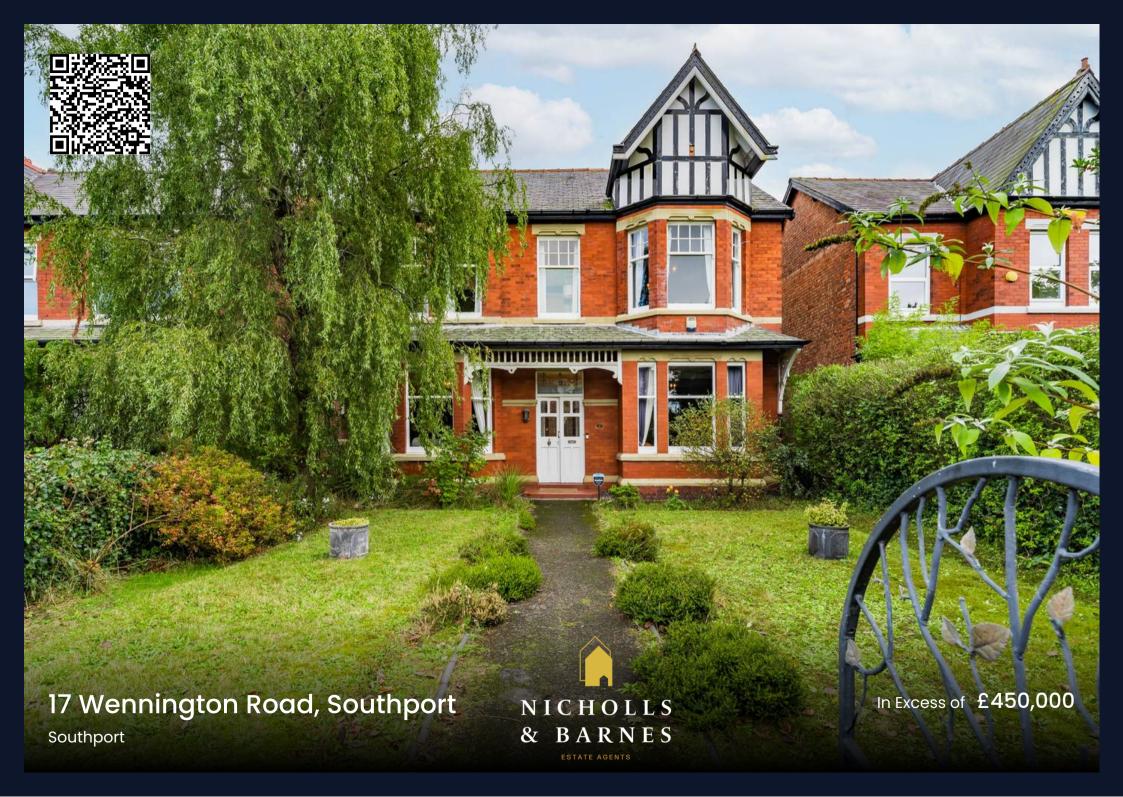

## 17 Wennington Road

## Southport

Truly striking, double fronted Edwardian home with four double bedrooms, three reception rooms, large family bathroom, gardens to front & rear and brick-built garage/workshop

Council Tax band: E

Tenure: Freehold

EPC Energy Efficiency Rating: D

EPC Environmental Impact Rating: E

- Double Fronted Detached Property
- Four Double Bedrooms
- Three Reception Rooms
- Exquisitely Decorated Throughout
- Stunning Edwardian Features
- Spacious Kitchen
- Gardens To Front & Rear
- Brick Built Garage
- Off-Street Parking
- Ideal Location Close To Amenities