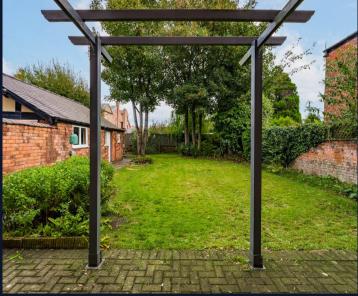

Tenure: Freehold

EPC Energy Efficiency Rating: D

EPC Environmental Impact Rating: E

- Double Fronted Detached Property
- Four Double Bedrooms
- Three Reception Rooms
- Exquisitely Decorated Throughout
- Stunning Edwardian Features
- Spacious Kitchen
- Gardens To Front & Rear
- Brick Built Garage
- Off-Street Parking
- Ideal Location Close To Amenities

FRONT GARDEN

REAR GARDEN

GARAGE

Single Garage

DRIVEWAY

1 Parking Space

Approximate total area®

893.73 ft<sup>2</sup> 83.03 m<sup>2</sup>