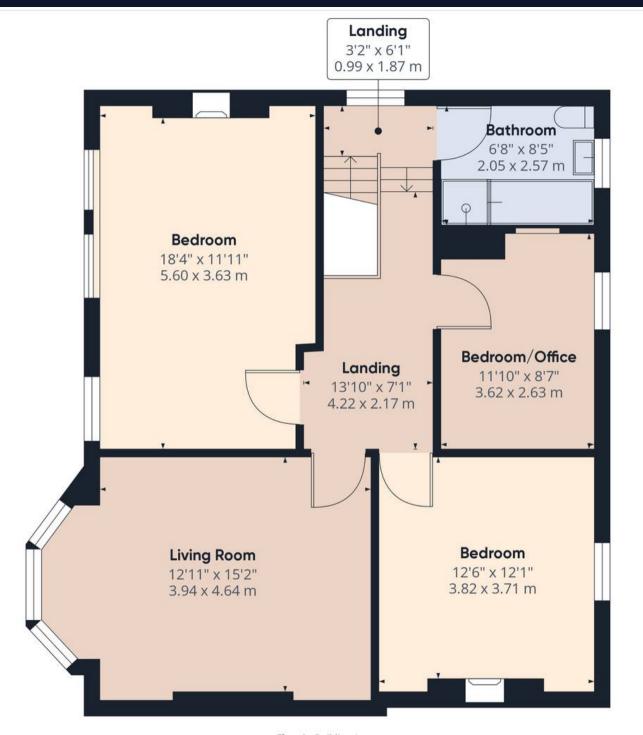

Reduced headroom

11.84 ft<sup>2</sup> 1.1 m<sup>2</sup>

(1) Excluding balconies and terraces

Reduced headroom

----- Below 5 ft/1.5 m

While every attempt has been made to ensure accuracy, all measurements are approximate, not to scale. This floor plan is for illustrative purposes only.

Calculations are based on RICS IPMS 3C standard.

GIRAFFE360

Floor O Building 1

Approximate total area<sup>(1)</sup>

860.25 ft<sup>2</sup> 79.92 m<sup>2</sup>

(1) Excluding balconies and terraces

While every attempt has been made to ensure accuracy, all measurements are approximate, not to scale. This floor plan is for illustrative purposes only.