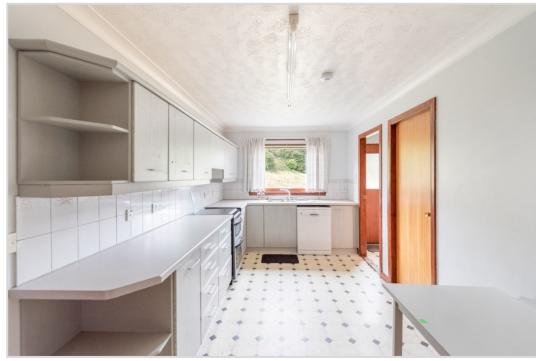

The layout comprises; VESTIBULE, HALLWAY with ample storage & attic hatch, large LOUNGE with sliding doors to DINING ROOM, the fitted KITCHEN is to the rear and has built-in storage and door to good sized UTILITY ROOM with door to rear. There is a family BATHROOM and THREE DOUBLE BEDROOMS, all with built-in wardrobes, the master has an EN-SUITE WET ROOM. The property is warmed by gas fired central heating and is double glazed throughout.