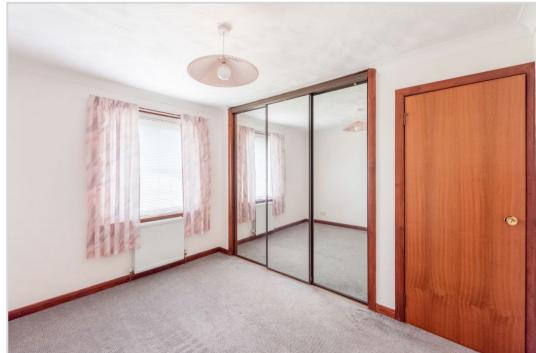

The layout comprises; VESTIBULE, HALLWAY with ample storage & attic hatch, large LOUNGE with sliding doors to DINING ROOM, the fitted KITCHEN is to the rear and has built-in storage and door to good sized UTILITY ROOM with door to rear. There is a family BATHROOM and THREE DOUBLE BEDROOMS, all with built-in wardrobes, the master has an EN-SUITE WET ROOM. The property is warmed by gas fired central heating and is double glazed throughout.