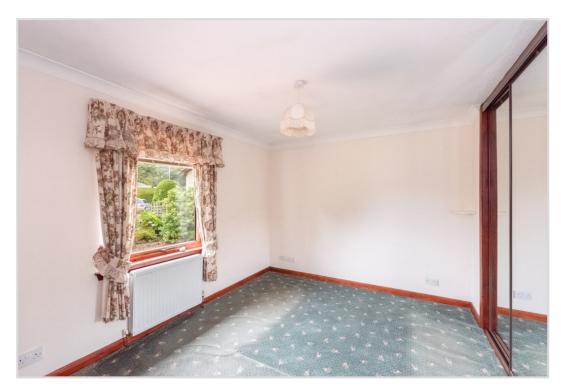

The layout comprises; VESTIBULE, HALLWAY with ample storage & attic hatch, large LOUNGE with sliding doors to DINING ROOM, the fitted KITCHEN is to the rear and has built-in storage and door to good sized UTILITY ROOM with door to rear. There is a family BATHROOM and THREE DOUBLE BEDROOMS, all with built-in wardrobes, the master has an EN-SUITE WET ROOM. The property is warmed by gas fired central heating and is double glazed throughout.