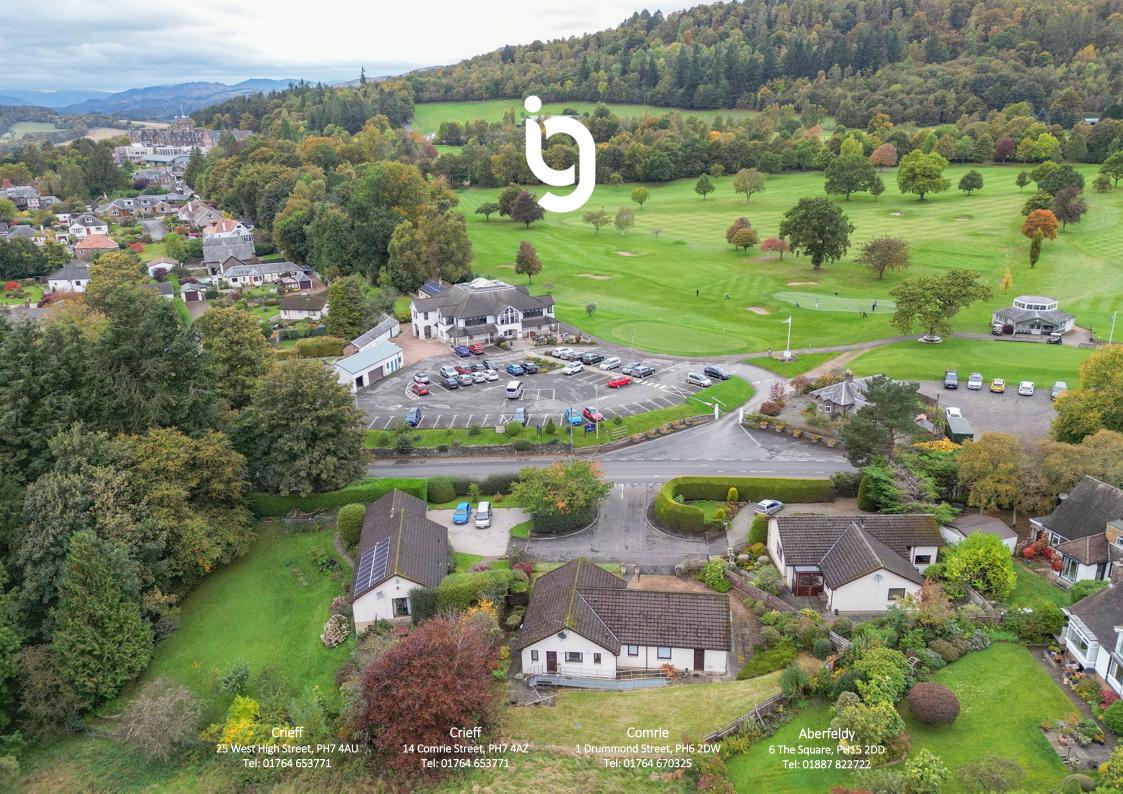

## MORELICH, PERTH ROAD, CRIEFF, PH7 3LR

Irving Geddes are pleased to offer for sale this spacious 3 bedroom detached bungalow within a small cul-de-sac of only three properties, located off the main road into Crieff. Enjoying a great location, opposite the Crieff golf course, with an attractive open outlook to the rear. The property would benefit from modernisation and is a chain-free home ideal for further development.

Morelich sits within a sizeable fully enclosed plot with ample private parking on a large gravel drive to the front, with a large attached garage, area of lawn and paved path. There is mature planting to the side, a further area of lawn to the rear, paved patio & an unrestricted aspect over a bordering field with Callum's Hill as a backdrop.