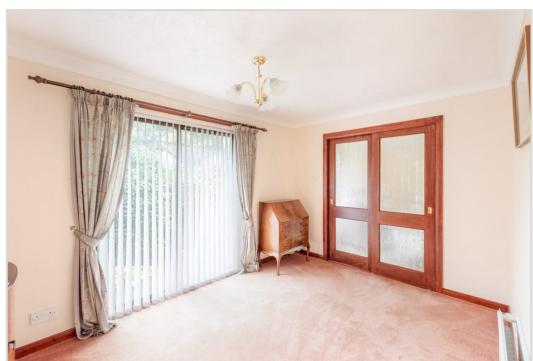

The layout comprises; VESTIBULE, HALLWAY with ample storage & attic hatch, large LOUNGE with sliding doors to DINING ROOM, the fitted KITCHEN is to the rear and has built-in storage and door to good sized UTILITY ROOM with door to rear. There is a family BATHROOM and THREE DOUBLE BEDROOMS, all with built-in wardrobes, the master has an EN-SUITE WET ROOM. The property is warmed by gas fired central heating and is double glazed throughout.

Morelich sits within a sizeable fully enclosed plot with ample private parking on a large gravel drive to the front, with a large attached garage, area of lawn and paved path. There is mature planting to the side, a further area of lawn to the rear, paved patio & an unrestricted aspect over a bordering field with Callum's Hill as a backdrop.