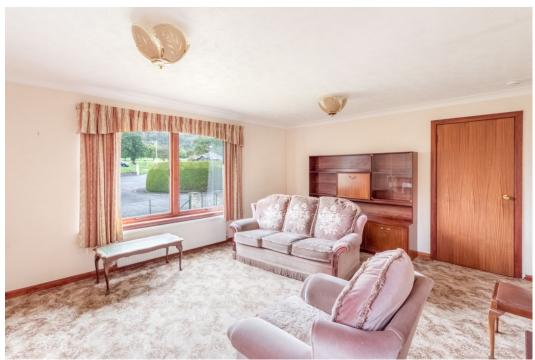

The layout comprises; VESTIBULE, HALLWAY with ample storage & attic hatch, large LOUNGE with sliding doors to DINING ROOM, the fitted KITCHEN is to the rear and has built-in storage and door to good sized UTILITY ROOM with door to rear. There is a family BATHROOM and THREE DOUBLE BEDROOMS, all with built-in wardrobes, the master has an EN-SUITE WET ROOM. The property is warmed by gas fired central heating and is double glazed throughout.