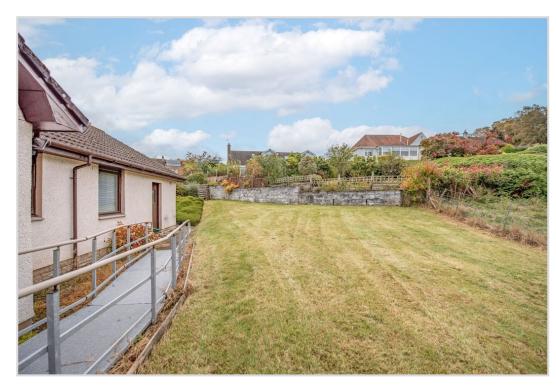

Morelich sits within a sizeable fully enclosed plot with ample private parking on a large gravel drive to the front, with a large attached garage, area of lawn and paved path. There is mature planting to the side, a further area of lawn to the rear, paved patio & an unrestricted aspect over a bordering field with Callum's Hill as a backdrop.