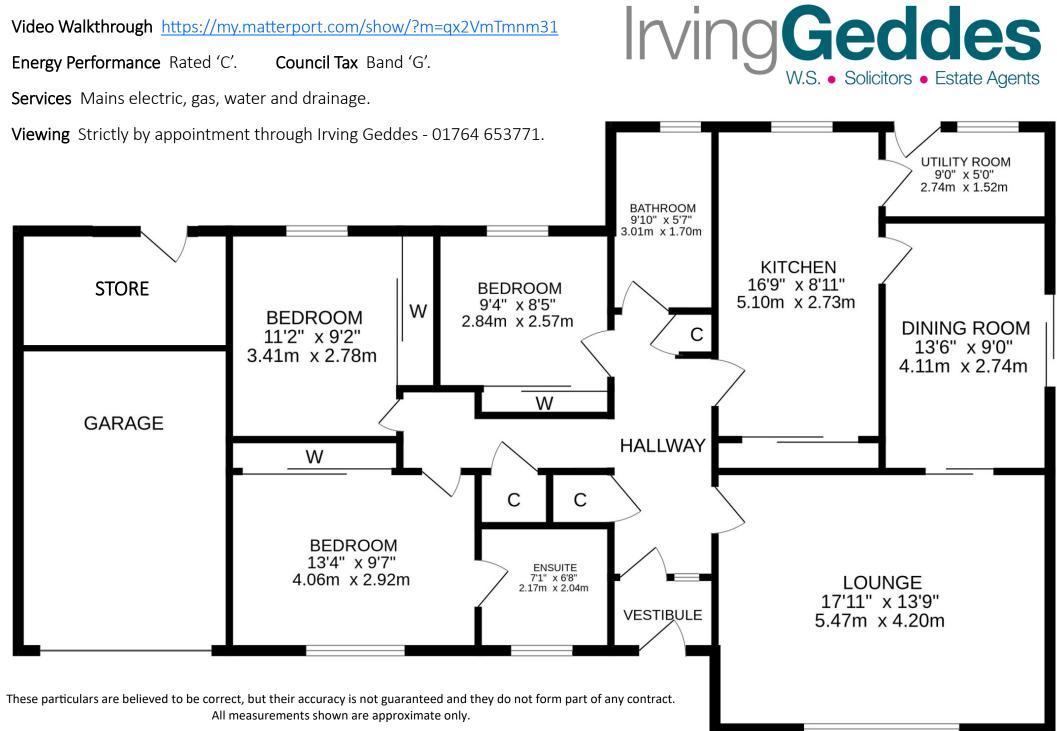

The layout comprises; VESTIBULE, HALLWAY with ample storage & attic hatch, large LOUNGE with sliding doors to DINING ROOM, the fitted KITCHEN is to the rear and has built-in storage and door to good sized UTILITY ROOM with door to rear. There is a family BATHROOM and THREE DOUBLE BEDROOMS, all with built-in wardrobes, the master has an EN-SUITE WET ROOM. The property is warmed by gas fired central heating and is double glazed throughout.

**Services** Mains electric, gas, water and drainage.