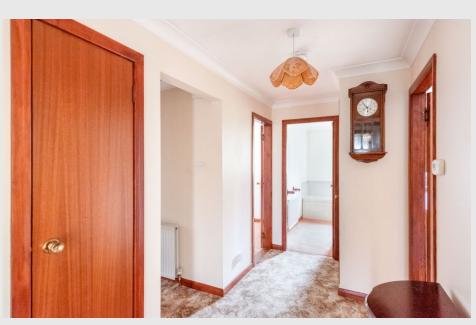

The layout comprises; VESTIBULE, HALLWAY with ample storage & attic hatch, large LOUNGE with sliding doors to DINING ROOM, the fitted KITCHEN is to the rear and has built-in storage and door to good sized UTILITY ROOM with door to rear. There is a family BATHROOM and THREE DOUBLE BEDROOMS, all with built-in wardrobes, the master has an EN-SUITE WET ROOM. The property is warmed by gas fired central heating and is double glazed throughout.