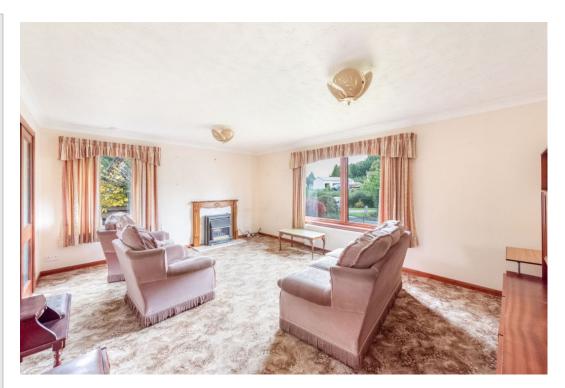

The layout comprises; VESTIBULE, HALLWAY with ample storage & attic hatch, large LOUNGE with sliding doors to DINING ROOM, the fitted KITCHEN is to the rear and has built-in storage and door to good sized UTILITY ROOM with door to rear. There is a family BATHROOM and THREE DOUBLE BEDROOMS, all with built-in wardrobes, the master has an EN-SUITE WET ROOM. The property is warmed by gas fired central heating and is double glazed throughout.