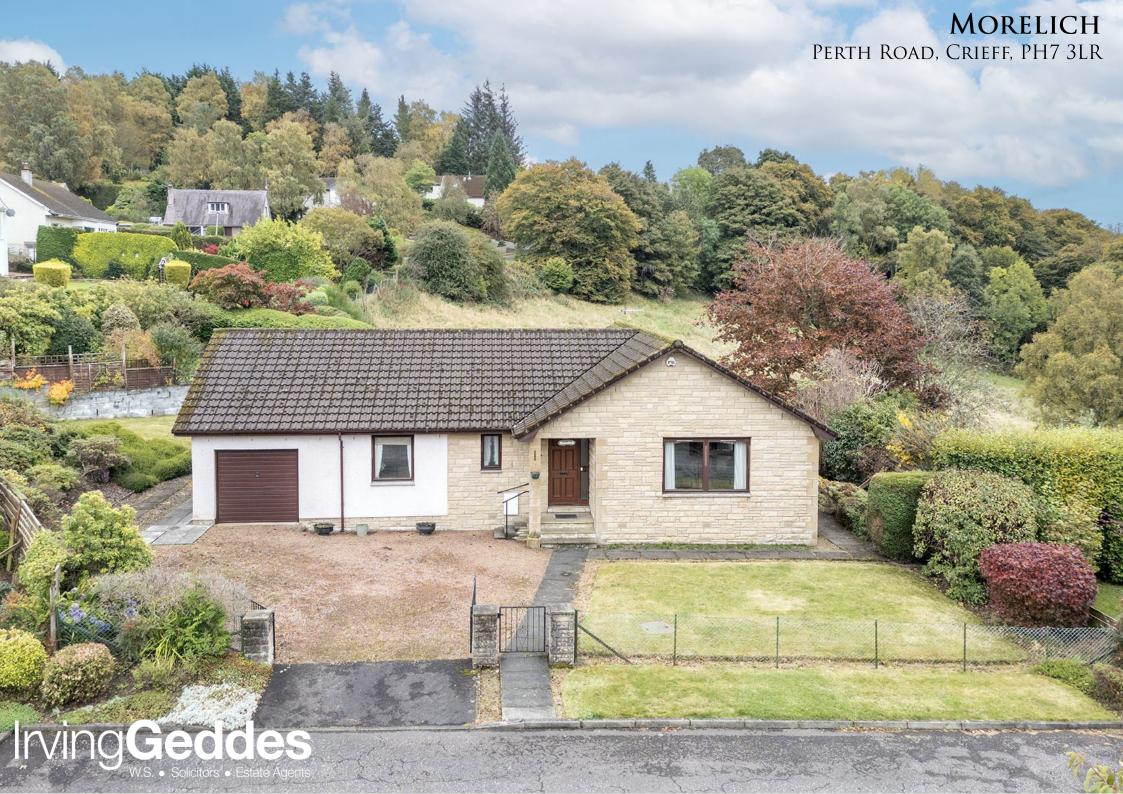

## MORELICH, PERTH ROAD, CRIEFF, PH7 3LR

Irving Geddes are pleased to offer for sale this spacious 3 bedroom detached bungalow within a small cul-de-sac of only three properties, located off the main road into Crieff. Enjoying a great location, opposite the Crieff golf course, with an attractive open outlook to the rear. The property would benefit from modernisation and is a chain-free home ideal for further development.

Morelich sits within a sizeable fully enclosed plot with ample private parking on a large gravel drive to the front, with a large attached garage, area of lawn and paved path. There is mature planting to the side, a further area of lawn to the rear, paved patio & an unrestricted aspect over a bordering field with Callum's Hill as a backdrop.