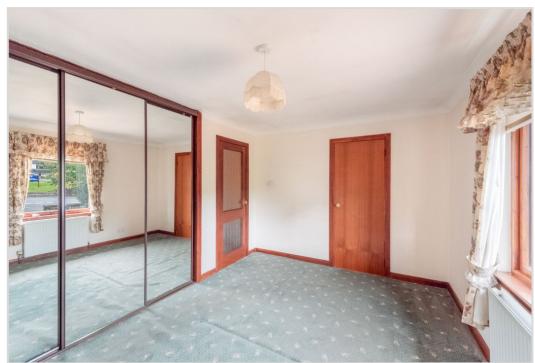

The layout comprises; VESTIBULE, HALLWAY with ample storage & attic hatch, large LOUNGE with sliding doors to DINING ROOM, the fitted KITCHEN is to the rear and has built-in storage and door to good sized UTILITY ROOM with door to rear. There is a family BATHROOM and THREE DOUBLE BEDROOMS, all with built-in wardrobes, the master has an EN-SUITE WET ROOM. The property is warmed by gas fired central heating and is double glazed throughout.