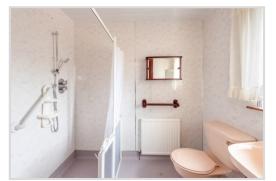

The layout comprises; VESTIBULE, HALLWAY with ample storage & attic hatch, large LOUNGE with sliding doors to DINING ROOM, the fitted KITCHEN is to the rear and has built-in storage and door to good sized UTILITY ROOM with door to rear. There is a family BATHROOM and THREE DOUBLE BEDROOMS, all with built-in wardrobes, the master has an EN-SUITE WET ROOM. The property is warmed by gas fired central heating and is double glazed throughout.