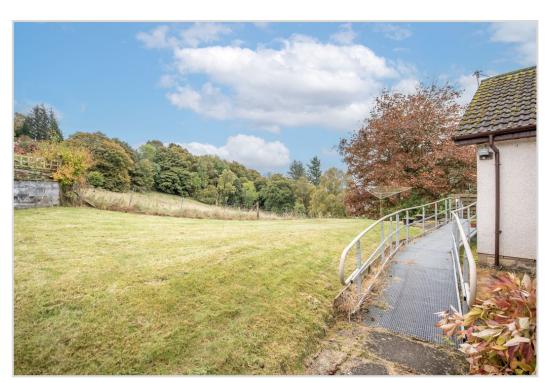

Morelich sits within a sizeable fully enclosed plot with ample private parking on a large gravel drive to the front, with a large attached garage, area of lawn and paved path. There is mature planting to the side, a further area of lawn to the rear, paved patio & an unrestricted aspect over a bordering field with Callum's Hill as a backdrop.