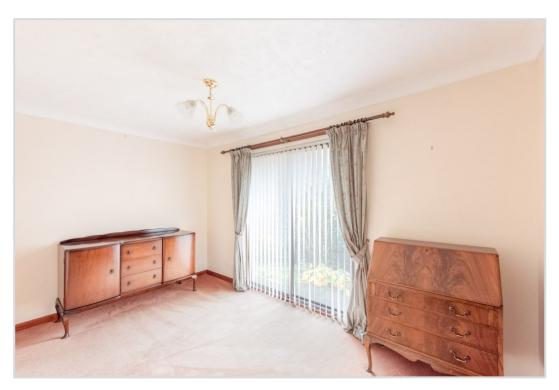

The layout comprises; VESTIBULE, HALLWAY with ample storage & attic hatch, large LOUNGE with sliding doors to DINING ROOM, the fitted KITCHEN is to the rear and has built-in storage and door to good sized UTILITY ROOM with door to rear. There is a family BATHROOM and THREE DOUBLE BEDROOMS, all with built-in wardrobes, the master has an EN-SUITE WET ROOM. The property is warmed by gas fired central heating and is double glazed throughout.

Morelich sits within a sizeable fully enclosed plot with ample private parking on a large gravel drive to the front, with a large attached garage, area of lawn and paved path. There is mature planting to the side, a further area of lawn to the rear, paved patio & an unrestricted aspect over a bordering field with Callum's Hill as a backdrop.