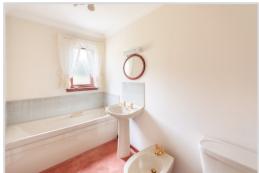

The layout comprises; VESTIBULE, HALLWAY with ample storage & attic hatch, large LOUNGE with sliding doors to DINING ROOM, the fitted KITCHEN is to the rear and has built-in storage and door to good sized UTILITY ROOM with door to rear. There is a family BATHROOM and THREE DOUBLE BEDROOMS, all with built-in wardrobes, the master has an EN-SUITE WET ROOM. The property is warmed by gas fired central heating and is double glazed throughout.