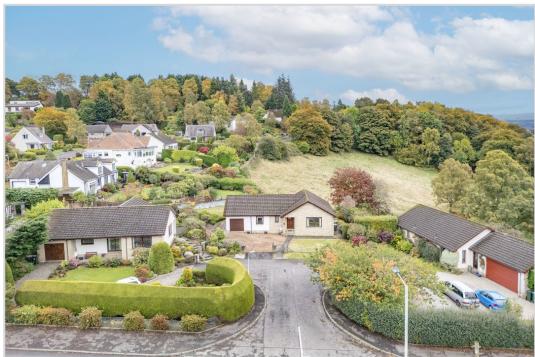

## MORELICH, PERTH ROAD, CRIEFF, PH7 3LR

Irving Geddes are pleased to offer for sale this spacious 3 bedroom detached bungalow within a small cul-de-sac of only three properties, located off the main road into Crieff. Enjoying a great location, opposite the Crieff golf course, with an attractive open outlook to the rear. The property would benefit from modernisation and is a chain-free home ideal for further development.

Morelich sits within a sizeable fully enclosed plot with ample private parking on a large gravel drive to the front, with a large attached garage, area of lawn and paved path. There is mature planting to the side, a further area of lawn to the rear, paved patio & an unrestricted aspect over a bordering field with Callum's Hill as a backdrop.