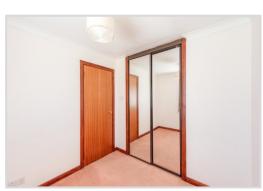

The layout comprises; VESTIBULE, HALLWAY with ample storage & attic hatch, large LOUNGE with sliding doors to DINING ROOM, the fitted KITCHEN is to the rear and has built-in storage and door to good sized UTILITY ROOM with door to rear. There is a family BATHROOM and THREE DOUBLE BEDROOMS, all with built-in wardrobes, the master has an EN-SUITE WET ROOM. The property is warmed by gas fired central heating and is double glazed throughout.