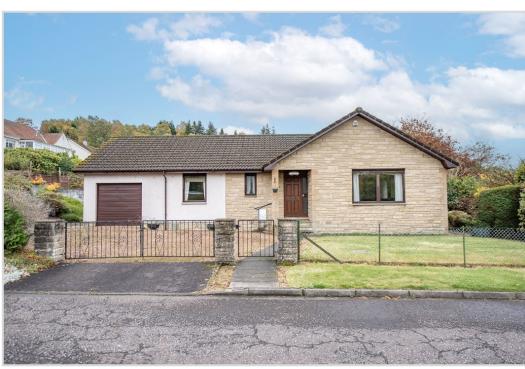

## MORELICH, PERTH ROAD, CRIEFF, PH7 3LR

Irving Geddes are pleased to offer for sale this spacious 3 bedroom detached bungalow within a small cul-de-sac of only three properties, located off the main road into Crieff. Enjoying a great location, opposite the Crieff golf course, with an attractive open outlook to the rear. The property would benefit from modernisation and is a chain-free home ideal for further development.

Morelich sits within a sizeable fully enclosed plot with ample private parking on a large gravel drive to the front, with a large attached garage, area of lawn and paved path. There is mature planting to the side, a further area of lawn to the rear, paved patio & an unrestricted aspect over a bordering field with Callum's Hill as a backdrop.