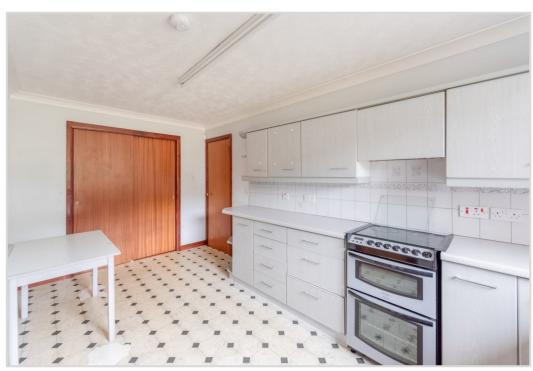

The layout comprises; VESTIBULE, HALLWAY with ample storage & attic hatch, large LOUNGE with sliding doors to DINING ROOM, the fitted KITCHEN is to the rear and has built-in storage and door to good sized UTILITY ROOM with door to rear. There is a family BATHROOM and THREE DOUBLE BEDROOMS, all with built-in wardrobes, the master has an EN-SUITE WET ROOM. The property is warmed by gas fired central heating and is double glazed throughout.