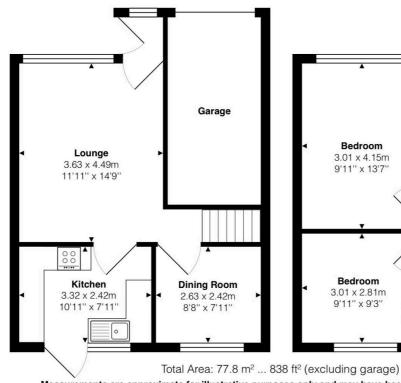

#### **Entrance hall**

## Lounge

14' 9" x 11' 11" (4.49m x 3.63m)

## Dining room

8' 8" x 7' 11" (2.63m x 2.41m)

#### **Kitchen**

10' 11" x 7' 11" (3.33m x 2.41m)