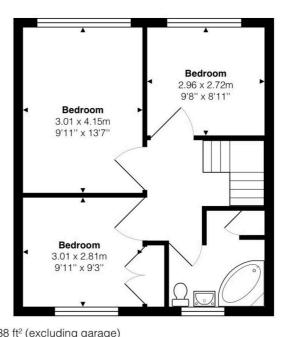

## **Bedroom One**

13' 7" x 9' 10" (4.15m x 3.00m)

## **Bedroom Two**

9' 10" x 9' 2" (3.00m x 2.80m)

## **Bedroom Three**

9' 9" x 9' 0" (2.96m x 2.75m)

# Family bathroom

8' 0" x 7' 11" (2.44m x 2.41m)