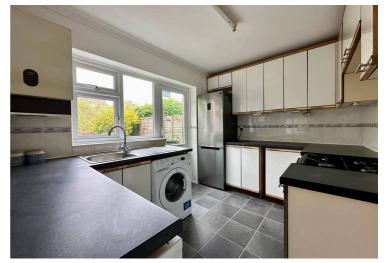

# 2 Copperfield, Billericay - CM11 2SB

£425,000 Freehold

\*\* NO ONWARD CHAIN \*\*This 3 bedroom semi-detached is an ideal family home set in a quiet, established cul-desac within walking distance of good local schools, well serviced local shops and transport links. Great space inside with potential for reconfiguration and modernisation if required.

Council Tax band: D ~ EPC Energy Efficiency Rating E









#### **Entrance hall**

## Lounge

14' 9" x 11' 11" (4.49m x 3.63m)

## Dining room

8' 8" x 7' 11" (2.63m x 2.41m)

#### **Kitchen**

10' 11" x 7' 11" (3.33m x 2.41m)

## **Bedroom One**

13' 7" x 9' 10" (4.15m x 3.00m)

## **Bedroom Two**

9' 10" x 9' 2" (3.00m x 2.80m)

## **Bedroom Three**

9' 9" x 9' 0" (2.96m x 2.75m)

# Family bathroom

8' 0" x 7' 11" (2.44m x 2.41m)