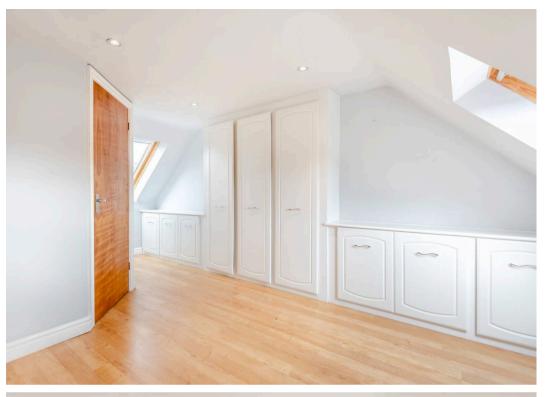

Β.

On the first floor, there are three bedrooms and a modern family bathroom. Further stairs lead to an impressive loft conversion, which includes a principal bedroom with fitted wardrobe space and an ensuite shower room.

- OFFERED WITH NO UPWARD CHAIN
- FOUR BEDROOM WITH ENSUITE TO PRINCIPAL BEDROOM
- LIVING ROOM WITH FEATURE BAY WINDOW
- OPEN PLAN KITCHEN/DINER WITH INTERGRATED APPLIANCES
- LARGE CONSERVATORY
- LARGE LAWN REAR GARDEN
- OFF ROAD PARKING
- DOUBLE GLAZING AND CENTRAL HEATING