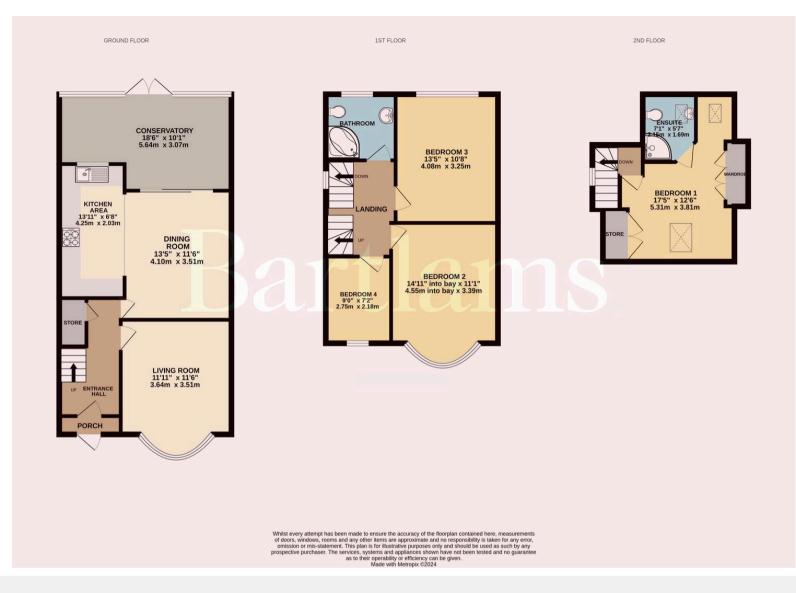

The property features an extended three-storey layout that has been beautifully enlarged and modified, showcasing impressive specifications throughout. Inside, you'll find an entrance porch and hallway leading to a bay-fronted living room with a charming fireplace. The stylish open-plan family living and dining kitchen includes a superb range of fittings, integrated appliances, and a feature gas fire, along with an 18ft conservatory.

Β.

On the first floor, there are three bedrooms and a modern family bathroom. Further stairs lead to an impressive loft conversion, which includes a principal bedroom with fitted wardrobe space and an ensuite shower room.

- OFFERED WITH NO UPWARD CHAIN
- FOUR BEDROOM WITH ENSUITE TO PRINCIPAL BEDROOM
- LIVING ROOM WITH FEATURE BAY WINDOW
- OPEN PLAN KITCHEN/DINER WITH INTERGRATED APPLIANCES
- LARGE CONSERVATORY
- LARGE LAWN REAR GARDEN
- OFF ROAD PARKING
- DOUBLE GLAZING AND CENTRAL HEATING