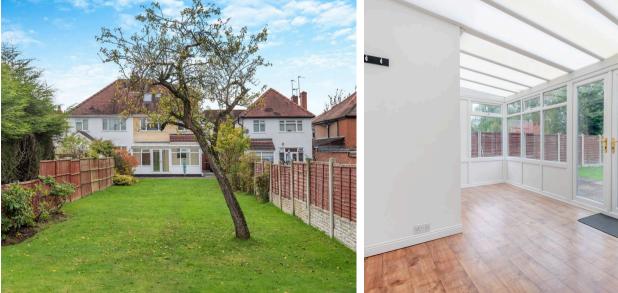

The property features an extended three-storey layout that has been beautifully enlarged and modified, showcasing impressive specifications throughout. Inside, you'll find an entrance porch and hallway leading to a bay-fronted living room with a charming fireplace. The stylish open-plan family living and dining kitchen includes a superb range of fittings, integrated appliances, and a feature gas fire, along with an 18ft conservatory.

Externally, the property boasts a large rear lawn garden extending approximately 140ft, as well as off-road parking at the front. The home benefits from central heating and double glazing throughout.

Viewings are highly recommended to fully appreciate the size and features of this remarkable family home.

- OFFERED WITH NO UPWARD CHAIN
- FOUR BEDROOM WITH ENSUITE TO PRINCIPAL BEDROOM
- LIVING ROOM WITH FEATURE BAY WINDOW
- OPEN PLAN KITCHEN/DINER WITH INTERGRATED APPLIANCES
- LARGE CONSERVATORY
- LARGE LAWN REAR GARDEN
- OFF ROAD PARKING
- DOUBLE GLAZING AND CENTRAL HEATING