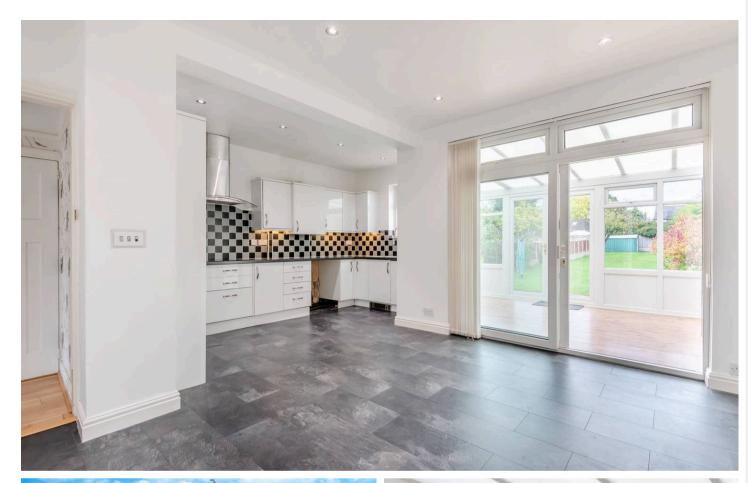

The property features an extended three-storey layout that has been beautifully enlarged and modified, showcasing impressive specifications throughout. Inside, you'll find an entrance porch and hallway leading to a bay-fronted living room with a charming fireplace. The stylish open-plan family living and dining kitchen includes a superb range of fittings, integrated appliances, and a feature gas fire, along with an 18ft conservatory.

- OFFERED WITH NO UPWARD CHAIN
- FOUR BEDROOM WITH ENSUITE TO PRINCIPAL BEDROOM
- LIVING ROOM WITH FEATURE BAY WINDOW
- OPEN PLAN KITCHEN/DINER WITH INTERGRATED APPLIANCES
- LARGE CONSERVATORY
- LARGE LAWN REAR GARDEN
- OFF ROAD PARKING
- DOUBLE GLAZING AND CENTRAL HEATING