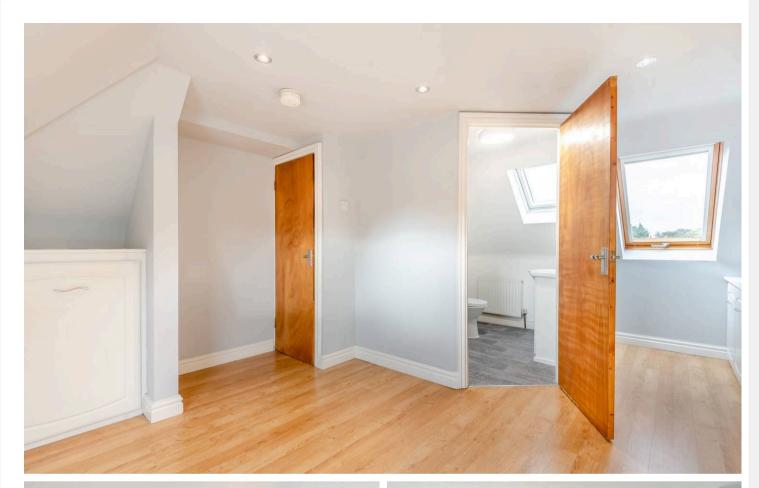

Β.

On the first floor, there are three bedrooms and a modern family bathroom. Further stairs lead to an impressive loft conversion, which includes a principal bedroom with fitted wardrobe space and an ensuite shower room.

- OFFERED WITH NO UPWARD CHAIN
- FOUR BEDROOM WITH ENSUITE TO PRINCIPAL BEDROOM
- LIVING ROOM WITH FEATURE BAY WINDOW
- OPEN PLAN KITCHEN/DINER WITH INTERGRATED APPLIANCES
- LARGE CONSERVATORY
- LARGE LAWN REAR GARDEN
- OFF ROAD PARKING
- DOUBLE GLAZING AND CENTRAL HEATING