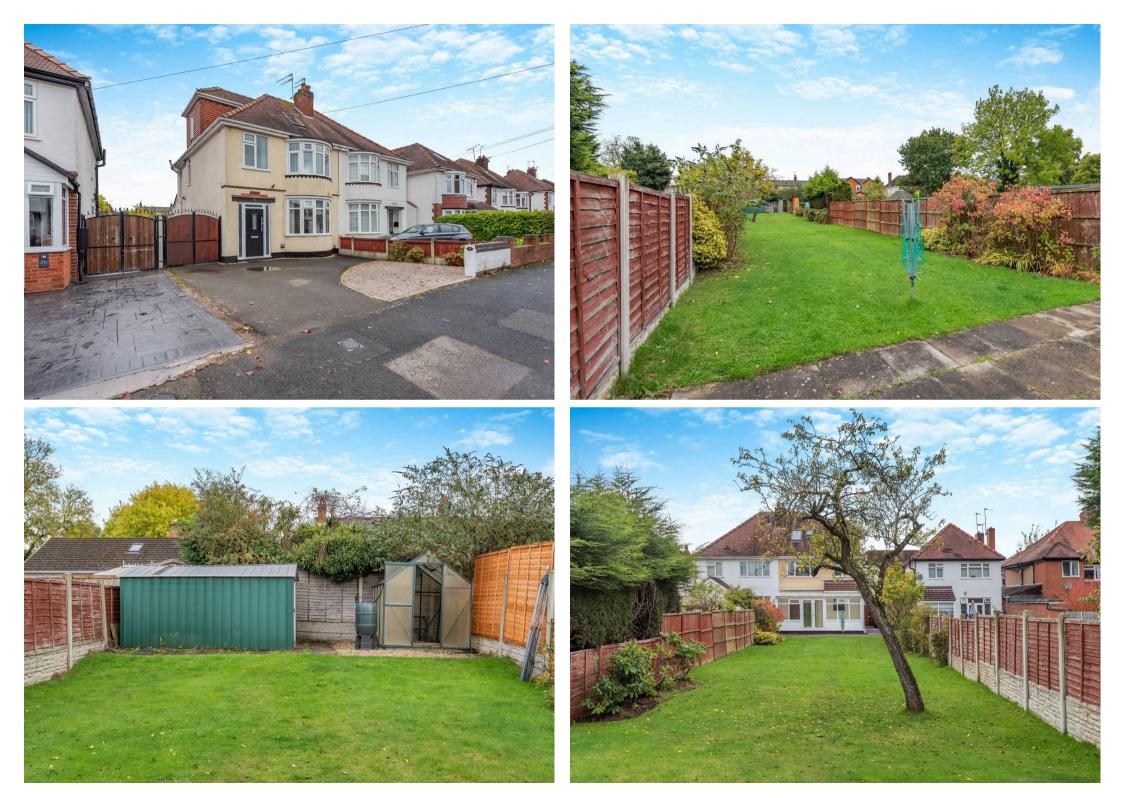

Externally, the property boasts a large rear lawn garden extending approximately 140ft, as well as off-road parking at the front. The home benefits from central heating and double glazing throughout.

Viewings are highly recommended to fully appreciate the size and features of this remarkable family home.

- OFFERED WITH NO UPWARD CHAIN
- FOUR BEDROOM WITH ENSUITE TO PRINCIPAL BEDROOM
- LIVING ROOM WITH FEATURE BAY WINDOW
- OPEN PLAN KITCHEN/DINER WITH INTERGRATED APPLIANCES
- LARGE CONSERVATORY
- LARGE LAWN REAR GARDEN
- OFF ROAD PARKING
- DOUBLE GLAZING AND CENTRAL HEATING