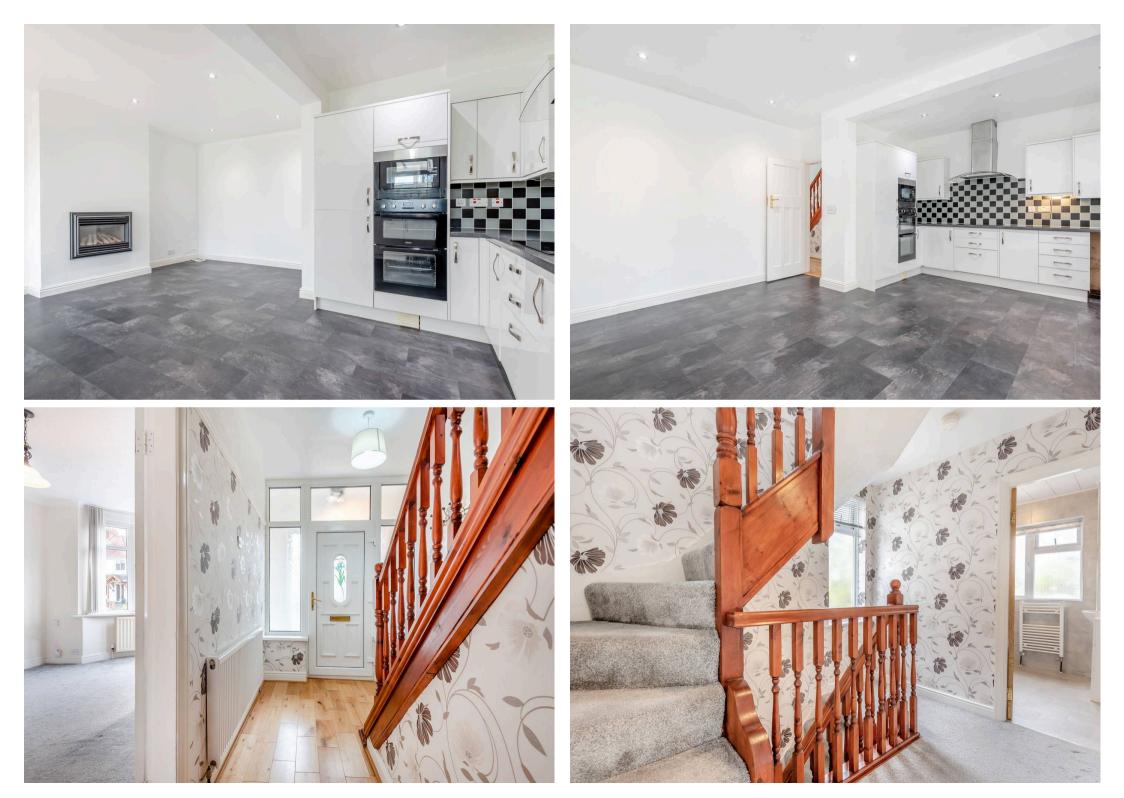

The property features an extended three-storey layout that has been beautifully enlarged and modified, showcasing impressive specifications throughout. Inside, you'll find an entrance porch and hallway leading to a bay-fronted living room with a charming fireplace. The stylish open-plan family living and dining kitchen includes a superb range of fittings, integrated appliances, and a feature gas fire, along with an 18ft conservatory.

- OFFERED WITH NO UPWARD CHAIN
- FOUR BEDROOM WITH ENSUITE TO PRINCIPAL BEDROOM
- LIVING ROOM WITH FEATURE BAY WINDOW
- OPEN PLAN KITCHEN/DINER WITH INTERGRATED APPLIANCES
- LARGE CONSERVATORY
- LARGE LAWN REAR GARDEN
- OFF ROAD PARKING
- DOUBLE GLAZING AND CENTRAL HEATING