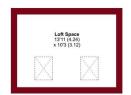

### Manor Road, Wallington, SM6

Approximate Area = 679 sq ft / 63 sq m
Loft Space = 145 sq ft / 13.4 sq m
Total = 824 sq ft / 76.5 sq m
For identification only - Not to scale

| Certified | Property | Floor plan produced in accordance with RICS Property Measurement Standards incorporating International Property Measurement Standards (PMS2 Residential). Onchecom 2024. | Produced for Paul Graham. REF: 1190002

### LOFT ROOM

**BEDROOM 1** 14' 10" x 10' 5" (4.52m x 3.18m)