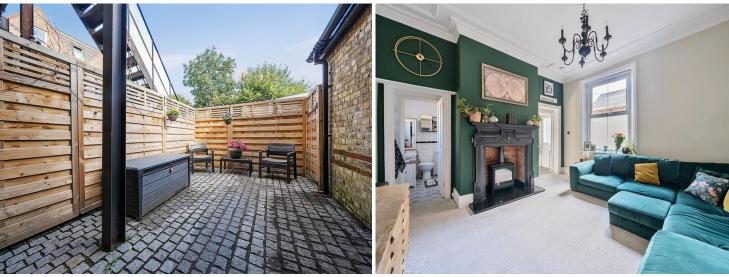

# 9c Manor Road, Wallington, Surrey, SM6 0BW | Guide Price £285,000 Leasehold

Paul Graham are please to market this stunning and spacious one bedroom ground floor garden apartment. Situated within easy reach of both Wallington and Carshalton high street and stations which provide access into London Bridge and London Victoria. The property has its own entrance, high ceiling and retains many original features, updated by the current owner and comprises a large lounge with wood burning stove and a modern bathroom and kitchen/dining room which has access into a converted loft space, there is also a large double bedroom with doors leading out to a private patio garden. Viewing is recommended.

# **PATIO GARDEN**

IMP ORTANT NOTE: Paul Graham have not tested any services, heating system, appliances, fixtures or fittings. References to the tenure of a property are based on information supplied by the seller as Paul Graham have not had sight of the title documents. Neither has Paul Graham checked any existing or necessary planning consents, building regulations or rights of way. Prospective purchasers are advised to obtain verification from their solicitor or surveyor. PLEASE NOTE: All measurements are approximate and represent the maximum dimensions of any room (into bays and alcoves) and a margin of error should be allowed.