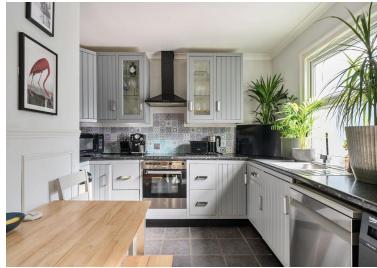

# 9c Manor Road, Wallington, Surrey, SM6 0BW | Guide Price £285,000 Leasehold

Paul Graham are please to market this stunning and spacious one bedroom ground floor garden apartment. Situated within easy reach of both Wallington and Carshalton high street and stations which provide access into London Bridge and London Victoria. The property has its own entrance, high ceiling and retains many original features, updated by the current owner and comprises a large lounge with wood burning stove and a modern bathroom and kitchen/dining room which has access into a converted loft space, there is also a large double bedroom with doors leading out to a private patio garden. Viewing is recommended.

## **OWN FRONT DOOR**

**RECEPTION ROOM** 15' x 14' (4.57m x 4.27m)

**KITCHEN/BREAKFAST ROOM** 14' (max) x 11' (max) (4.27m x 3.35m)