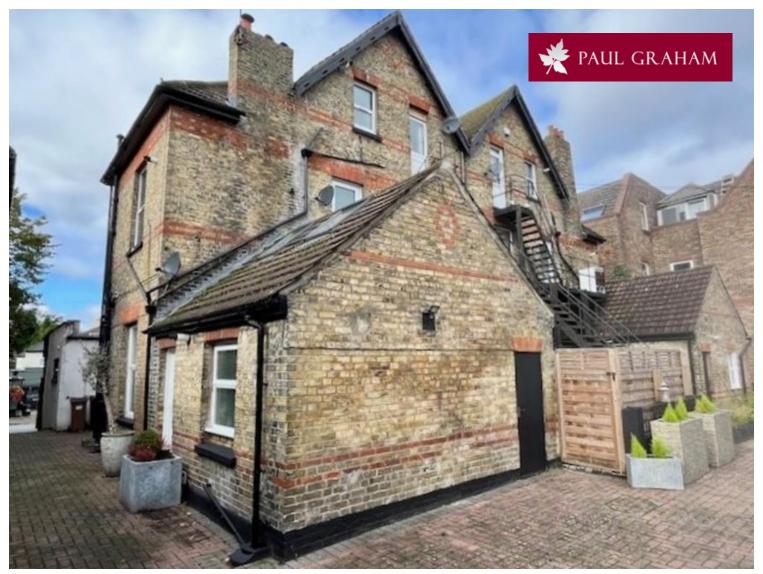

# 9c Manor Road, Wallington, Surrey, SM6 0BW | Guide Price £285,000 Leasehold

Paul Graham are please to market this stunning and spacious one bedroom ground floor garden apartment. Situated within easy reach of both Wallington and Carshalton high street and stations which provide access into London Bridge and London Victoria. The property has its own entrance, high ceiling and retains many original features, updated by the current owner and comprises a large lounge with wood burning stove and a modern bathroom and kitchen/dining room which has access into a converted loft space, there is also a large double bedroom with doors leading out to a private patio garden. Viewing is recommended.