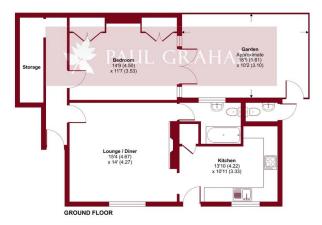

### Manor Road, Wallington, SM6

Approximate Area = 679 sq ft / 63 sq m
Loft Space = 145 sq ft / 13.4 sq m
Total = 824 sq ft / 76.5 sq m
For identification only - Not to scale

| Certified | Property | Floor plan produced in accordance with RICS Property Measurement Standards incorporating International Property Measurement Standards (PMS2 Residential). Onchecom 2024. | Produced for Paul Graham. REF: 1190002

## **OWN FRONT DOOR**

**RECEPTION ROOM** 15' x 14' (4.57m x 4.27m)

**KITCHEN/BREAKFAST ROOM** 14' (max) x 11' (max) (4.27m x 3.35m)

### **BATHROOM**

# **PATIO GARDEN**

IMP ORTANT NOTE: Paul Graham have not tested any services, heating system, appliances, fixtures or fittings. References to the tenure of a property are based on information supplied by the seller as Paul Graham have not had sight of the title documents. Neither has Paul Graham checked any existing or necessary planning consents, building regulations or rights of way. Prospective purchasers are advised to obtain verification from their solicitor or surveyor. PLEASE NOTE: All measurements are approximate and represent the maximum dimensions of any room (into bays and alcoves) and a margin of error should be allowed.