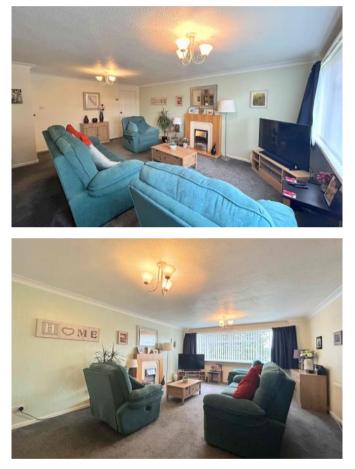

LIVING ROOM 4.2 x 5.9m (13'11 x 19'6)

A substantial lounge with a modern electric fire set in a wooden fireplace, radiator, and coving. There is also a full-length UPVC window with pleasant views which helps to flood the room with natural light.