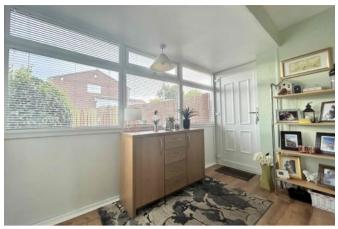

#### **ENTRANCE LOBBY**

Enter the property via the composite front door and into the entrance lobby with hardwood flooring and a radiator. This welcoming entrance also has a UPVC window and a UPVC door leading to the rear garden.