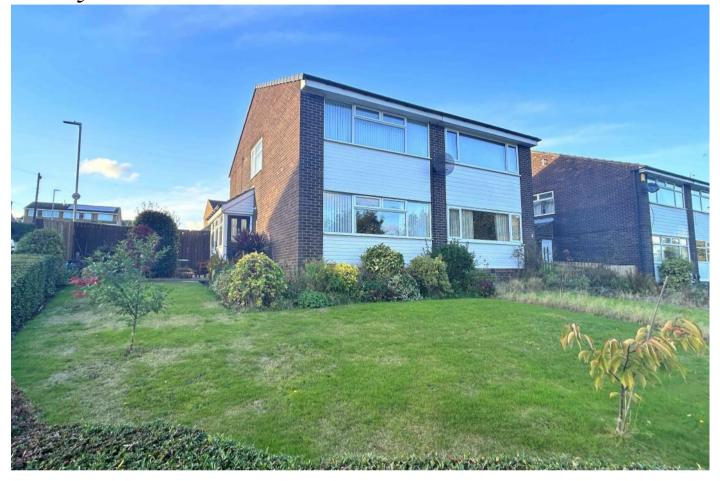

## 2 Foxcroft Drive, Rastrick, HD6 3PQ

£220,000

\*\*ATTENTION ALL YOUNG/GROWING FAMILIES AND COUPLES OR FIRST TIME BUYERS\*\* A THREE BEDROOM family home situated in Rastrick and within walking distance from highly regarded local schools along with being just a short drive from Brighouse town centre, the railway station and easy access to the M62 motorway. This property boasts ample outdoor space to three sides of the property as well as a pleasant outlook to the front of the house. In brief, you will find an entrance lobby, a kitchen with under-stair storage, and a spacious lounge on the ground floor. On the first floor, a landing provides access to a partially boarded loft, two double bedrooms, single bedroom, and the house bathroom. Externally, there are garden areas around three sides of the property, including an enclosed rear garden. Additionally, there is a driveway and on-street parking. An internal inspection is strongly advised to fully appreciate this property.

#### **EXTERNAL**

To the front, there is a lawn with a hedge, mature plants, and flowers to the borders. To the side, there is a stone path leading to the front door, a pebbled area, and mature plants and flowers. To