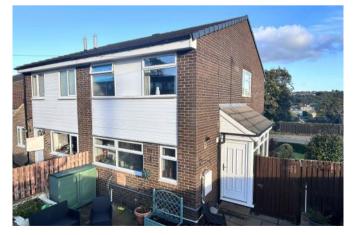

## 2 Foxcroft Drive, Rastrick, HD6 3PQ

£220,000

\*\*ATTENTION ALL YOUNG/GROWING FAMILIES AND COUPLES OR FIRST TIME BUYERS\*\* A THREE BEDROOM family home situated in Rastrick and within walking distance from highly regarded local schools along with being just a short drive from Brighouse town centre, the railway station and easy access to the M62 motorway. This property boasts ample outdoor space to three sides of the property as well as a pleasant outlook to the front of the house. In brief, you will find an entrance lobby, a kitchen with under-stair storage, and a spacious lounge on the ground floor. On the first floor, a landing provides access to a partially boarded loft, two double bedrooms, single bedroom, and the house bathroom. Externally, there are garden areas around three sides of the property, including an enclosed rear garden. Additionally, there is a driveway and on-street parking. An internal inspection is strongly advised to fully appreciate this property.

#### **EXTERNAL**

To the front, there is a lawn with a hedge, mature plants, and flowers to the borders. To the side, there is a stone path leading to the front door, a pebbled area, and mature plants and flowers. To