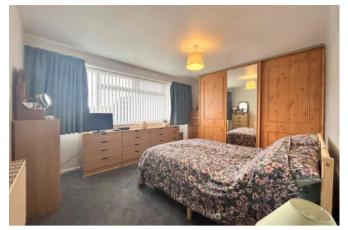

#### BEDROOM ONE 4.1 x 4.0m (13'5 x 12'11)

A double room with fitted wooden wardrobes, a radiator, and a UPVC window with satisfying

#### views.

BEDROOM TWO 3.3 x 2.6m (10'9 x 8'6)

A double room with a radiator and a UPVC window.