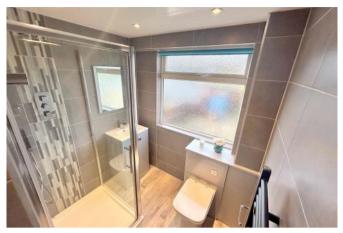

#### BEDROOM THREE 2.1 x 3.0m (6'10 x 10'0)

A room with a storage cupboard, radiator, and a UPVC window.

**SHOWER ROOM** 

A modern three-piece suite comprising of a glass shower cubicle with a handheld and rainfall power shower above, a low flush toilet, and a vanity sink. To complete this room there are tasteful tiles, towel radiator, ceiling spotlights, and a UPVC window.