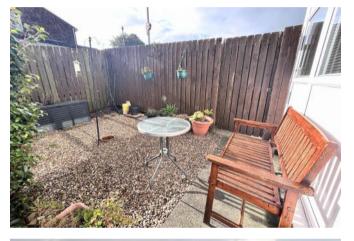

#### **EXTERNAL**

To the front, there is a lawn with a hedge, mature plants, and flowers to the borders. To the side, there is a stone path leading to the front door, a pebbled area, and mature plants and flowers. To

to ascertain their accuracy.

the rear, you will find driveway along with an enclosed multi levelled stone patio, a pebbled area, a garden shed, and mature plants and flowers to the boarders.

Whilst every endeavour is made to ensure the accuracy of the contents of the sales particulars, they are intended for guidance purposes only and do not in any way constitute part of a contract. No person within the company has authority to make or give any representation or warranty in respect of the property. Measurements given are approximate and are intended for illustrative purposes only. Any fixtures, fittings or equipment have not been tested. Purchasers are encouraged to satisfy themselves by inspection of the property