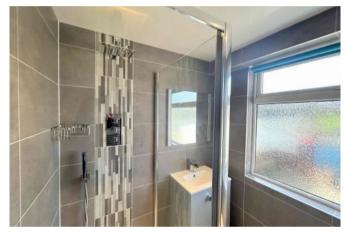

#### BEDROOM THREE 2.1 x 3.0m (6'10 x 10'0)

A room with a storage cupboard, radiator, and a UPVC window.

**SHOWER ROOM** 

A modern three-piece suite comprising of a glass shower cubicle with a handheld and rainfall power shower above, a low flush toilet, and a vanity sink. To complete this room there are tasteful tiles, towel radiator, ceiling spotlights, and a UPVC window.