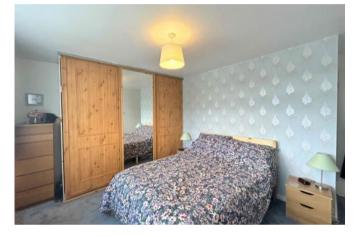

#### BEDROOM ONE 4.1 x 4.0m (13'5 x 12'11)

A double room with fitted wooden wardrobes, a radiator, and a UPVC window with satisfying

#### views.

BEDROOM TWO 3.3 x 2.6m (10'9 x 8'6)

A double room with a radiator and a UPVC window.