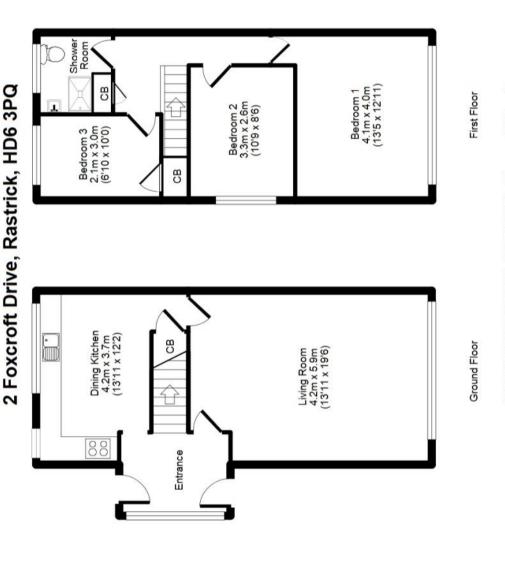

#### **ENTRANCE LOBBY**

Enter the property via the composite front door and into the entrance lobby with hardwood flooring and a radiator. This welcoming entrance also has a UPVC window and a UPVC door leading to the rear garden.

A wide range of wall and base units including a sink with a chrome mixer tap and splashback tiles. Along with a built-in oven, hob, and extractor fan, there is a space and plumbing for a dishwasher, washing machine, and tall fridge freezer. Additionally, there is under-stair storage, a radiator, coving, and two UPVC windows.

LIVING ROOM 4.2 x 5.9m (13'11 x 19'6)

A substantial lounge with a modern electric fire set in a wooden fireplace, radiator, and coving. There is also a full-length UPVC window with pleasant views which helps to flood the room with natural light.

### LANDING

Stairs lead up from the entrance lobby to a landing which provides access to a partially boarded loft for storage via a pull-down ladder.

#### BEDROOM ONE 4.1 x 4.0m (13'5 x 12'11)

A double room with fitted wooden wardrobes, a radiator, and a UPVC window with satisfying

#### KITCHEN 4.2 x 3.7m (13'11 x 12'2)

#### views.

BEDROOM TWO 3.3 x 2.6m (10'9 x 8'6)

A double room with a radiator and a UPVC window.

#### BEDROOM THREE 2.1 x 3.0m (6'10 x 10'0)

A room with a storage cupboard, radiator, and a UPVC window.

**SHOWER ROOM** 

A modern three-piece suite comprising of a glass shower cubicle with a handheld and rainfall power shower above, a low flush toilet, and a vanity sink. To complete this room there are tasteful tiles, towel radiator, ceiling spotlights, and a UPVC window.

Floor Plan measurements are approximate and are for illustrative purposes only. Not to scale. Room dimensions are given as maximum distances. While we do not doubt the floor plans accuracy, we make no guarantee, warranty or representation as to the accuracy and completeness of the floor plan. You or your advisors should conduct a careful, independent investigation of the property to determine to your satisfaction as to the suitability of the property for your space requirements. (c) Marsh & Marsh Properties and compared to form part any contract or warranty.