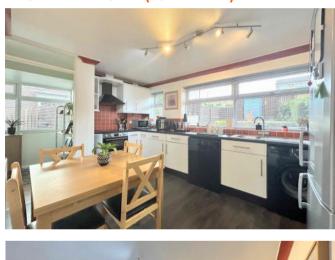

A wide range of wall and base units including a sink with a chrome mixer tap and splashback tiles. Along with a built-in oven, hob, and extractor fan, there is a space and plumbing for a dishwasher, washing machine, and tall fridge freezer. Additionally, there is under-stair storage, a radiator, coving, and two UPVC windows.

#### KITCHEN 4.2 x 3.7m (13'11 x 12'2)