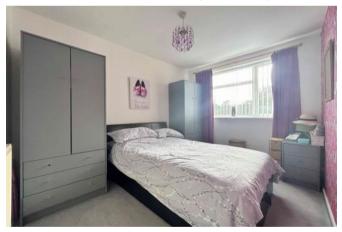

#### BEDROOM ONE 4.1 x 4.0m (13'5 x 12'11)

A double room with fitted wooden wardrobes, a radiator, and a UPVC window with satisfying