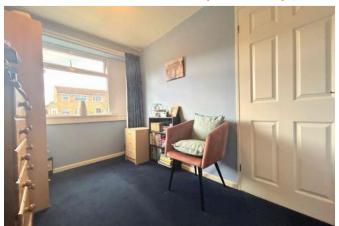

#### BEDROOM THREE 2.1 x 3.0m (6'10 x 10'0)

A room with a storage cupboard, radiator, and a UPVC window.

**SHOWER ROOM** 

A modern three-piece suite comprising of a glass shower cubicle with a handheld and rainfall power shower above, a low flush toilet, and a vanity sink. To complete this room there are tasteful tiles, towel radiator, ceiling spotlights, and a UPVC window.