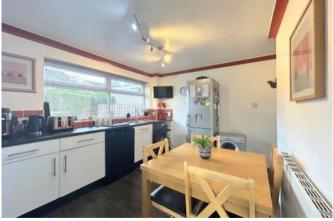

A wide range of wall and base units including a sink with a chrome mixer tap and splashback tiles. Along with a built-in oven, hob, and extractor fan, there is a space and plumbing for a dishwasher, washing machine, and tall fridge freezer. Additionally, there is under-stair storage, a radiator, coving, and two UPVC windows.

#### KITCHEN 4.2 x 3.7m (13'11 x 12'2)