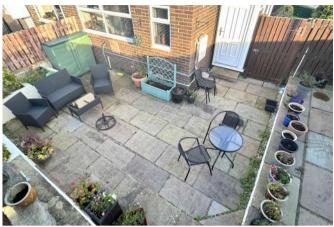

#### **EXTERNAL**

To the front, there is a lawn with a hedge, mature plants, and flowers to the borders. To the side, there is a stone path leading to the front door, a pebbled area, and mature plants and flowers. To

to ascertain their accuracy.

the rear, you will find driveway along with an enclosed multi levelled stone patio, a pebbled area, a garden shed, and mature plants and flowers to the boarders.

Whilst every endeavour is made to ensure the accuracy of the contents of the sales particulars, they are intended for guidance purposes only and do not in any way constitute part of a contract. No person within the company has authority to make or give any representation or warranty in respect of the property. Measurements given are approximate and are intended for illustrative purposes only. Any fixtures, fittings or equipment have not been tested. Purchasers are encouraged to satisfy themselves by inspection of the property