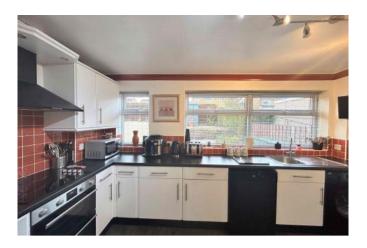

A wide range of wall and base units including a sink with a chrome mixer tap and splashback tiles. Along with a built-in oven, hob, and extractor fan, there is a space and plumbing for a dishwasher, washing machine, and tall fridge freezer. Additionally, there is under-stair storage, a radiator, coving, and two UPVC windows.

#### KITCHEN 4.2 x 3.7m (13'11 x 12'2)