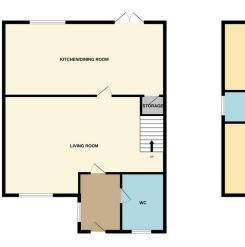

Located ideally for commuting to the M1 motorway or into Sheffield City Centre or Rotherham Town Centre, this property is situated perfectly for those needing access to public transport and local

GROUND FLOOR

1ST FLOOR

%epcGraph\_c\_1\_265%

| ENSUITE        |           |
|----------------|-----------|
|                |           |
| MASTER BEDROOM | BEDROOM 3 |

Whild every attempt has been made to encure the accuracy of the fibrogian contained here, measurements of cloors, window, scorms and any other items are approximate and in creationility in statem, orisistine or mis-statement. This plan is for illustrative purposes only and should be used as such by any prospective purchase. The services, systems and appliances shown have not been tested and no guarante as its here operating or services.