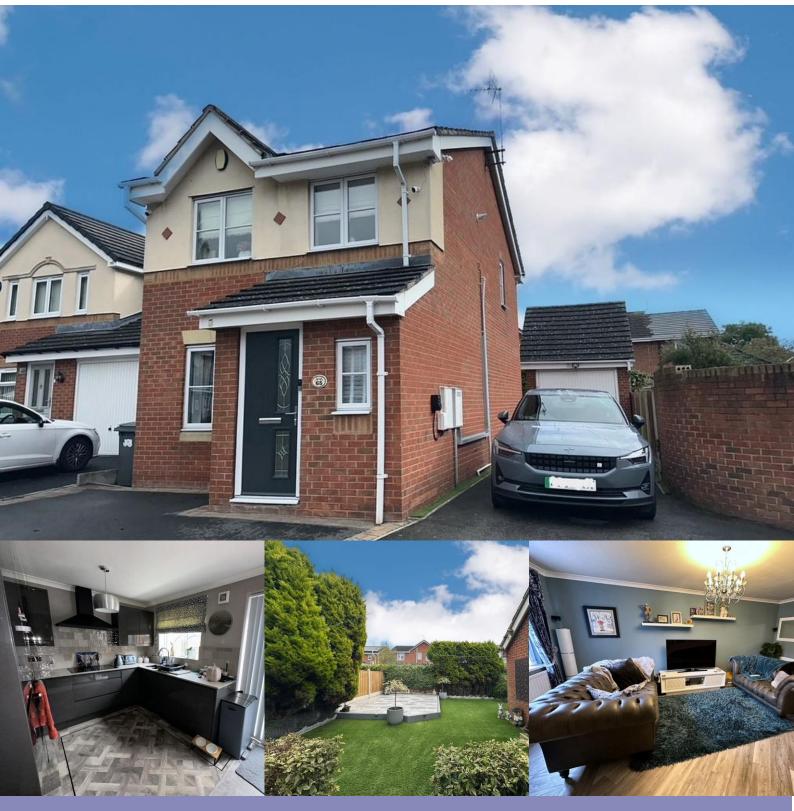

### Overview

Spacious family home Three bedrooms En-suite bathroom Downstairs W.C Gorgeous garden Modern kitchen

#### Description

SUMMARY DESCRIPTION Welcoming this beautifully presented detached home on a quiet cul-de-sac position in Firth Park, Sheffield.

Entrance gained via a composite door into the entrance hallway. There is a downstairs W.C comprising of a close coupled W.C and hand wash basin with chrome mixer tap over. Through into the spacious living room and kitchen diner, which has been recently upgraded and renovated by the current owners. There is integrated appliances in the form of, oven, hob, extractor fan, fridge freezer, dishwasher and washing machine, along with ample space for a dining table and chairs, and a storage cupboard/pantry. Twin French doors open out to the beautiful private landscaped garden, with a gorgeous tiled patio seating area and turfed lawn area. From the living room; the staircase rises to the first floor landing. Here we gain access to the following rooms; house bathroom with W.C, hand wash basin, bath and mains fed rain shower. Three good sized bedrooms, and en-suite to the Master with W.C, hand wash basin and shower cubicle with mains fed rain shower.