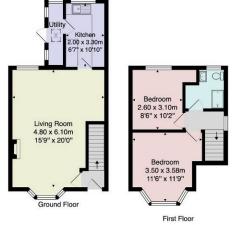

Total Area: 67.8 m² ... 730 ft²
All measurements are approximate and for display purposes only.

No liability is accepted by either the agency or Box Property Solutions Ltd as to the exact measurements of the rooms.

Box Property Solutions Ltd retains the copyright on this plan and allows agents to use it with agreed permission.