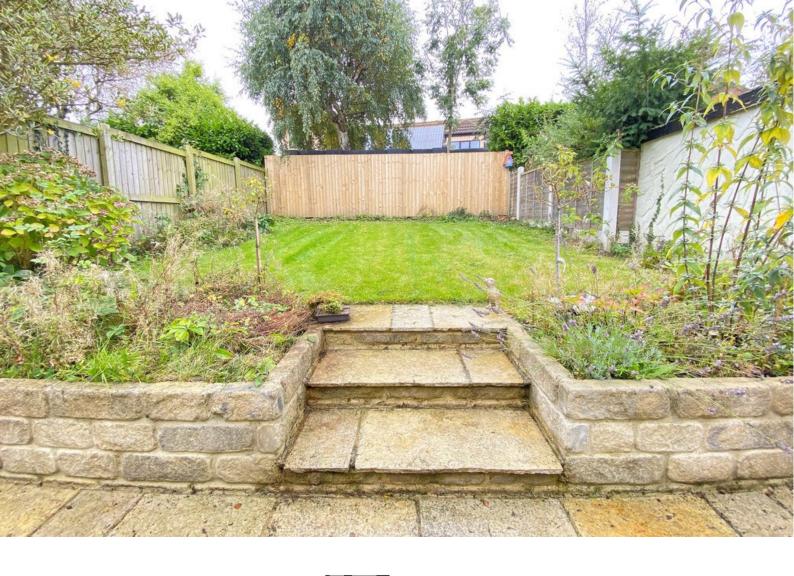

#### **OUTSIDE**

There is parking to the front for two vehicles. To the rear of the property, there is an attractive garden with limestone patio, lawn and planted borders.

Tenure - Freehold

**Council Tax Band - C** 