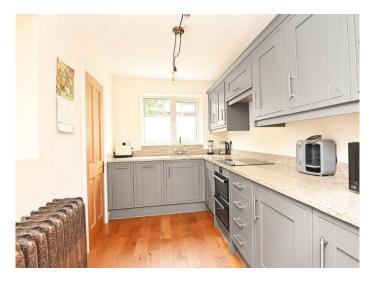

#### **KITCHEN**

A modern kitchen with solid oak wall and base units with marble worktop. Electric hob, integrated double oven, dishwasher and fridge. Solid oak flooring. Castiron feature radiator.