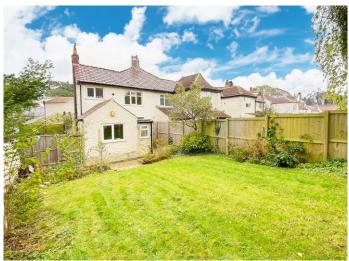

#### **OUTSIDE**

There is parking to the front for two vehicles. To the rear of the property, there is an attractive garden with limestone patio, lawn and planted borders.

Tenure - Freehold

**Council Tax Band - C** 