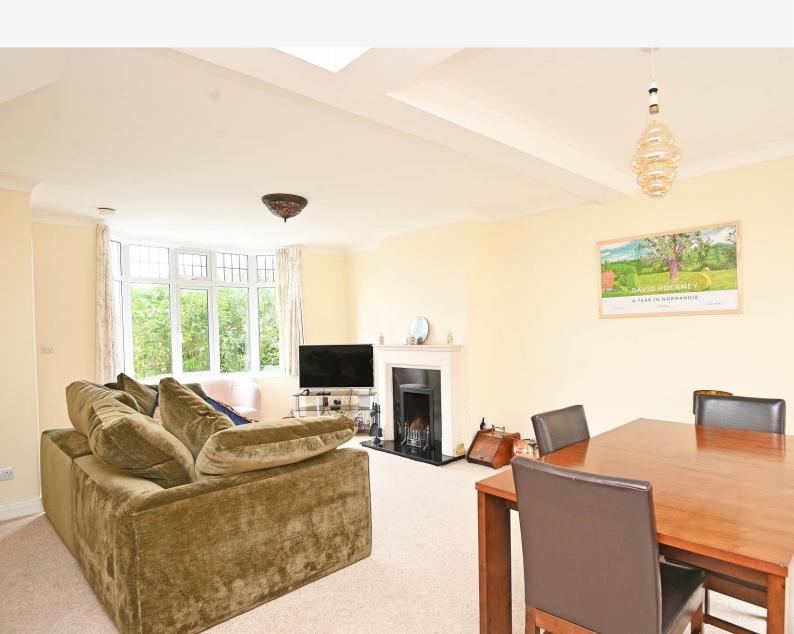

# GROUND FLOOR SITTING / DINING ROOM

A large reception room with sitting and dining areas. Feature fireplace with open fire. Under-stairs cupboard.