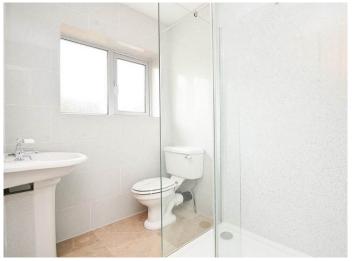

#### **BATHROOM**

A white modern suite comprising WC, basin and shower. Marble tiled floor with underfloor heating and quartz wall tiles.