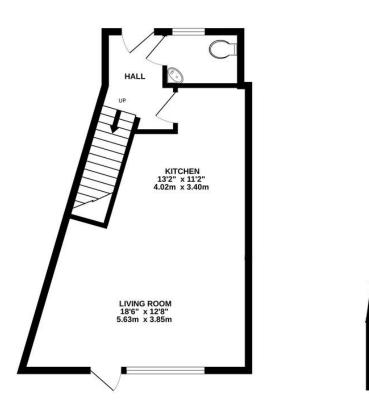

Featuring two generously sized bedrooms, this house offers a comfortable and thoughtful layout. The ground floor includes an entrance hallway, a cloakroom with utility space (plumbed for appliances), and a well-appointed kitchen with fitted units and appliances and opens to a spacious living and dining area with doors to the rear garden.

Upstairs, there are two spacious double bedrooms and a family bathroom. Both bedrooms have fitted wardrobes and ample storage.

The property is securely nestled within a sought-after location, ensuring peace of mind for its occupants.

## TOTAL FLOOR AREA : 825 sq.ft. (76.6 sq.m.) approx.

While every alternet k are back to be the second of the se

GROUND FLOOR 397 sq.ft. (36.9 sq.m.) approx.

1ST FLOOR 428 sq.ft. (39.7 sq.m.) approx.

Andrew Pearce Property Consultants