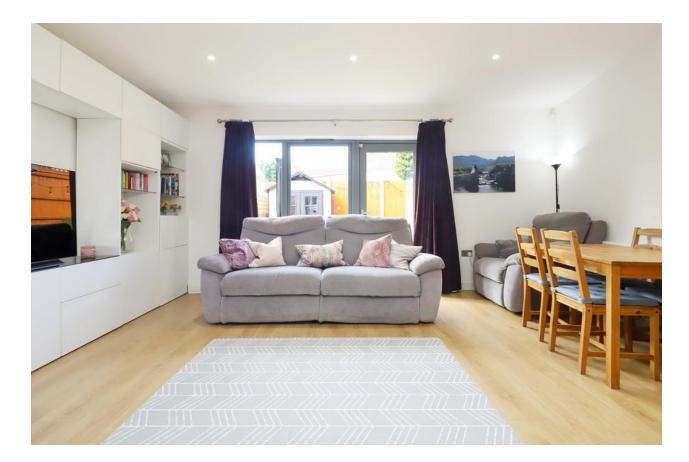

Featuring two generously sized bedrooms, this house offers a comfortable and thoughtful layout. The ground floor includes an entrance hallway, a cloakroom with utility space (plumbed for appliances), and a well-appointed kitchen with fitted units and appliances and opens to a spacious living and dining area with doors to the rear garden.