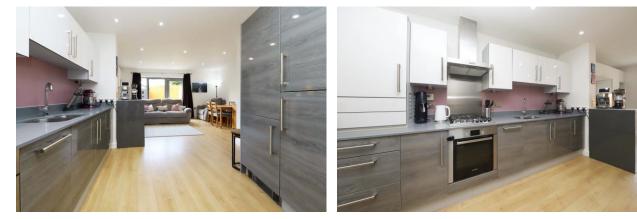

Featuring two generously sized bedrooms, this house offers a comfortable and thoughtful layout. The ground floor includes an entrance hallway, a cloakroom with utility space (plumbed for appliances), and a well-appointed kitchen with fitted units and appliances and opens to a spacious living and dining area with doors to the rear garden.