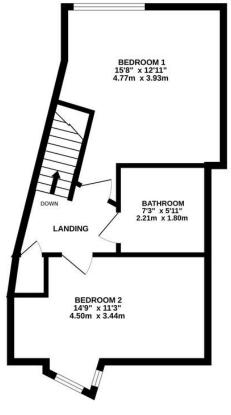

## TOTAL FLOOR AREA : 825 sq.ft. (76.6 sq.m.) approx.

While every alternet k are back to be the second of the se

GROUND FLOOR 397 sq.ft. (36.9 sq.m.) approx.

1ST FLOOR 428 sq.ft. (39.7 sq.m.) approx.

Andrew Pearce Property Consultants