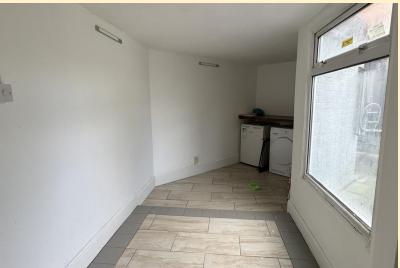

**UTILITY ROOM** 16' 10" x 6' 1" (5.15m x 1.86m) A great utility space, tiled flooring, personnel door to the garage and widow and external door to the rear garden.

**LANDING** Taking the stairs from the entrance hall to the first floor landing having a window to the rear aspect, airing cupboard housing the Worcester combi boiler and doors off to;