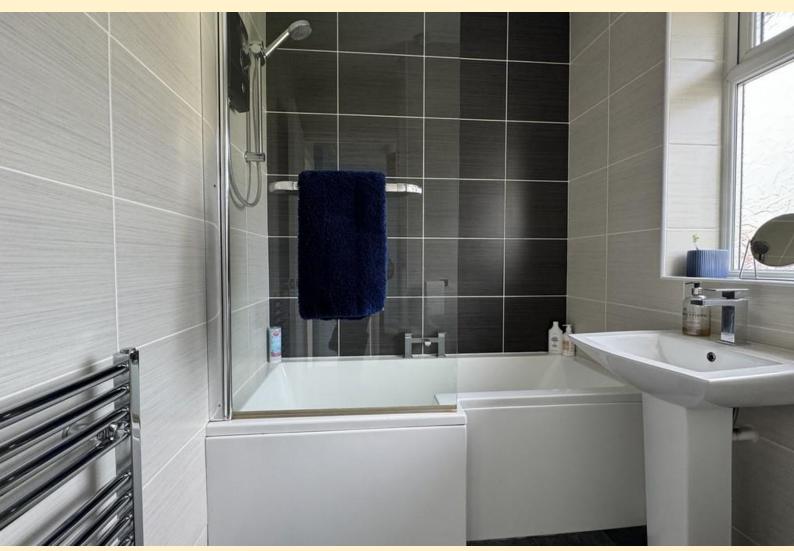

**BEDROOM THREE**  $9'7" \times 7'4"$  (2.93m x 2.25m) Having a window to the rear aspect, radiator and laminate wood flooring.

**BATHROO M** 6' 2" x 8' 5" (1.89m x 2.58m) Comprising of a 'P' shaped panel bath with shower over and glazed shower screen, low flush WC, pedestal wash hand basin and a heated towel rail. Obscure glazed window, tiled walls and laminate wood flooring.