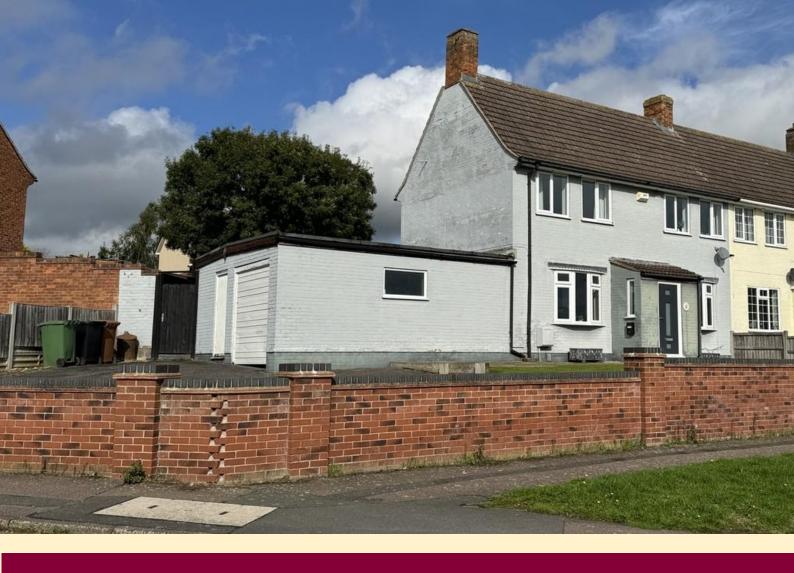

## **GREAVES AVENUE, MELTON MOWBRAY**

Asking Price Of £265,000

Three Bedrooms

Freehold

**SEMI-DETACHED HOUSE** 

**LARGE CORNER PLOT** 

**CHAIN FREE** 

**LOCAL AMENITIES NEARBY** 

Great first time buy opportunity, three bedroom semi-detached house occupying a generous corner plot. Situated to the west side of Melton Mowbray within dose proximity to local schools, amenities and the town centre.

The accommodation on offer comprises; entrance hall, dual aspect lounge, kitchen diner and utility room to the ground floor. Three bedrooms and a family bathroom to the first floor. Outside the property benefits from ample off road parking, garage and both front and rear gardens.

**FRONT GARDEN** Having a wall to the front boundary, tarmac driveway to the garage, paving adjacent to the front of the property and a formal lawn.

**GARAGE** 9' 9" x 19' 7" (2.98m x 5.99m) Having an up and over door, power and lighting, personnel door to the utility area.