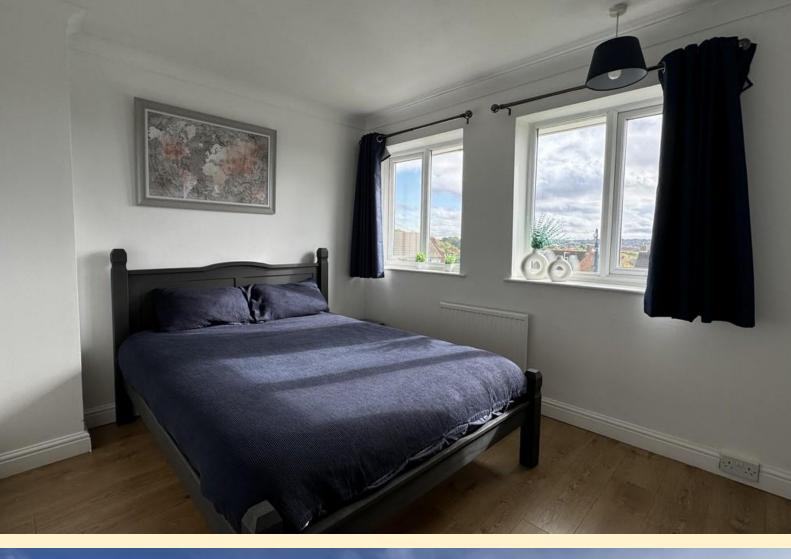

**BEDROOM ONE** 9' 3" x 12' 3" (2.83m x 3.75m) Having windows to the front aspect, radiator, built-in wardrobe and laminate wood flooring.

**BEDROOM TWO** 11' 3"  $\times$  10' 11" (3.44m  $\times$  3.33m) Having windows to the front aspect, radiator, built-in wardrobe and carpet flooring.

**BEDROOM THREE**  $9'7" \times 7'4"$  (2.93m x 2.25m) Having a window to the rear aspect, radiator and laminate wood flooring.

**BATHROO M** 6' 2" x 8' 5" (1.89m x 2.58m) Comprising of a 'P' shaped panel bath with shower over and glazed shower screen, low flush WC, pedestal wash hand basin and a heated towel rail. Obscure glazed window, tiled walls and laminate wood flooring.