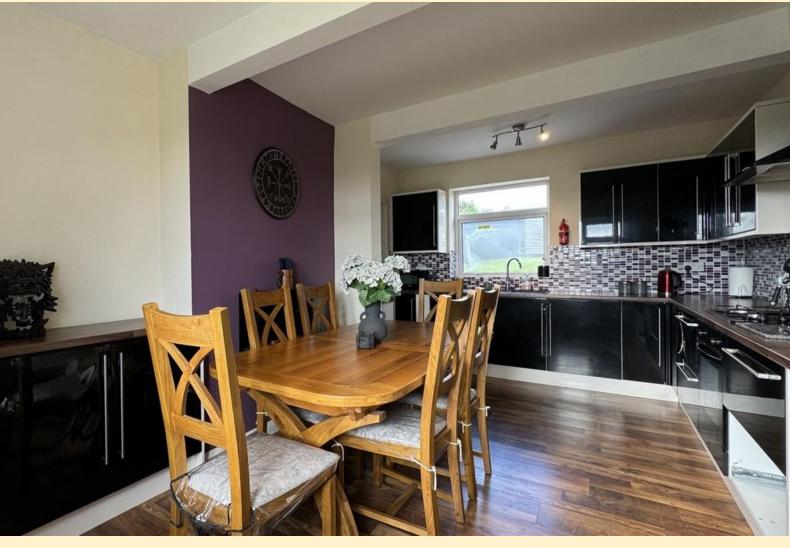

kitchen is fitted with a range of modern high gloss wall, base and drawer units with work surfaces over, one and a half bowl sink and drainer unit. Integrated appliances to include a Lamona washing machine, fridge, electric oven and gas hob with extractor hood over. Window over looking the garden and an external door to the utility room, laminate wood flooring continuing through to the dining area having a bay a window to the front aspect and a wall mounted electric fire.

**UTILITY ROOM** 16' 10" x 6' 1" (5.15m x 1.86m) A great utility space, tiled flooring, personnel door to the garage and widow and external door to the rear garden.

**LANDING** Taking the stairs from the entrance hall to the first floor landing having a window to the rear aspect, airing cupboard housing the Worcester combi boiler and doors off to;