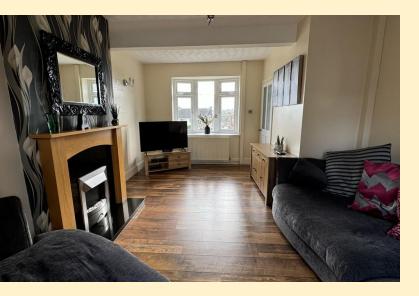

**ENTRANCE HALL** Composite door into the porch with a further glazed door into the entrance hall having stairs rising to the first floor, laminate wood flooring and doors off to;

**LOUNGE** 9' 6" x 18' 10" (2.91m x 5.75m) Nicely proportioned dual aspect reception room having a bay window to the front aspect and French doors opening out onto the rear patio, radiator, under stairs storage cupboard, feature fireplace with gas fire and laminate wood flooring.