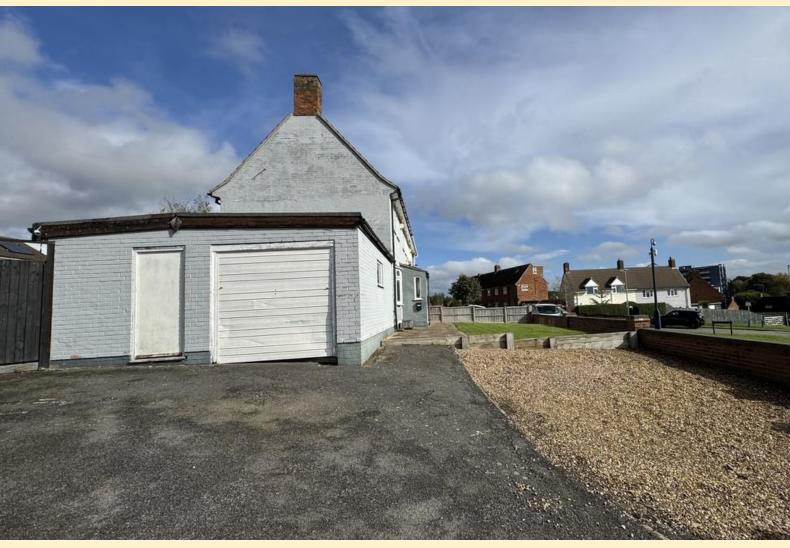

**FRONT GARDEN** Having a wall to the front boundary, tarmac driveway to the garage, paving adjacent to the front of the property and a formal lawn.

**GARAGE** 9' 9" x 19' 7" (2.98m x 5.99m) Having an up and over door, power and lighting, personnel door to the utility area.