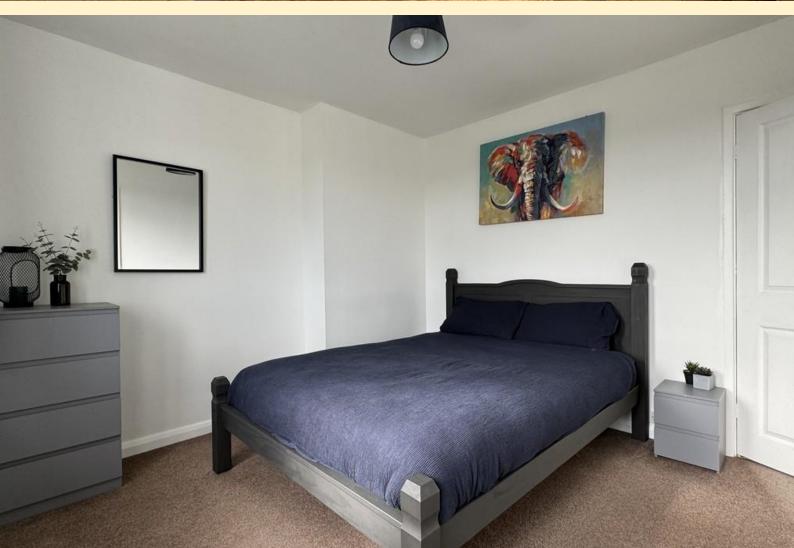

**BEDROOM ONE** 9' 3" x 12' 3" (2.83m x 3.75m) Having windows to the front aspect, radiator, built-in wardrobe and laminate wood flooring.

**BEDROOM TWO** 11' 3"  $\times$  10' 11" (3.44m  $\times$  3.33m) Having windows to the front aspect, radiator, built-in wardrobe and carpet flooring.