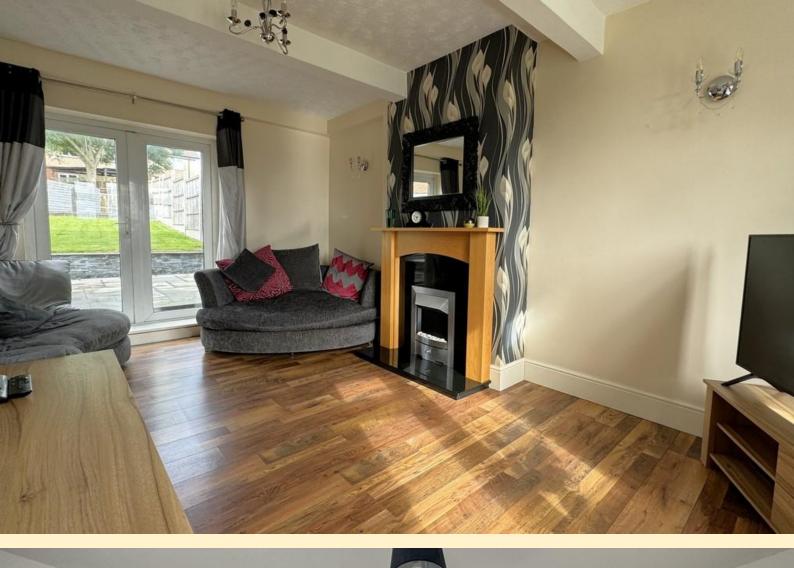

**ENTRANCE HALL** Composite door into the porch with a further glazed door into the entrance hall having stairs rising to the first floor, laminate wood flooring and doors off to;

**LOUNGE** 9' 6" x 18' 10" (2.91m x 5.75m) Nicely proportioned dual aspect reception room having a bay window to the front aspect and French doors opening out onto the rear patio, radiator, under stairs storage cupboard, feature fireplace with gas fire and laminate wood flooring.