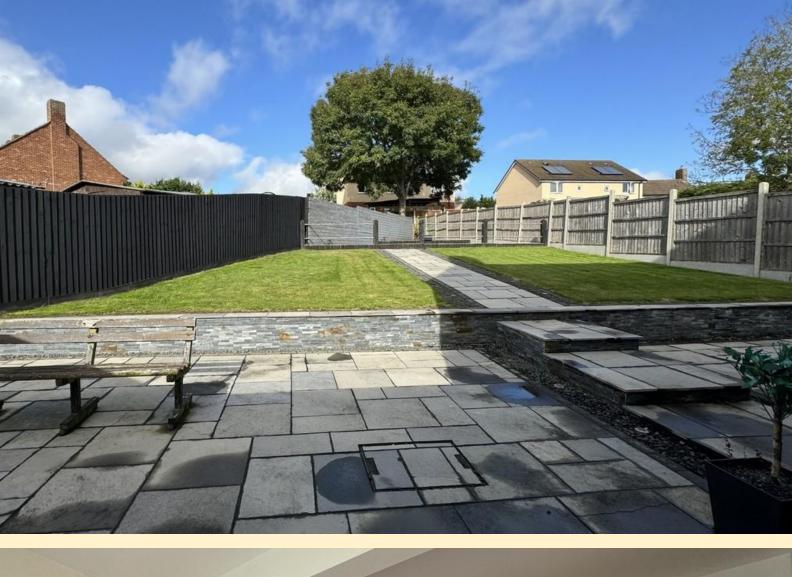

**REAR GARDEN** Generous patio area adjacent to the property with water tap and electrical sockets, paved pathway with inset lighting leading across the formal lawn to the top of the garden where there is another paved seating area making the most of the days sun.

**FRONT GARDEN** Having a wall to the front boundary, tarmac driveway to the garage, paving adjacent to the front of the property and a formal lawn.

**GARAGE** 9' 9" x 19' 7" (2.98m x 5.99m) Having an up and over door, power and lighting, personnel door to the utility area.