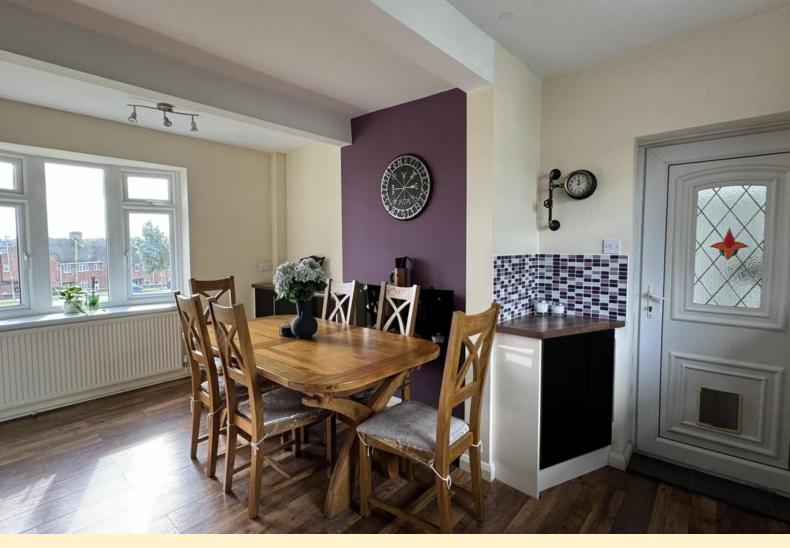

kitchen is fitted with a range of modern high gloss wall, base and drawer units with work surfaces over, one and a half bowl sink and drainer unit. Integrated appliances to include a Lamona washing machine, fridge, electric oven and gas hob with extractor hood over. Window over looking the garden and an external door to the utility room, laminate wood flooring continuing through to the dining area having a bay a window to the front aspect and a wall mounted electric fire.

**UTILITY ROOM** 16' 10" x 6' 1" (5.15m x 1.86m) A great utility space, tiled flooring, personnel door to the garage and widow and external door to the rear garden.

**LANDING** Taking the stairs from the entrance hall to the first floor landing having a window to the rear aspect, airing cupboard housing the Worcester combi boiler and doors off to;