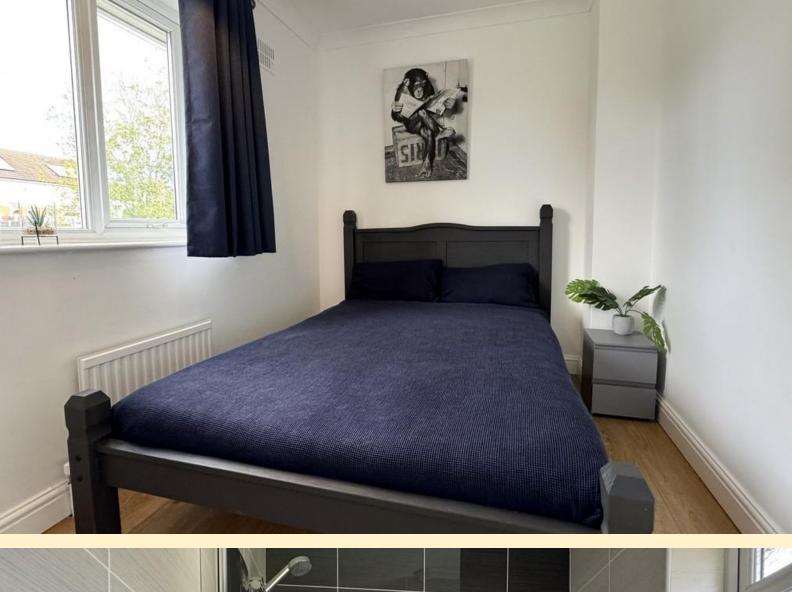

**BEDROOM ONE** 9' 3" x 12' 3" (2.83m x 3.75m) Having windows to the front aspect, radiator, built-in wardrobe and laminate wood flooring.

**BEDROOM TWO** 11' 3"  $\times$  10' 11" (3.44m  $\times$  3.33m) Having windows to the front aspect, radiator, built-in wardrobe and carpet flooring.