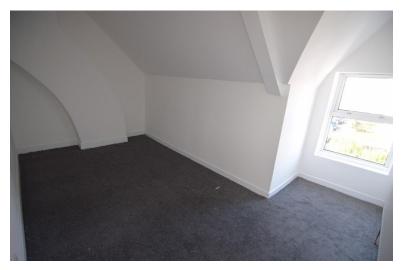

### **BATHROOM**

6' 57" x 4' 94" (3.28m x 3.61m) BATHROOM

WITH ELECTRIC SHOWER OVER, WASH HAND BASIN

SEPARATE WC

**BEDROOM** 

7' 55" x 7' 27" (3.53m x 2.82m) BEDROOM WITH UPVC WINDOW, RADIATOR, 2 STORAGE AREAS