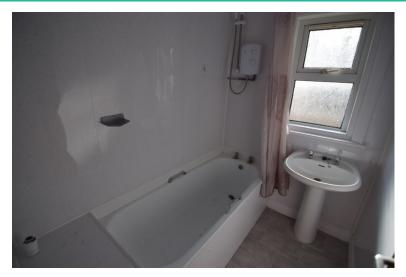

### **BATHROOM**

6' 57" x 4' 94" (3.28m x 3.61m) BATHROOM

WITH ELECTRIC SHOWER OVER, WASH HAND BASIN

SEPARATE WC

**BEDROOM** 

7' 55" x 7' 27" (3.53m x 2.82m) BEDROOM WITH UPVC WINDOW, RADIATOR, 2 STORAGE AREAS