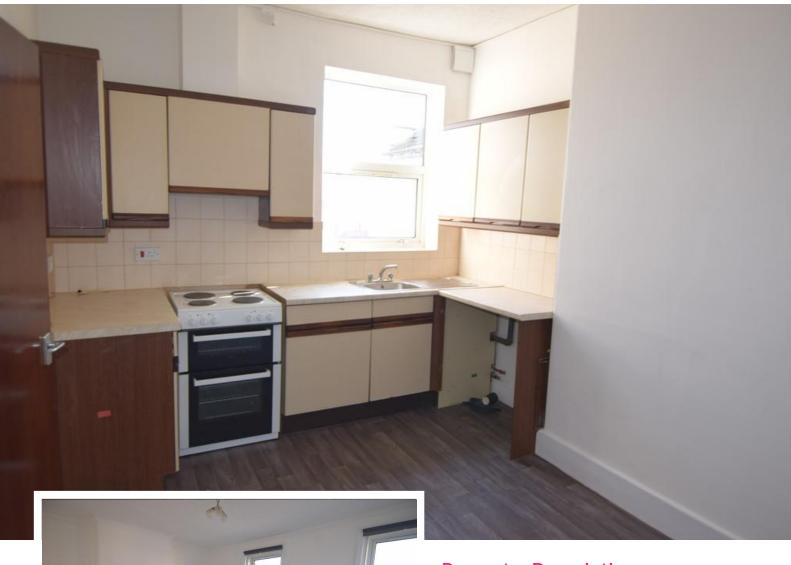

13' 07" x 9' 81" (4.14m x 4.8m) KITCHEN WITH RANGE OF WALL AND BASE UNITS, FREESTANDING COOKER, PLUMBED FOR WASHING MACHINE, DINING AREA