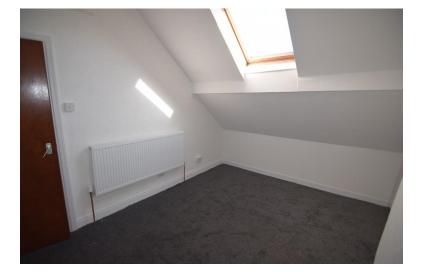

**BEDROOM** 

15' 67" x 11' 75" (6.27m x 5.26m) BEDROOM WITH UPVC WINDOW, RADIATOR

**BEDROOM** 

12' 71" x 9' 75" (5.46m x 4.65m) BEDROOM WITH VELUX WINDOW, RADIATOR