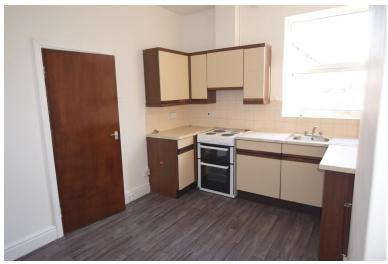

13' 07" x 9' 81" (4.14m x 4.8m) KITCHEN WITH RANGE OF WALL AND BASE UNITS, FREESTANDING COOKER, PLUMBED FOR WASHING MACHINE, DINING AREA