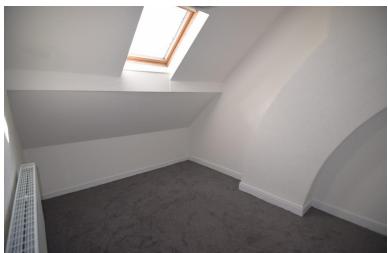

**BEDROOM** 

15' 67" x 11' 75" (6.27m x 5.26m) BEDROOM WITH UPVC WINDOW, RADIATOR

**BEDROOM** 

12' 71" x 9' 75" (5.46m x 4.65m) BEDROOM WITH VELUX WINDOW, RADIATOR