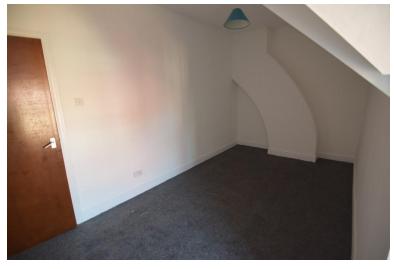

### **BATHROOM**

6' 57" x 4' 94" (3.28m x 3.61m) BATHROOM

WITH ELECTRIC SHOWER OVER, WASH HAND BASIN

SEPARATE WC

**BEDROOM** 

7' 55" x 7' 27" (3.53m x 2.82m) BEDROOM WITH UPVC WINDOW, RADIATOR, 2 STORAGE AREAS