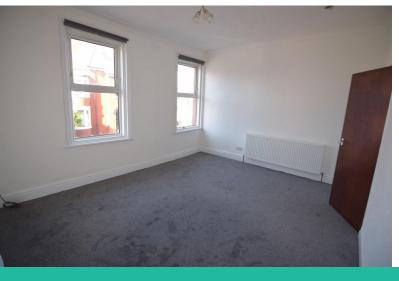

#### **LOUNGE**

42' 7" x 50' 12" (13m x 15.54m) LOUNGE WITH UPVS WINDOW, RADIATOR