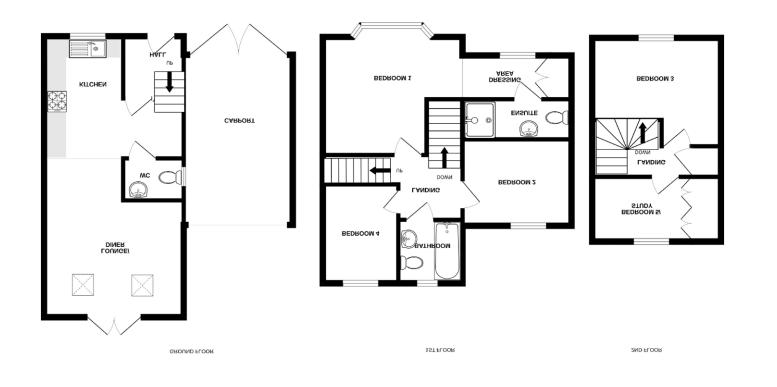

#### GROUND FLOOR

Kitchen 10' 1" x 13' 4" (3.07m x 4.06m) Downstairs cloakroom Living room/Diner 13' 3" x 13' 5" (4.04m x 4.09m approx.)

FIRST FLOOR First floor landing

Master bedroom 13' 1" x 9' 3" (3.99m x 2.82m) Dressing Room 4' 3" x 9' 0" (1.30m x 2.74m) En-suite

Bedroom Two 11' 1" x 8' 6" (3.38m x 2.59m)

Bedroom Four 7' 2" x 9' 7" (2.18m x 2.92m)

SECOND FLOOR

Bedroom Three 10' 9" x 12' 1" (3.28m x 3.68m) Study/Playroom 7' 0" x 9' 0" (2.13m x 2.74m)

#### FLOORPLAN

#### Whils tevery attempt has been made to ensure the accuracy of the flooplan contained here, measurements of doors, windows, rooms and worker items are approximate and no responsibility is taken for any error, omission or mis-statement. This plan is for illustrative purposes only and should be used as such by any prospective purchaser. The services, systems and appliances shown have not been tested and no guarantee as to their operability or efficiency, can be given. Made with Metropix ©2024