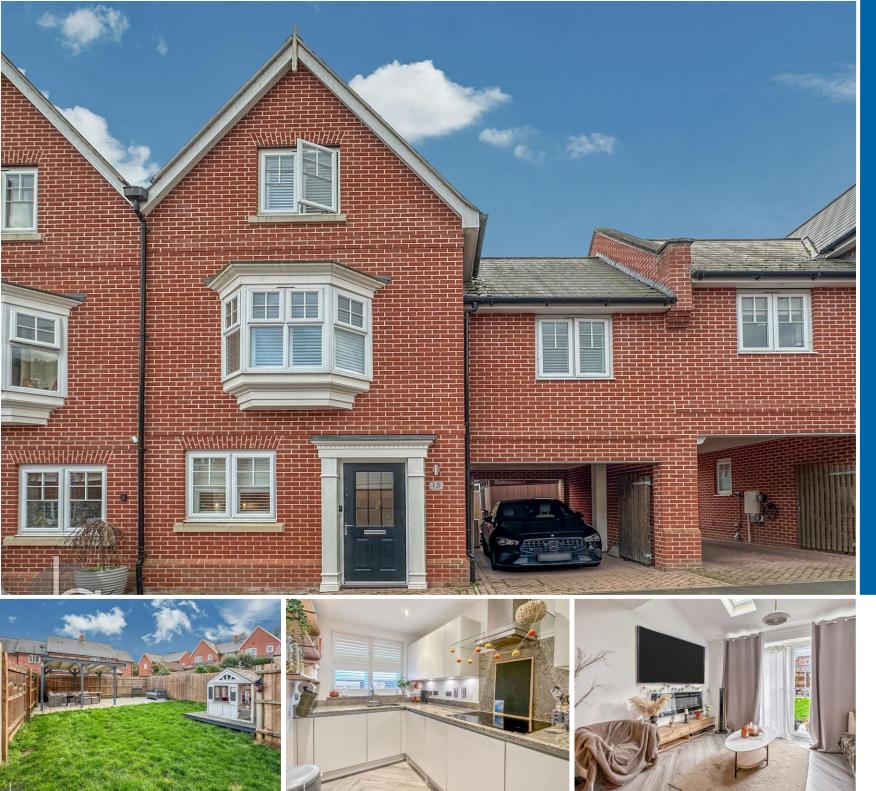

#### \*\*\*GUIDE PRICE £400,000 TO £435,000\*\*\*

John Alexander is proud to present an enchanting four/five-bedroom property that beautifully embodies the essence of coastal living. Nestled in the quaint village of Rowhedge, this stunning property offers a perfect balance of modern and sleek finishes and timeless charm, making it an irresistible home for families and those seeking a peaceful retreat.

Upon entering the ground floor, you are greeted by a grand entrance hall that sets the tone for the rest of the home. This level boasts a magnificent open plan kitchen-diner that serves as the heart of the residence, complete with state-of-the-art integrated appliances and luxurious granite work surfaces that elevate the culinary experience. The dining area seamlessly blends with a well-proportioned reception area, creating an ideal setting for both formal entertaining and relaxed family gatherings. Large French doors in the reception area flood the space with natural light and provide direct access to an impressive and meticulously landscaped garden, perfect for outdoor activities and alfresco dining.

The exterior of this property is equally impressive, boasting a meticulously manicured and landscaped garden completed to the highest standards. This private and enclosed rear garden is predominantly laid to lawn, offering a tranquil and expansive green space. A substantial patio area is also featured, complete with a pergola, creating an ideal spot for seating and entertaining guests.

For added convenience, secure side access leads to a private carport, providing secure off-road parking behind classic timber picket double gates. Additionally, ample guest parking is available both on the road and in a designated guest parking area, ensuring hassle-free accessibility for visitors.