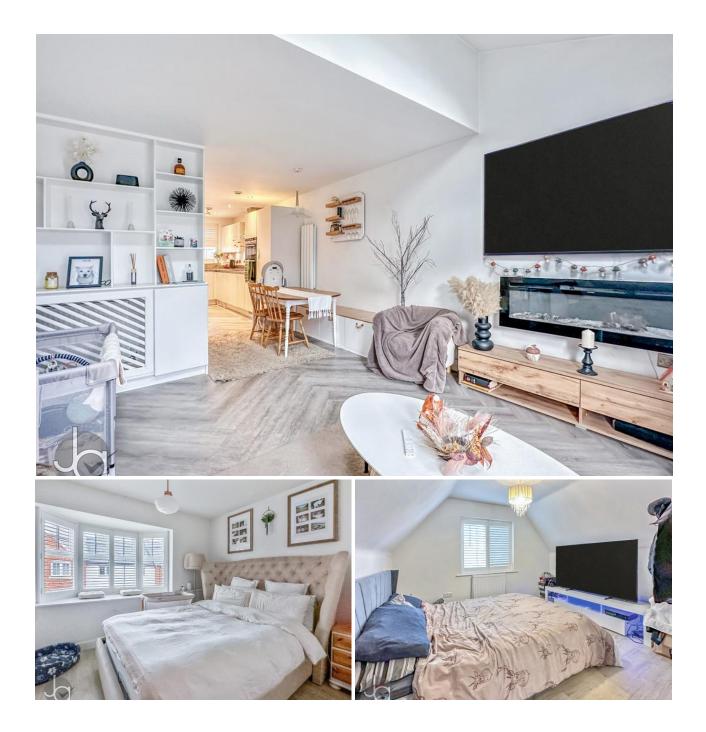

The first floor is dedicated to the luxurious master suite and additional well-appointed bedrooms. The master suite is truly a standout feature, this elegant space includes a dedicated dressing area equipped with mirror-front wardrobes, offering ample storage space, and built-in cabinetry for additional convenience. The master suite is further enhanced by a fully tiled en-suite shower room, providing a private and impeccably finished sanctuary. Also located on this floor are two generously sized additional bedrooms, each thoughtfully designed to accommodate a variety of needs. Serving these rooms is a separate, well-designed family bathroom, ensuring comfort and privacy for all family members and guests. This bathroom is finished to a high standard, providing a relaxing and functional space.

The second floor of this home provides additional flexible living space, featuring another well-proportioned double bedroom that offers comfort and privacy. Accompanying this bedroom is a versatile room that can be utilized as a study, playroom, or home office, catering to the diverse needs of a modern family. This added flexibility ensures that the home can adapt to suit the unique lifestyle demands and preferences of its occupants.