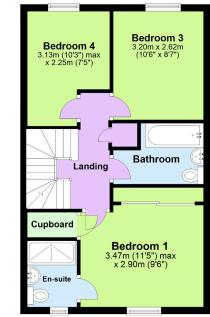

#### **Ground Floor**

**First Floor** 

Disclaimer. The information on this property, including floor plans, photographs, videos and virtual tours (available on the Campbells website) has been prepared to give, in our opinion, a fair description of the property. We have tried to detail the information as accurately as possible relying on the owner's input too, but we can't give any accuracy guarantee - all measurements are approximate. None of this information constitutes an offer or a contract, or part thereof. Please make sure you satisfy yourself as to the correctness of each statement contained in these particulars. Campbells have not tested any apparatus, equipment, fittings or services including any heating system so we cannot therefore verify that these are in good working order. We haven't carried out any form of survey and would advise that you make your own arrangements to instruct and obtain a gualified survey report prior to exchange of contracts. Your solicitor will look after all the legal matters relating to this property and agree with the owner's solicitor which items will be included in the sale. If you have any questions or concerns please just ask. Viewings and Offers are to be strictly handled by Campbells. Copyright Warning - You may use any of this material for your personal use, however, you may not reuse any of this information, which includes the pictures, to republish or redistribute or make any of this detail available in any other format to any other party which includes websites, any online platform, media or notice board without prior written consent from Campbells

The property features four generously sized bedrooms, providing ample space for a growing family or accommodating guests. The master bedroom benefits from an en-suite bathroom, adding a touch of luxury to your everyday routine also includes fitted wardrobes. Additionally, the second bedroom which is on the top floor is exceptionally spacious, offering endless possibilities of use. Stepping outside, you are greeted by a private rear garden featuring two delightful patio areas. This outdoor space offers tranquillity and is perfect for alfresco dining, relaxing, or entertaining. The property also boasts the advantages of a 7-year NHBC warranty, giving you peace of mind knowing that you are investing in a well-constructed home. Alongside this, two allocated parking spaces provide hassle-free parking for you and your visitors, a rarity in many suburban locations. Located in Willow Brook, Daventry, this property benefits from a peaceful and picturesque environment, whilst also being conveniently close to local amenities such as shops, schools, and transport links. The area offers a variety of recreational activities, with parks and green spaces nearby, providing opportunities for outdoor adventures and leisurely walks. Furthermore, this property comes with the added advantage of no upper chain, allowing for a swift and stress-free purchase process.