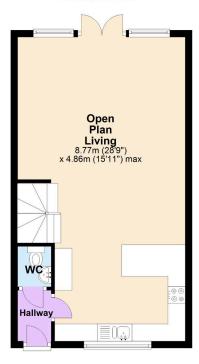

#### **Ground Floor**

**First Floor** 

Disclaimer. The information on this property, including floor plans, photographs, videos and virtual tours (available on the Campbells website) has been prepared to give, in our opinion, a fair description of the property. We have tried to detail the information as accurately as possible relying on the owner's input too, but we can't give any accuracy guarantee - all measurements are approximate. None of this information constitutes an offer or a contract, or part thereof. Please make sure you satisfy yourself as to the correctness of each statement contained in these particulars. Campbells have not tested any apparatus, equipment, fittings or services including any heating system so we cannot therefore verify that these are in good working order. We haven't carried out any form of survey and would advise that you make your own arrangements to instruct and obtain a gualified survey report prior to exchange of contracts. Your solicitor will look after all the legal matters relating to this property and agree with the owner's solicitor which items will be included in the sale. If you have any questions or concerns please just ask. Viewings and Offers are to be strictly handled by Campbells. Copyright Warning - You may use any of this material for your personal use, however, you may not reuse any of this information, which includes the pictures, to republish or redistribute or make any of this detail available in any other format to any other party which includes websites, any online platform, media or notice board without prior written consent from Campbells

#### Four Bedroom Semi-detached Property For Sale In Daventry

This stunning four bedroom semi-detached three-storey town house is deceptively spacious internally and must be viewed to be fully appreciated. Located in the serene Willow Brook area of Daventry, designed to perfection for a modern day family, this property offers a very spacious, comfortable and modern living experience, boasting numerous exceptional features that make it an ideal home for a growing family, with the added benefit of having No Upper Chain. Upon entering, you will be captivated by the immaculate presentation and modern design throughout. The ground floor welcomes you with a stylish open-plan layout, seamlessly integrating the living, dining, and kitchen areas. The well-thought-out layout ensures a fluid flow of space, perfect for entertaining guests or simply enjoying family time. The kitchen is fully integrated with high-quality appliances, including a fridge/freezer, oven, hob and a dishwasher making cooking a pleasure, and an integrated washer dryer is also included. There's is a very useful breakfast bar area and plenty of space in the open-plan layout for a dining room table and chairs. There is also a ground floor cloakroom. With the inclusion of a ground floor cloakroom, convenience is prioritized, eliminating the need for guests to access the bedrooms or upper floors.