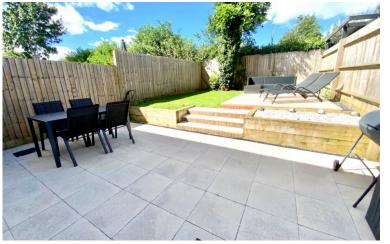

#### Private Rear Garden With Two Patio Areas

7 Years NHBC Warranty Remaining

Modern And Fully Integrated

Very Well Presented Throughout

Ground Floor Cloakroom

 $\langle \rangle$ 

Two Allocated Parking Spaces

The property features four generously sized bedrooms, providing ample space for a growing family or accommodating guests. The master bedroom benefits from an en-suite bathroom, adding a touch of luxury to your everyday routine also includes fitted wardrobes. Additionally, the second bedroom which is on the top floor is exceptionally spacious, offering endless possibilities of use. Stepping outside, you are greeted by a private rear garden featuring two delightful patio areas. This outdoor space offers tranquillity and is perfect for alfresco dining, relaxing, or entertaining. The property also boasts the advantages of a 7-year NHBC warranty, giving you peace of mind knowing that you are investing in a well-constructed home. Alongside this, two allocated parking spaces provide hassle-free parking for you and your visitors, a rarity in many suburban locations. Located in Willow Brook, Daventry, this property benefits from a peaceful and picturesque environment, whilst also being conveniently close to local amenities such as shops, schools, and transport links. The area offers a variety of recreational activities, with parks and green spaces nearby, providing opportunities for outdoor adventures and leisurely walks. Furthermore, this property comes with the added advantage of no upper chain, allowing for a swift and stress-free purchase process.