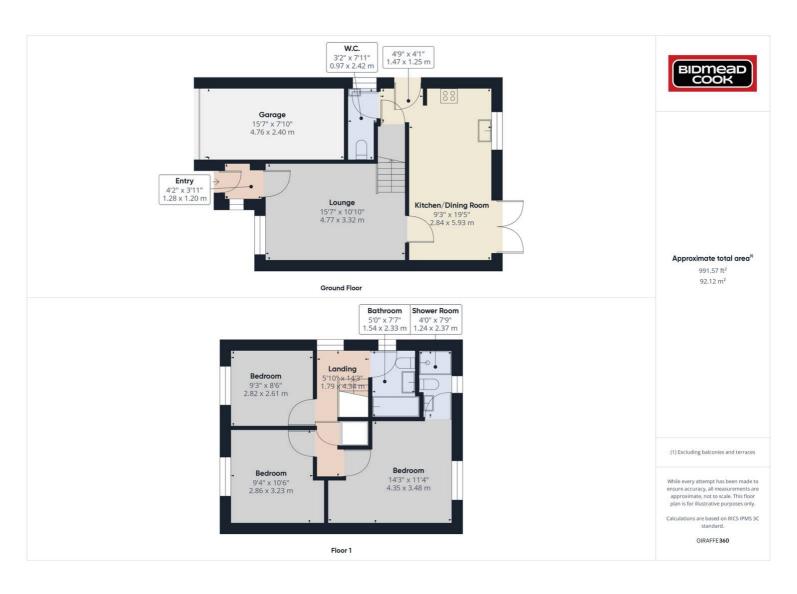

## 16 Clos Bronwydd, Ebbw Vale, NP23 5NG.

£225,000 Freehold

Detached House • 3 Bedrooms • En Suite In Master Bedroom • Kitchen/Diner • Integral Garage • Driveway • Rear Enclosed Garden • No Chain •

1 Bethcar Street, Ebbw Vale, Gwent, NP23 6HH Tel: 01495 302301 Email: ebbwvale@bidmeadcook.co.uk www.bidmeadcook.co.uk Detached property in a quiet cul de sac position of Clos Bronwydd in a central location of Ebbw Vale. This neatly presented property comprising of an entrance porch, lounge, open plan kitchen/dining room with patio doors leading out to the rear garden and ground floor WC. To the first floor are 3 bedrooms with en-suite to master and family bathroom. The property further benefits from UPVC Double Glazing, Gas Central Heating System, gardens and integral garage \*\*Early Enquiries Recommended \*\*