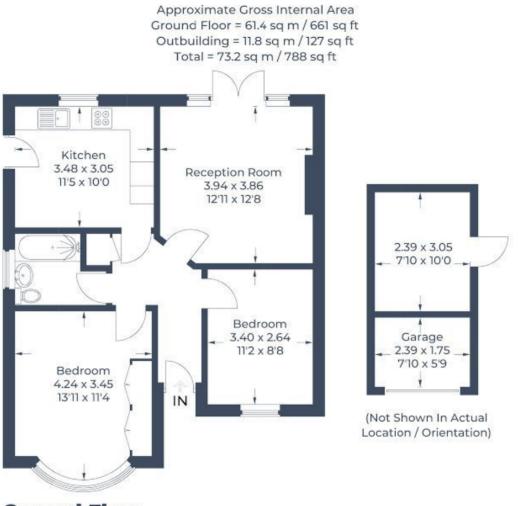

**Ground Floor** 

Illustration for identification purposes only, measurements are approximate, not to scale. © CJ Property Marketing Produced for Robsons

1 High Street, Pinner HA5 5PJ Tel: 020 8866 8083 Email: pinner@robsonsweb.com www.robsonsweb.com