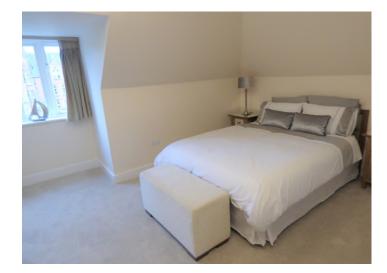

#### Bedroom 1

#### 16.6" X 14.8" (5.06m X 4.51m)

Double glazed w indow . Range of fitted w ardrobe to the length of one w all. Radiator. Door to: