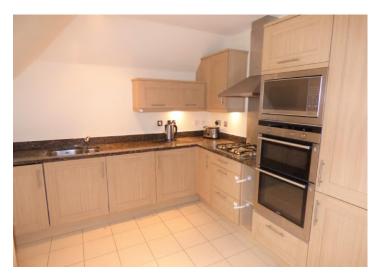

## Fitted Kitchen/Breakfast Room

### 13.5" X 11.8" (4.11m X 3.6m)

Double glazed w indow . Range of w ood fronted w all & base units w ith granite w orktops including inset 1 & 1/2 sink unit. Built in electric double oven, 4 ring gas hob w ith cooker hood above. Integrated microw ave, fridge/freezer, w asher/dryer and dishw asher. Storage cupboard housing gas central heating boiler. Space for breakfast table. Radiator