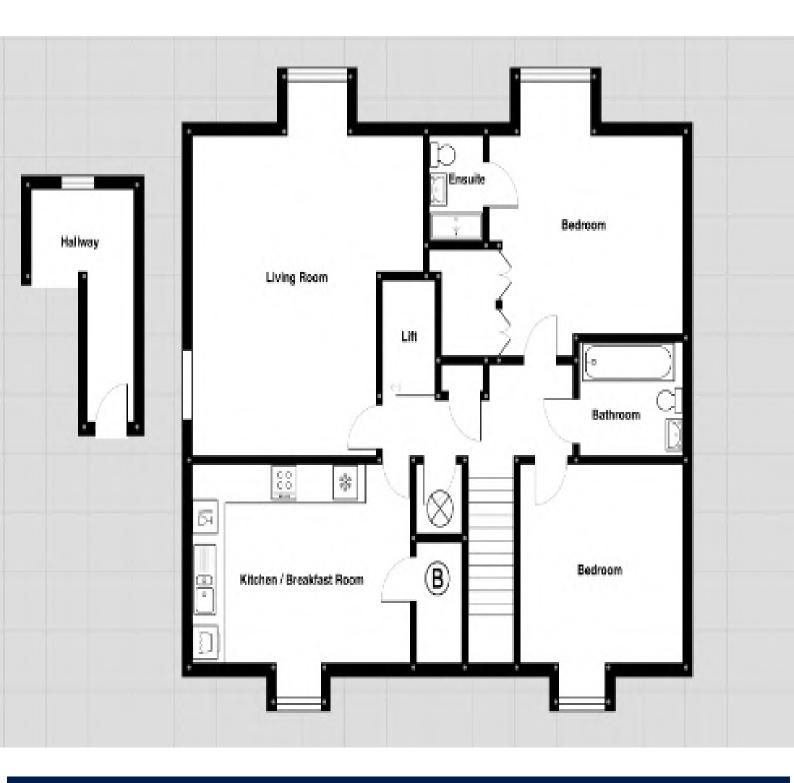

# Communal Entrance Via Video Entry phone With lift and stair access. Letter boxes.

First Floor Entrance Hall Ow n front door. Double glazed w indow . stairs to:

#### Top Floor Landing

With direct access from the lift (key use only for security) Also access from first floor hallw ay. Storage cupboard, airing cupboard, radiator.

Living Room 21.2" X 17.4" (6.46m X 5.3m) Double aspect double glazed w indow s, tw o radiators.

## Fitted Kitchen/Breakfast Room

### 13.5" X 11.8" (4.11m X 3.6m)

Double glazed w indow . Range of w ood fronted w all & base units w ith granite w orktops including inset 1 & 1/2 sink unit. Built in electric double oven, 4 ring gas hob w ith cooker hood above. Integrated microw ave, fridge/freezer, w asher/dryer and dishw asher. Storage cupboard housing gas central heating boiler. Space for breakfast table. Radiator

#### Bedroom 1

#### 16.6" X 14.8" (5.06m X 4.51m)

Double glazed w indow . Range of fitted w ardrobe to the length of one w all. Radiator. Door to:

#### En-Suite Show er Room

White suite comprising: walk in show er cubicle, hand basin with mixer tap set in vanity unit with cupboards under, WC low flush suite with concealed cistern. Heated tow el rail. Part tiled walls with fitted mirror and shaver point. Ceramic tiled floor.

Bedroom 2 14.6" X 12.5" (4.45m X 3.81m)

Double glazed w indow . Radiator.

#### Family Bathroom

White suite comprising: panelled bath with mixer tap, show er fitting and show er screen, pedestal hand basin with

mixer tap, WC low flush suite. Heated tow el rail. Part tiled w alls w ith fitted mirror and shaver point. Ceramic tiled floor.

Allocated Parking Space No 5

Visitor Parking Bays

Communal Gardens Law n to all sides with flow er borders. Attractive Pergola to rear.

TENURE Leasehold

LEASE 107 Year Unexpired

GROUN D RENT £400 Per Annum