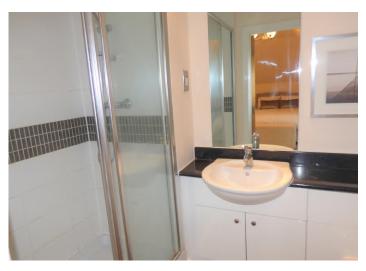

#### En-Suite Show er Room

White suite comprising: walk in show er cubicle, hand basin with mixer tap set in vanity unit with cupboards under, WC low flush suite with concealed cistern. Heated tow el rail. Part tiled walls with fitted mirror and shaver point. Ceramic tiled floor.

#### Family Bathroom

White suite comprising: panelled bath with mixer tap, show er fitting and show er screen, pedestal hand basin with

mixer tap, WC low flush suite. Heated tow el rail. Part tiled w alls w ith fitted mirror and shaver point. Ceramic tiled floor.