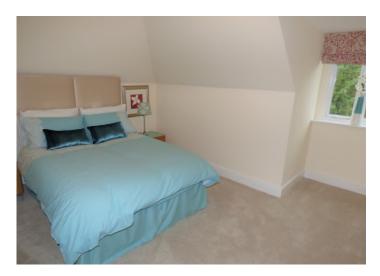

#### Bedroom 1

#### 16.6" X 14.8" (5.06m X 4.51m)

Double glazed w indow . Range of fitted w ardrobe to the length of one w all. Radiator. Door to: