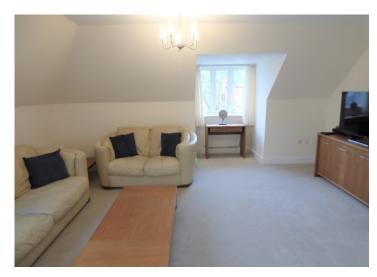

#### Top Floor Landing

With direct access from the lift (key use only for security) Also access from first floor hallw ay. Storage cupboard, airing cupboard, radiator.

Living Room 21.2" X 17.4" (6.46m X 5.3m) Double aspect double glazed w indow s, tw o radiators.