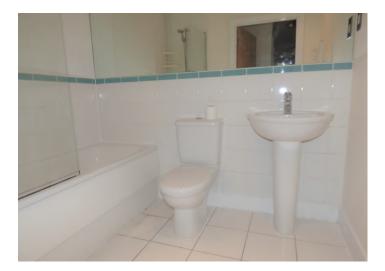

#### En-Suite Show er Room

White suite comprising: walk in show er cubicle, hand basin with mixer tap set in vanity unit with cupboards under, WC low flush suite with concealed cistern. Heated tow el rail. Part tiled walls with fitted mirror and shaver point. Ceramic tiled floor.

#### Family Bathroom

White suite comprising: panelled bath with mixer tap, show er fitting and show er screen, pedestal hand basin with

mixer tap, WC low flush suite. Heated tow el rail. Part tiled w alls w ith fitted mirror and shaver point. Ceramic tiled floor.