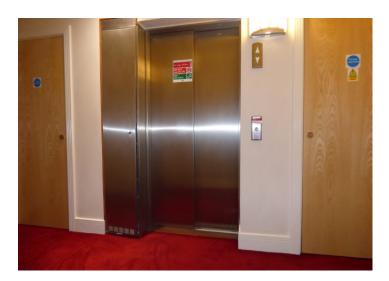

# Communal Entrance Via Video Entry phone With lift and stair access. Letter boxes.

First Floor Entrance Hall Ow n front door. Double glazed w indow . stairs to:

#### Top Floor Landing

With direct access from the lift (key use only for security) Also access from first floor hallw ay. Storage cupboard, airing cupboard, radiator.

Living Room 21.2" X 17.4" (6.46m X 5.3m) Double aspect double glazed w indow s, tw o radiators.