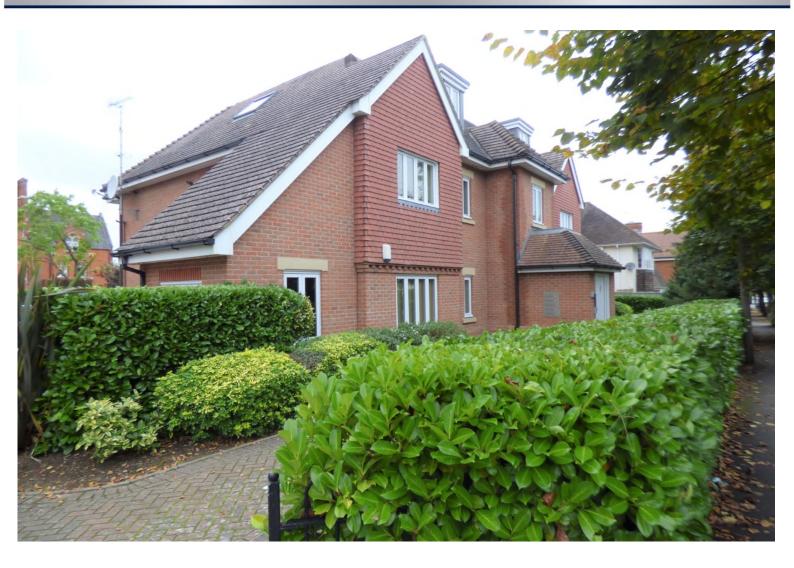

2 BED PENTHOUSE FLAT WITH DIRECT LIFT ACCESS 2 BATH/SHOWER ROOMS VIDEO ENTRY - GAS CENTRAL HEATING 21' x 17' LIVING ROOM + 11' KITCHEN ALLOCATED PARKING

Christies Residential are pleased to offer for sale this impressive (104 Sq M )2 double bedroom 2 bath/shower room penthouse apartment occupying the whole of the top floor, with direct access to the flat via a private lift. Located within easy access of Leatherhead town centre and mainline station. The property benefits from: no onward chain, video entry phone access, 21' x 17' living room, 13' fitted kitchen/breakfast room, communal gardens, allocated & visitor parking bays.

5 Lime Court, Garlands Road, Leatherhead, Surrey, KT22 7GN

£399,950