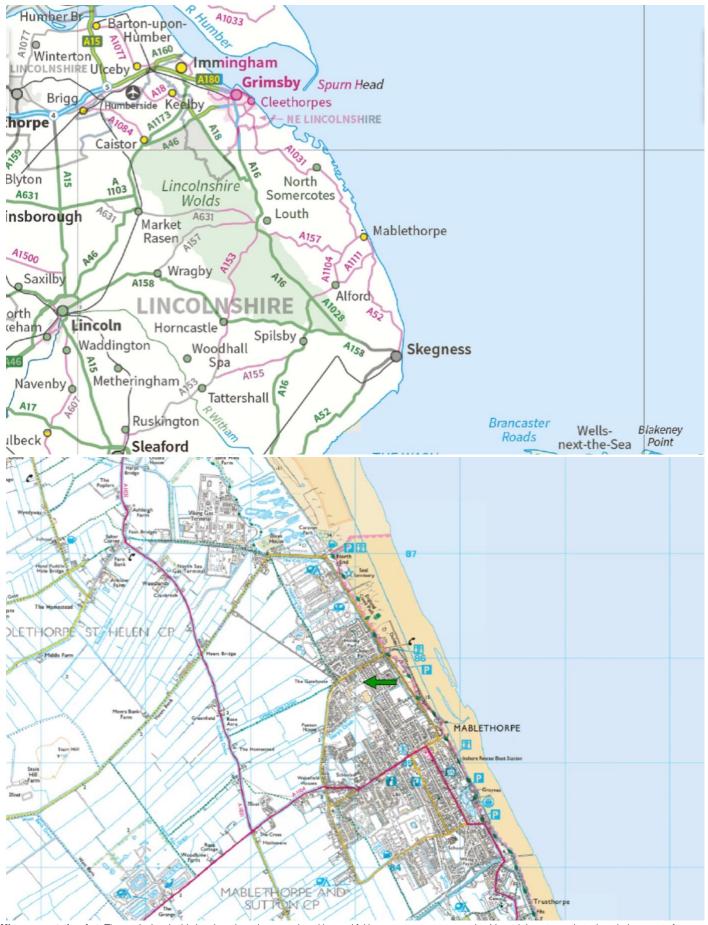

# Location...

The Lincolnshire seaside town of Mablethorpe is located in the East Lindsey District Council and has a population of around 2,500 residents and a summer transient population in excess of a million visitors.

The town has a good range of retail, sporting and educational facilities.

Enterprise Road is a light industrial estate located to the north of the town centre, to the south of Golf Road, close to a newly constructed Tesco Supermarket.