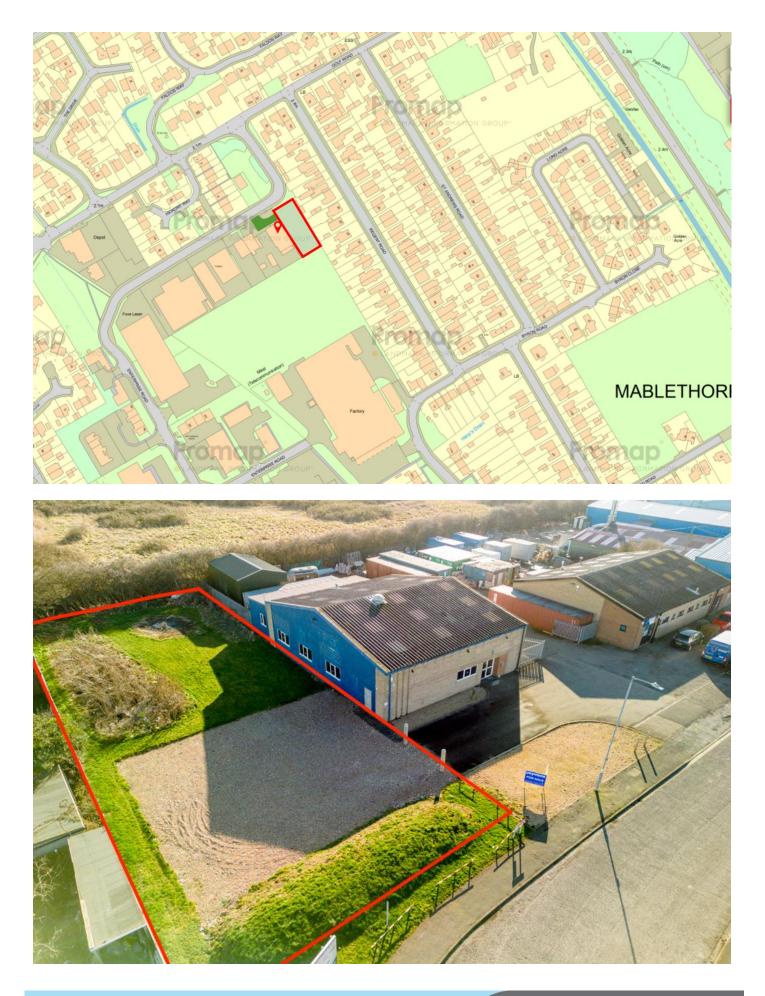

The town has a good range of retail, sporting and educational facilities.

Enterprise Road is a light industrial estate located to the north of the town centre, to the south of Golf Road, close to a newly constructed Tesco Supermarket.

## Description...

The property comprises a rectangular level site with planning consent for a proposed scheme of 5 industrial units and a café.

#### Tenure...

The property is offered Freehold with Vacant Possession with rights of access reserved over the adjoining plot.