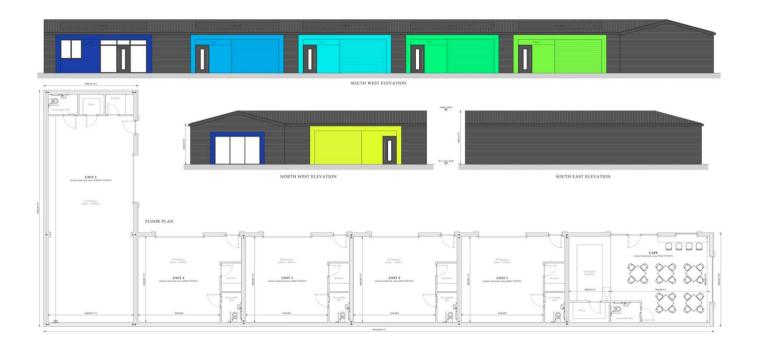

## Description...

The property comprises a rectangular level site with planning consent for a proposed scheme of 5 industrial units and a café.

#### Proposed Schedule of Accommodation...

| Accommodation | 5,900Sqrt | 57 15411 |
|---------------|-----------|----------|
| Total         | 3,980sqft | 371sqm   |
| Unit 5        | 1,160sqft | 108sqm   |
| Unit 4        | 525sqft   | 49sqm    |
| Unit 3        | 525sqft   | 49sqm    |
| Unit 2        | 525sqft   | 49sqm    |
| Unit 1        | 525sqft   | 49sqm    |
| Café          | 720sqft   | 67sqm    |

#### Planning Consent...

Planning Consent N/110/01004/22 dated 14/9/22 has been approved. Full details are available.