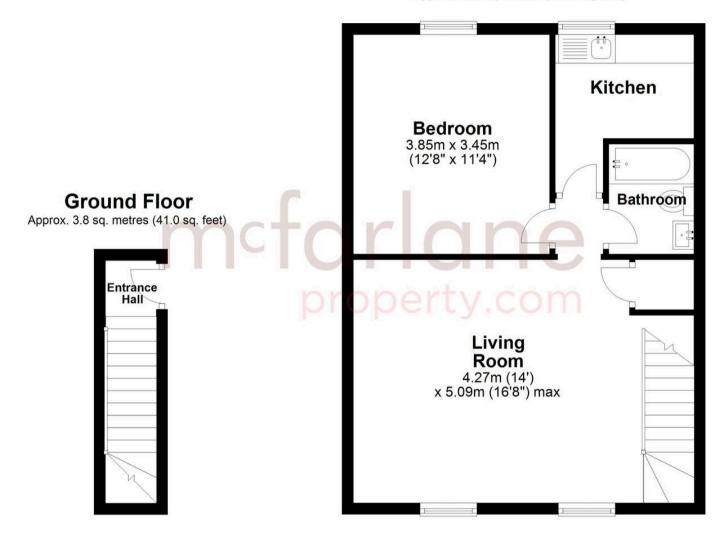

## **First Floor**

Approx. 49.3 sq. metres (530.4 sq. feet)

Total area: approx. 53.1 sq. metres (571.4 sq. feet)