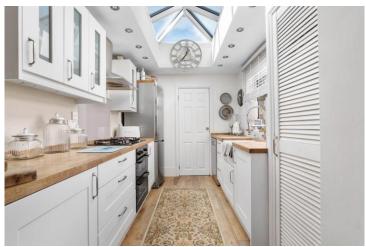

# ALCESTER ROAD STUDLEY WARWICKSHIRE

A splendid example of an extended, beautifully presented and much improved, end of terrace period property enjoying open aspect views to the front elevation. Comprising: Reception hallway with Tudor effect wall panelling, open-plan kitchen/diner with roof lantern, living room with feature fireplace, utility room, downstairs cloakroom, four bedrooms and re-fitted bathroom. Driveway parking, integral garage and easy to maintain courtyard style garden to rear with store.

# Alcester Road, Studley, Warwickshire, B80 7NY

Hall 3.27m (10'9") x 1.65m (5'5")

Kitchen/Diner/Sitting Area 7.90m (25'11") x 6.63m (21'9")

Living Room 3.99m (13'1") max x 3.21m (10'6")

Utility 1.48m (4'10") x 1.48m (4'10")