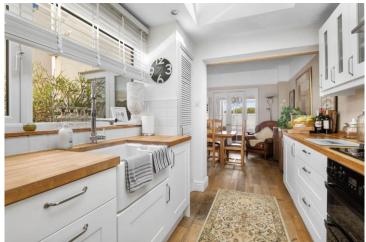

# ALCESTER ROAD STUDLEY WARWICKSHIRE

A splendid example of an extended, beautifully presented and much improved, end of terrace period property enjoying open aspect views to the front elevation. Comprising: Reception hallway with Tudor effect wall panelling, open-plan kitchen/diner with roof lantern, living room with feature fireplace, utility room, downstairs cloakroom, four bedrooms and re-fitted bathroom. Driveway parking, integral garage and easy to maintain courtyard style garden to rear with store.

# Alcester Road, Studley, Warwickshire, B80 7NY

Hall 3.27m (10'9") x 1.65m (5'5")

Kitchen/Diner/Sitting Area 7.90m (25'11") x 6.63m (21'9")

Living Room 3.99m (13'1") max x 3.21m (10'6")

Utility 1.48m (4'10") x 1.48m (4'10")