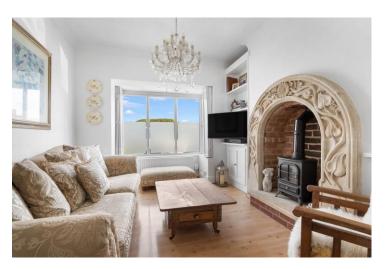

# ALCESTER ROAD STUDLEY WARWICKSHIRE

A splendid example of an extended, beautifully presented and much improved, end of terrace period property enjoying open aspect views to the front elevation. Comprising: Reception hallway with Tudor effect wall panelling, open-plan kitchen/diner with roof lantern, living room with feature fireplace, utility room, downstairs cloakroom, four bedrooms and re-fitted bathroom. Driveway parking, integral garage and easy to maintain courtyard style garden to rear with store.

# Alcester Road, Studley, Warwickshire, B80 7NY

Hall 3.27m (10'9") x 1.65m (5'5")

Kitchen/Diner/Sitting Area 7.90m (25'11") x 6.63m (21'9")

Living Room 3.99m (13'1") max x 3.21m (10'6")

Utility 1.48m (4'10") x 1.48m (4'10")