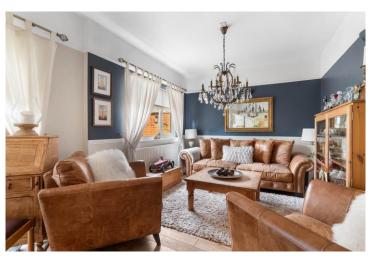

# ALCESTER ROAD STUDLEY WARWICKSHIRE

A splendid example of an extended, beautifully presented and much improved, end of terrace period property enjoying open aspect views to the front elevation. Comprising: Reception hallway with Tudor effect wall panelling, open-plan kitchen/diner with roof lantern, living room with feature fireplace, utility room, downstairs cloakroom, four bedrooms and re-fitted bathroom. Driveway parking, integral garage and easy to maintain courtyard style garden to rear with store.

# Alcester Road, Studley, Warwickshire, B80 7NY

Hall 3.27m (10'9") x 1.65m (5'5")

Kitchen/Diner/Sitting Area 7.90m (25'11") x 6.63m (21'9")

Living Room 3.99m (13'1") max x 3.21m (10'6")

Utility 1.48m (4'10") x 1.48m (4'10")