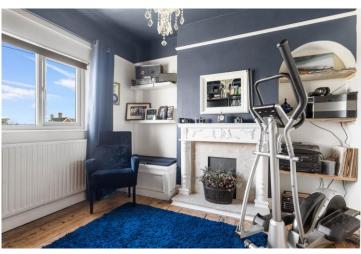

# Alcester Road, Studley, Warwickshire, B80 7NY

Hall 3.27m (10'9") x 1.65m (5'5")

Kitchen/Diner/Sitting Area 7.90m (25'11") x 6.63m (21'9")

Living Room 3.99m (13'1") max x 3.21m (10'6")

Utility 1.48m (4'10") x 1.48m (4'10")