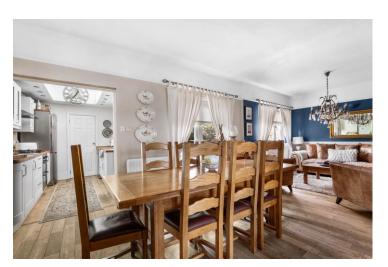

# ALCESTER ROAD STUDLEY WARWICKSHIRE

A splendid example of an extended, beautifully presented and much improved, end of terrace period property enjoying open aspect views to the front elevation. Comprising: Reception hallway with Tudor effect wall panelling, open-plan kitchen/diner with roof lantern, living room with feature fireplace, utility room, downstairs cloakroom, four bedrooms and re-fitted bathroom. Driveway parking, integral garage and easy to maintain courtyard style garden to rear with store.

# Alcester Road, Studley, Warwickshire, B80 7NY

Hall 3.27m (10'9") x 1.65m (5'5")

Kitchen/Diner/Sitting Area 7.90m (25'11") x 6.63m (21'9")

Living Room 3.99m (13'1") max x 3.21m (10'6")

Utility 1.48m (4'10") x 1.48m (4'10")