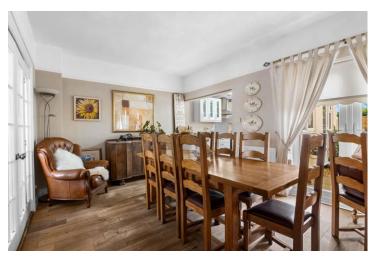

# ALCESTER ROAD STUDLEY WARWICKSHIRE

A splendid example of an extended, beautifully presented and much improved, end of terrace period property enjoying open aspect views to the front elevation. Comprising: Reception hallway with Tudor effect wall panelling, open-plan kitchen/diner with roof lantern, living room with feature fireplace, utility room, downstairs cloakroom, four bedrooms and re-fitted bathroom. Driveway parking, integral garage and easy to maintain courtyard style garden to rear with store.

# Alcester Road, Studley, Warwickshire, B80 7NY

Hall 3.27m (10'9") x 1.65m (5'5")

Kitchen/Diner/Sitting Area 7.90m (25'11") x 6.63m (21'9")

Living Room 3.99m (13'1") max x 3.21m (10'6")

Utility 1.48m (4'10") x 1.48m (4'10")