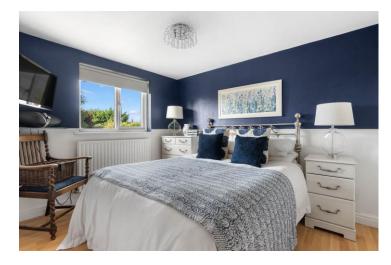

WC 1.48m (4'10") x 0.70m (2'4")

Landing 4.18m (13'9") x 1.65m (5'5")

Bedroom One 3.88m (12'9") max x 2.62m (8'7")

Bedroom Two 3.27m (10'9") x 3.21m (10'6")

Bedroom Three 3.35m (11') x 3.21m (10'6")

Bedroom Four 2.63m (8'8") x 2.57m (8'5")