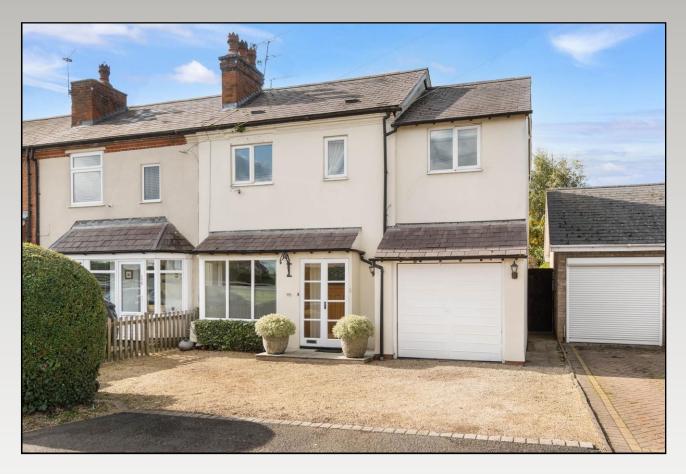

# ALCESTER ROAD STUDLEY WARWICKSHIRE

A splendid example of an extended, beautifully presented and much improved, end of terrace period property enjoying open aspect views to the front elevation. Comprising: Reception hallway with Tudor effect wall panelling, open-plan kitchen/diner with roof lantern, living room with feature fireplace, utility room, downstairs cloakroom, four bedrooms and re-fitted bathroom. Driveway parking, integral garage and easy to maintain courtyard style garden to rear with store.

# Alcester Road, Studley, Warwickshire, B80 7NY

Hall 3.27m (10'9") x 1.65m (5'5")

Kitchen/Diner/Sitting Area 7.90m (25'11") x 6.63m (21'9")

Living Room 3.99m (13'1") max x 3.21m (10'6")

Utility 1.48m (4'10") x 1.48m (4'10")