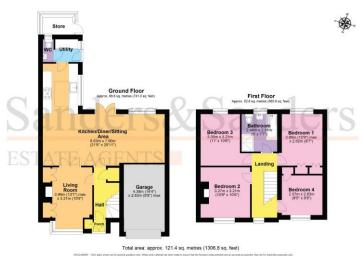

# Alcester Road, Studley, Warwickshire, B80 7NY

Hall 3.27m (10'9") x 1.65m (5'5")

Kitchen/Diner/Sitting Area 7.90m (25'11") x 6.63m (21'9")

Living Room 3.99m (13'1") max x 3.21m (10'6")

Utility 1.48m (4'10") x 1.48m (4'10")

WC 1.48m (4'10") x 0.70m (2'4")

Landing 4.18m (13'9") x 1.65m (5'5")

Bedroom One 3.88m (12'9") max x 2.62m (8'7")

Bedroom Two 3.27m (10'9") x 3.21m (10'6")

Bedroom Three 3.35m (11') x 3.21m (10'6")

Bedroom Four 2.63m (8'8") x 2.57m (8'5")

## Bathroom 2.44m (8') x 2.31m (7'7")

# Garage 4.38m (14'4") x 2.63m (8'8") max

### Floor Plans & Property Details Disclaimer

These floor plans are for identification purposes only in relation to where one room is situated to another. They are not to be relied upon in any way for dimensions, scaling, or sq. ft/metres. We will not be held responsible for any loss incurred, due to reliance on these measurements from the floor plans or measurements from the property details. You are advised to confirm all measurements.