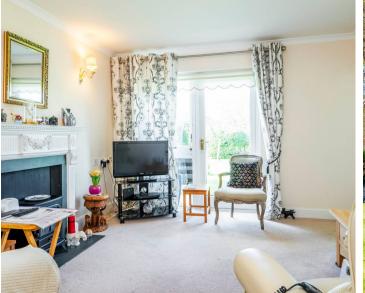

Further down the hall is the bathroom with walk in shower.

At the end of the hall is the bright and spacious sittingdining room with French doors opening out to a private seating area with open access to the landscaped gardens. Off the sitting room is the door to the kitchen with fitted units, and which opens out to a lovely conservatory in use as a dining area.