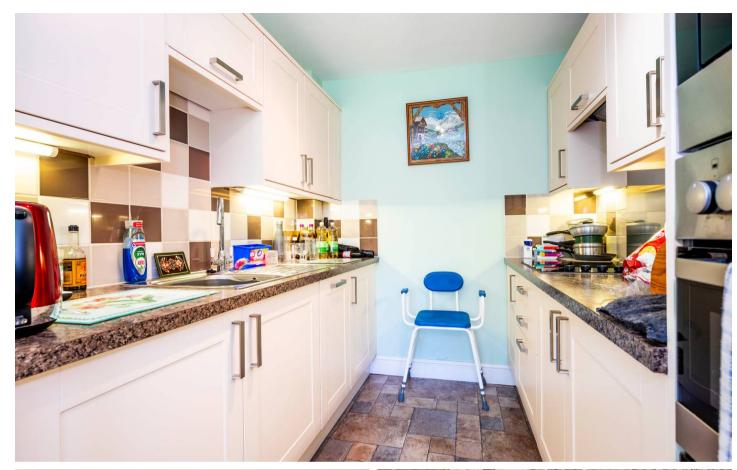

Further down the hall is the bathroom with walk in shower.

At the end of the hall is the bright and spacious sittingdining room with French doors opening out to a private seating area with open access to the landscaped gardens. Off the sitting room is the door to the kitchen with fitted units, and which opens out to a lovely conservatory in use as a dining area.