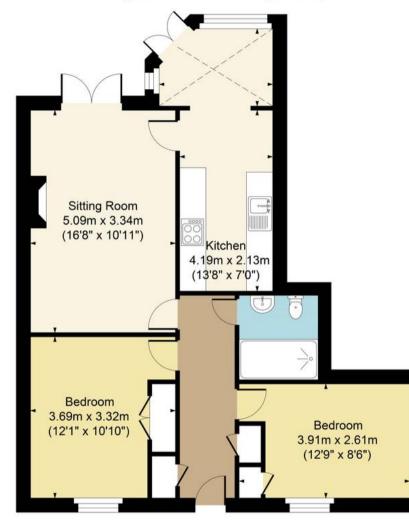

## **11 Bowling Green Court, Moreton, GL56 0BX** Main House Approx. Gross Internal Area:- 64.11 sg.m. 690 sg.ft.

Total Approx. Gross Area:- 64.11 sq.m. 690 sq.ft.

FOR ILLUSTRATIVE PURPOSES ONLY-NOT TO SCALE The position & size of doors, windows, appliances and other features are approximate only.