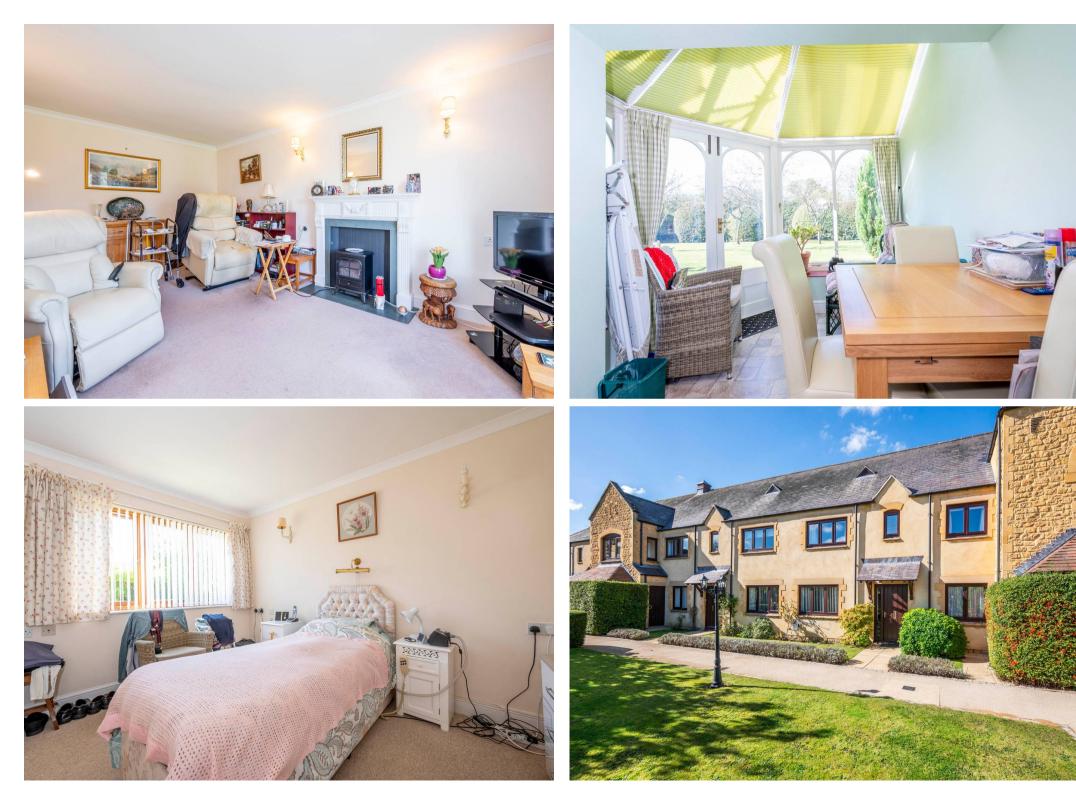

Bowling Green Court Hospital Road, Moreton-In-Marsh

Guide Price £230,000

Moreton-In-Marsh

11 Bowling Green Court is a ground floor two bedroom retirement apartment situated within walking distance of the town centre.

The front door takes you into the spacious hallway with storage cupboard to the right, and a further space that houses the airing cupboard and hot water tank. Further along the two double bedrooms open off the hall on each side. Both bedrooms are light, with views to over the gardens, and also have fitted wardrobes.

Further down the hall is the bathroom with walk in shower.

At the end of the hall is the bright and spacious sittingdining room with French doors opening out to a private seating area with open access to the landscaped gardens. Off the sitting room is the door to the kitchen with fitted units, and which opens out to a lovely conservatory in use as a dining area.

The conservatory doors open out to a beautiful private patio with views of the manicured communal gardens and with far reaching countryside views.

There is allocated residents parking with further general spaces for visitors.