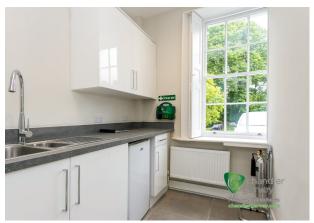

# SELF-CONTAINED OFFICES

141 to 215 sq ft

(13.10 to 19.97 sq m)

- Exclusive entrance with intercom system
- Parking available
- Shared garden facilities
- LED lighting
- Central heating
- Data cabling
- Kitchenette
- Male and Female WC's

#### Description

A fully refurbished Grade II office building offering self contained accommodation on the ground and 2nd floor with exclusive entrance.

Flexible lease terms available. Rent includes rates, utilities, service and estate charge and buildings insurance.