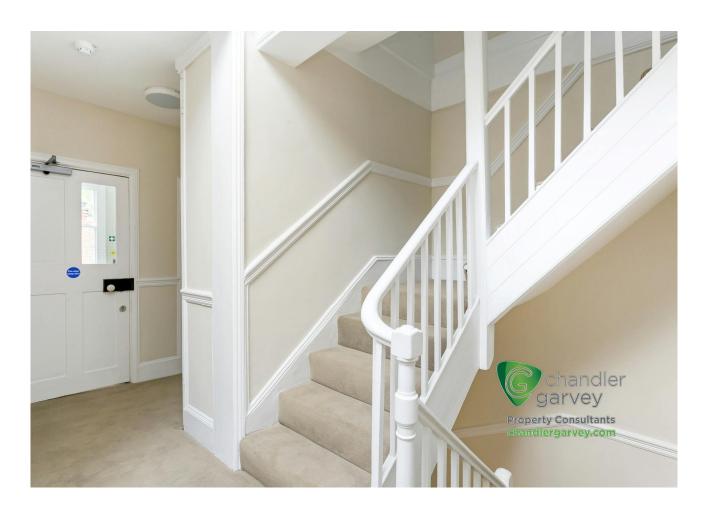

# SELF-CONTAINED OFFICES

141 to 215 sq ft

(13.10 to 19.97 sq m)

- Exclusive entrance with intercom system
- Parking available
- Shared garden facilities
- LED lighting
- Central heating
- Data cabling
- Kitchenette
- Male and Female WC's

#### Description

A fully refurbished Grade II office building offering self contained accommodation on the ground and 2nd floor with exclusive entrance.

Flexible lease terms available. Rent includes rates, utilities, service and estate charge and buildings insurance.