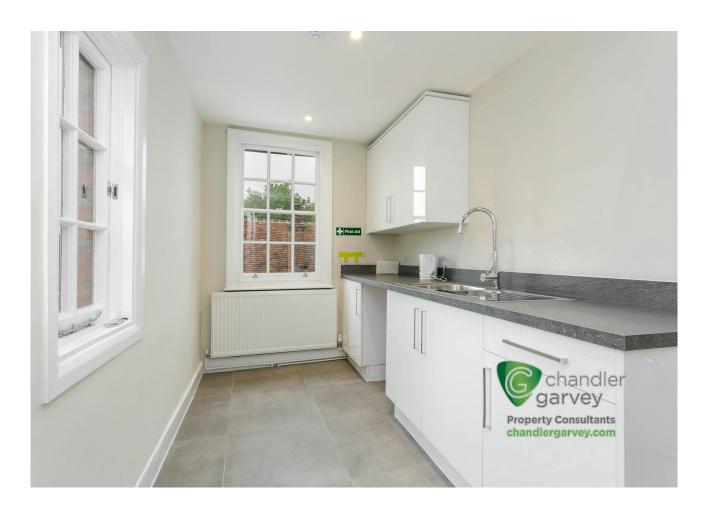

# SELF-CONTAINED OFFICES

141 to 215 sq ft

(13.10 to 19.97 sq m)

- Exclusive entrance with intercom system
- Parking available
- Shared garden facilities
- LED lighting
- Central heating
- Data cabling
- Kitchenette
- Male and Female WC's

#### Description

A fully refurbished Grade II office building offering self contained accommodation on the ground and 2nd floor with exclusive entrance.

Flexible lease terms available. Rent includes rates, utilities, service and estate charge and buildings insurance.