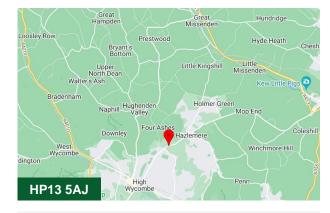

#### Location

High Wycombe is strategically located on the M40 motorway 30 miles west of Central London and excellent road communications are available to other principal towns in the Greater Thames Valley region. There are very good train services to London Marylebone with a fastest journey time of approximately 25 minutes.

Terriers House is situated only 1.4 miles from High Wycombe train stations and 1.6 miles from the Eden Shopping Centre.