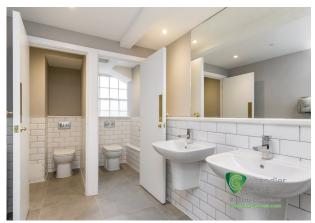

# SELF-CONTAINED OFFICES

141 to 215 sq ft

(13.10 to 19.97 sq m)

- Exclusive entrance with intercom system
- Parking available
- Shared garden facilities
- LED lighting
- Central heating
- Data cabling
- Kitchenette
- Male and Female WC's