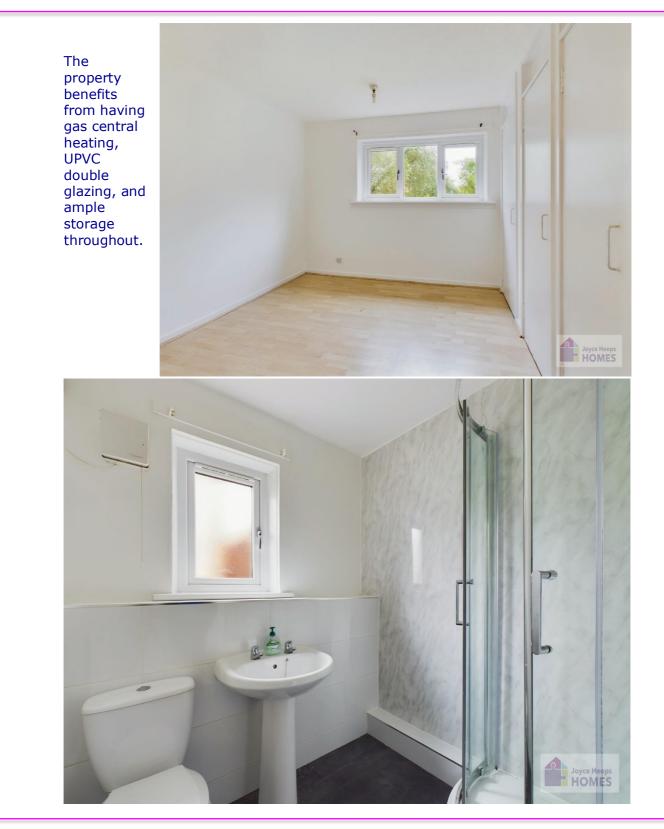

Features Ground floor flat Gas central heating UPVC double glazing (2 years old) Security Entry

Freshly decorated

Ample storage

Convenient for all local amenities & bus services

#### Description

This freshly decorated one-bedroom ground floor flat comprises of the welcoming entrance hallway with ample storage, bright and spacious lounge, modern fitted kitchen, and bathroom.