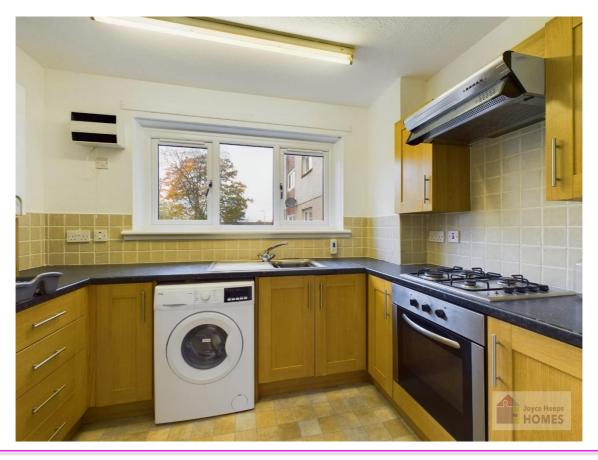

#### Description

This freshly decorated one-bedroom ground floor flat comprises of the welcoming entrance hallway with ample storage, bright and spacious lounge, modern fitted kitchen, and bathroom.