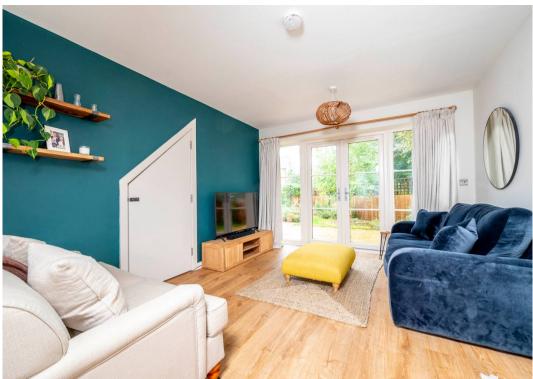

The living room is light and airy benefitting from a large bay window, patio doors and a front window, all with modern fitted shutters.

Going upstairs the property boasts two generously sized double bedrooms, each with its own en-suite bathroom, walk-in shower, and dressing room area.