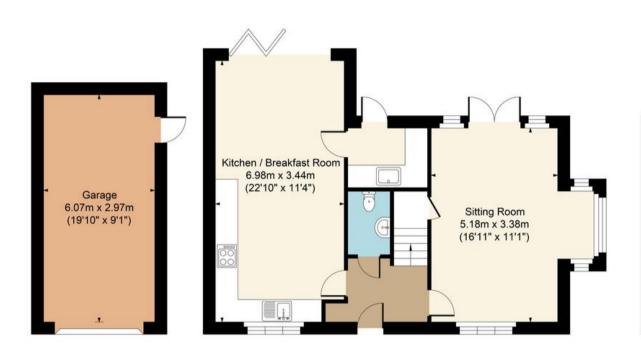

As you enter the property the light hallway welcomes you in and leads through to the living room, kitchen and downstairs WC. Throughout downstairs there is underfloor heating. The utility room has direct access to the rear of the property, while the modern integrated kitchen diner, with bifold doors leading to the southwest facing wrap-around garden, creates a seamless indoor-outdoor living experience.

The living room is light and airy benefitting from a large bay window, patio doors and a front window, all with modern fitted shutters.

Going upstairs the property boasts two generously sized double bedrooms, each with its own en-suite bathroom, walk-in shower, and dressing room area.

The rear garden has a patio area and is laid to lawn with flower borders, south west facing and surrounded by mature trees and greenery providing a sunny private garden space.

There is ample off street parking on a private driveway. The large single garage also has EV electrical charging facility. Access to the garage can also be obtained from the garden.

Main House Approx. Gross Internal Area:- 102.73 sq.m. 1106 sq.ft. Garage Approx. Gross Area:- 18.03 sq.m. 194 sq.ft. Total Approx. Gross Area:- 120.76 sq.m. 1300 sq.ft.

Garage Ground Floor First Floor

## FOR ILLUSTRATIVE PURPOSES ONLY-NOT TO SCALE

The position & size of doors, windows, appliances and other features are approximate only.

Denotes restricted head height

www.dmlphotography.co.uk