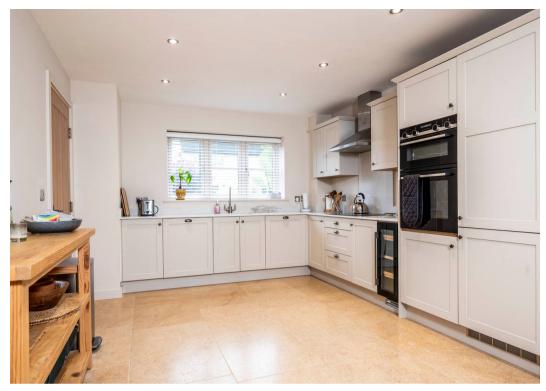

As you enter the property the light hallway welcomes you in and leads through to the living room, kitchen and downstairs WC. Throughout downstairs there is underfloor heating. The utility room has direct access to the rear of the property, while the modern integrated kitchen diner, with bifold doors leading to the southwest facing wrap-around garden, creates a seamless indoor-outdoor living experience.