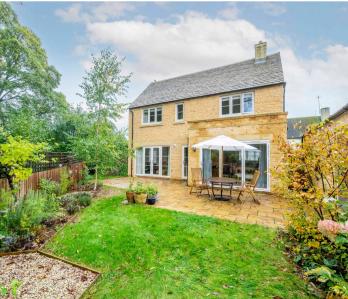

The rear garden has a patio area and is laid to lawn with flower borders, south west facing and surrounded by mature trees and greenery providing a sunny private garden space.

There is ample off street parking on a private driveway. The large single garage also has EV electrical charging facility. Access to the garage can also be obtained from the garden.