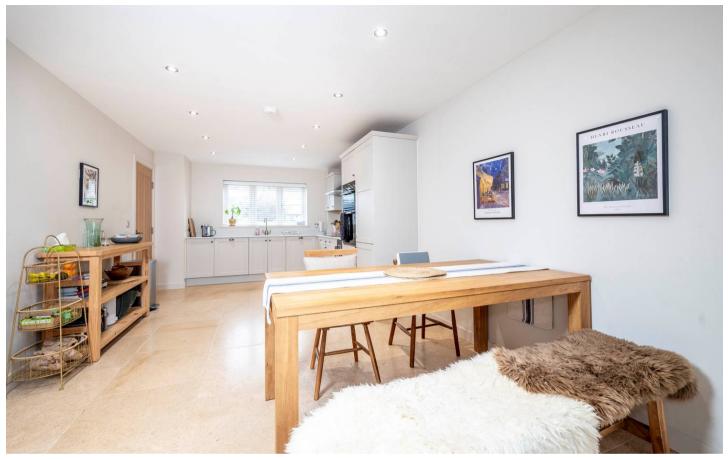

As you enter the property the light hallway welcomes you in and leads through to the living room, kitchen and downstairs WC. Throughout downstairs there is underfloor heating. The utility room has direct access to the rear of the property, while the modern integrated kitchen diner, with bifold doors leading to the southwest facing wrap-around garden, creates a seamless indoor-outdoor living experience.