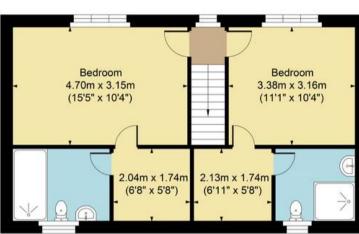

The living room is light and airy benefitting from a large bay window, patio doors and a front window, all with modern fitted shutters.

Going upstairs the property boasts two generously sized double bedrooms, each with its own en-suite bathroom, walk-in shower, and dressing room area.

Main House Approx. Gross Internal Area:- 102.73 sq.m. 1106 sq.ft. Garage Approx. Gross Area:- 18.03 sq.m. 194 sq.ft. Total Approx. Gross Area:- 120.76 sq.m. 1300 sq.ft.

Garage Ground Floor First Floor

## FOR ILLUSTRATIVE PURPOSES ONLY-NOT TO SCALE

The position & size of doors, windows, appliances and other features are approximate only.

Denotes restricted head height

www.dmlphotography.co.uk