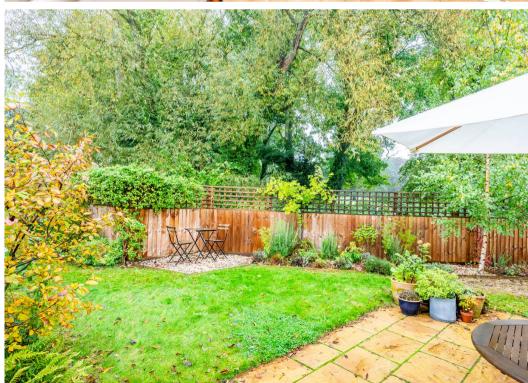

The rear garden has a patio area and is laid to lawn with flower borders, south west facing and surrounded by mature trees and greenery providing a sunny private garden space.

There is ample off street parking on a private driveway. The large single garage also has EV electrical charging facility. Access to the garage can also be obtained from the garden.