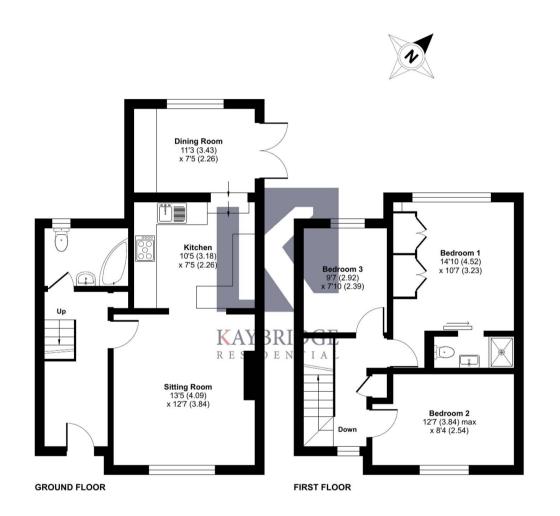

### Hogsmill Way, Epsom, KT19

Approximate Area = 918 sq ft / 85.2 sq m For identification only - Not to scale

Floor plan produced in accordance with RICS Property Measurement Standards incorporating International Property Measurement Standards (IPMS2 Residential). ©ntchecom 2024. Produced for Kaybridge Residential Ltd. REF: 1198219