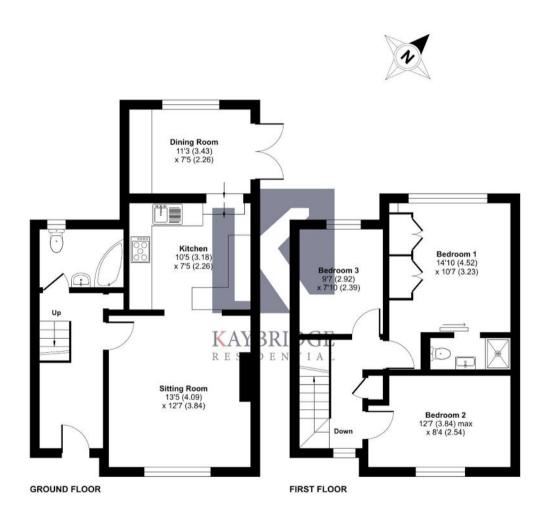

## Hogsmill Way, Epsom, KT19

Approximate Area = 918 sq ft / 85.2 sq m
For identification only - Not to scale