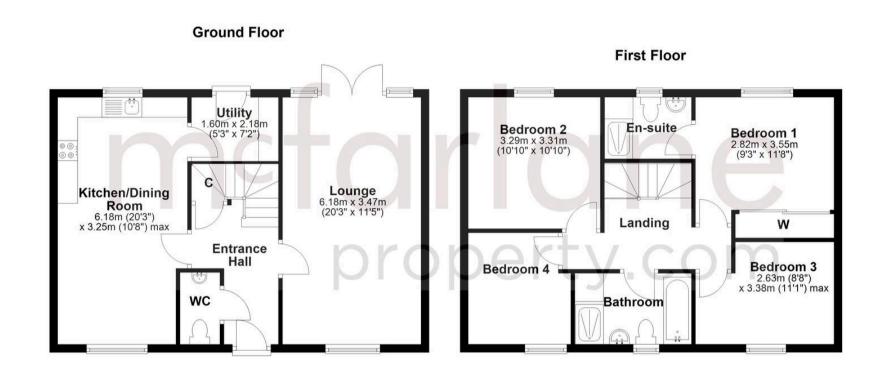

## **Entrance Hall**

Lounge

11' 5" x 20' 3" (3.47m x 6.18m)

Family / Kitchen / Dining

10' 8" x 20' 3" (3.25m x 6.18m)

Utility

7' 2" x 5' 3" (2.18m x 1.60m)

WC

Landing

Bedroom 1

11' 8" x 9' 3" (3.55m x 2.82m)

En-suite

Bedroom 2

10' 10" x 10' 10" (3.29m x 3.31m)

Bedroom 3

11' 1" x 8' 8" (3.38m x 2.63m)

Bedroom 4

8' 5" x 9' 2" (2.57m x 2.79m)

Bathroom