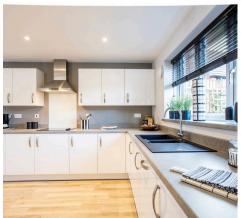

## Shrivenham

Welcome to this stunning NEW BUILD DETACHED HOUSE, boasting a total of FOUR BEDROOMS, including a MASTER BEDROOM with an en-suite, a spacious FAMILY BATHROOM & WC, providing comfort and convenience for modern living. The property features a LARGE OPEN PLAN KITCHEN / DINING ROOM, perfect for entertaining guests, a separate UTILITY ROOM, and a generously sized RECEPTION ROOM for relaxation and leisure. With ample parking space available, this executive home offers both style and practicality, making it ideal for families looking for luxury living.

## **Entrance Hall**

Lounge

11' 5" x 20' 3" (3.47m x 6.18m)

Family / Kitchen / Dining

10' 8" x 20' 3" (3.25m x 6.18m)

Utility

7' 2" x 5' 3" (2.18m x 1.60m)

WC