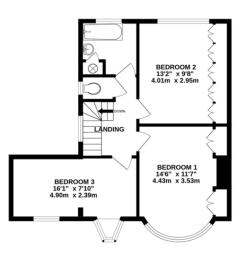

# First Floor:

- Three double bedrooms (two with fitted wardrobes)
- Newly fitted bathroom with separate WC

# 1ST FLOOR 559 sq.ft. (51.9 sq.m.) approx.