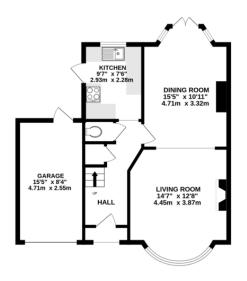

# Accommodation includes:

- Entrance hallway
- Guest WC
- Double aspect through lounge
- Fitted kitchen

# Outside:

- Large rear garden (approximately 150ft)
- Off-street parking
- Integral garage at the front

Located in a cul-de-sac, this home is moments a way from the bustling shopping a menities and excellent transport links of Eastcote. Perfect for investors, families, or first-time buyers, this home offers both comfort and convenience.

This enviable location promises a lifestyle of ease and accessibility, allowing you to enjoy the best that Eastcote and Pinner have to offer.

GROUND FLOOR 611 sq.ft. (56.7 sq.m.) approx.