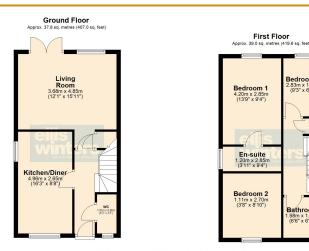

#### GROUND FLOOR

KITCHEN/DINER 4.96m (16'3") x 2.65m (8'8")

WC 1.91m (6'3") x 0.96m (3'2")

LIVING ROOM 4.85m (15'11") x 3.68m (12'1")

#### FIRST FLOOR

BEDROOM 1 4.20m (13'9") x 2.85m (9'4")

EN-SUITE 2.85m (9'4") x 1.20m (3'11")

BEDROOM 2 2.70m (8'10") x 1.11m (3'8")

BEDROOM 3 2.83m (9'3") x 1.88m (6'2")

BATHROOM

OUTSIDE

The property benefits from a single garage and off road parking.