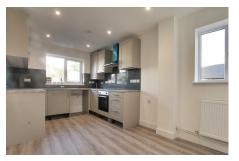

#### Deposit £1,384

Bathroo

BRAND NEW this three bedroom semi detached house will be available for occupation in early November so hurry to book your viewing!

The accommodation comprises modern kitchen diner, spacious living room, cloakroom, three bedrooms, en-suite and family bathroom.

#### GROUND FLOOR

KITCHEN/DINER 4.96m (16'3") x 2.65m (8'8")

WC 1.91m (6'3") x 0.96m (3'2")

LIVING ROOM 4.85m (15'11") x 3.68m (12'1")