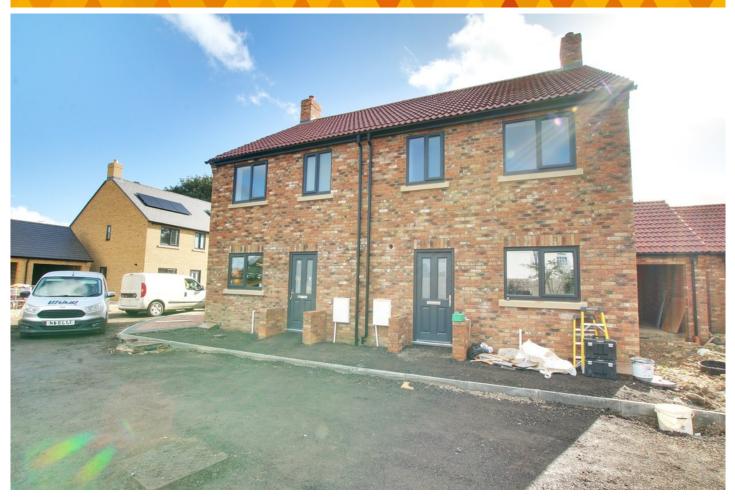

#### Deposit £1,384

Bathroo

BRAND NEW this three bedroom semi detached house will be available for occupation in early November so hurry to book your viewing!

The accommodation comprises modern kitchen diner, spacious living room, cloakroom, three bedrooms, en-suite and family bathroom.

The property has the benefit of a single garage and off road parking.

Total area: approx. 76.8 sq. metres (826.5 sq. feet)