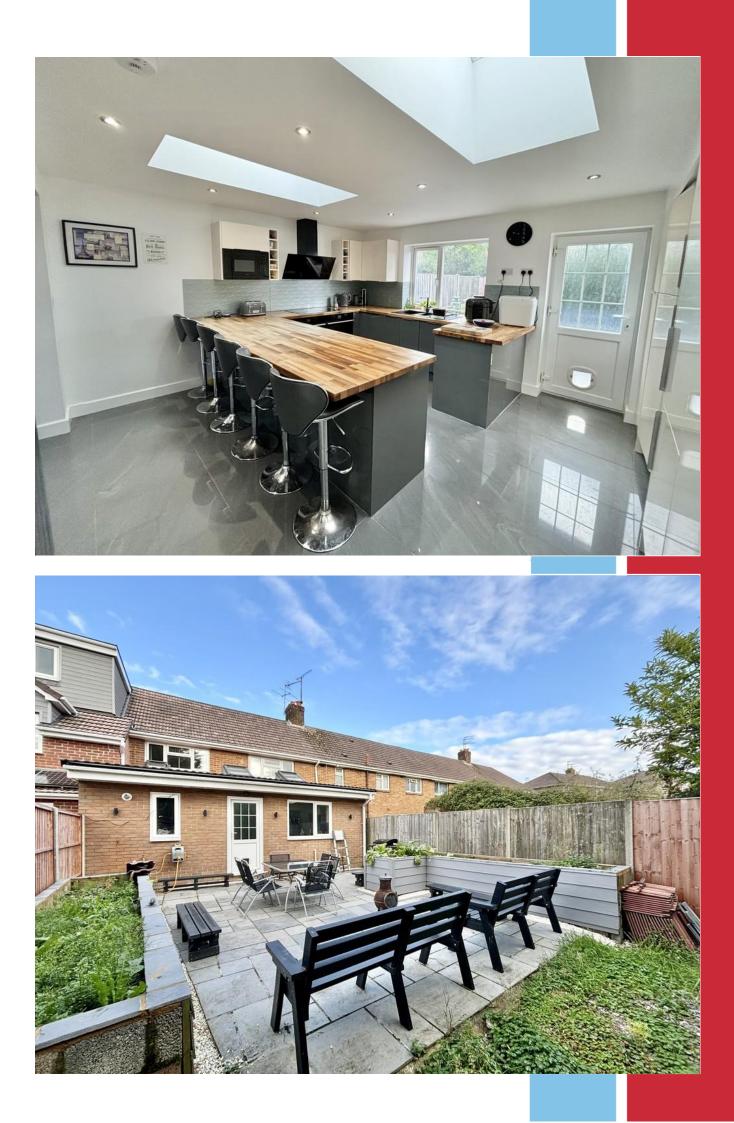

# Ground Floor

There is a reception hall with hardwood flooring, which opens into the living room with the continuation of the flooring, this then extends to a large kitchen/breakfast room with an integrated appliances a utility room that houses the gas fired heating boiler. Also located to the ground floor is a second reception room, which would make an ideal dining room or snug, this is currently used as an additional bedroom with an en-suite shower room.

### Outside

To the front of the house is off road parking and the rear garden has been arranged predominantly for ease of maintenance being laid to paved patio and raised borders.

FIRST FLOOR

All rooms have been measured with an electronic laser and are approximate measurements only. To comply with the Consumer Protection from Unfair Trading Regulations 2008, we clarify that none of the services to the above property have been tested by ourselves, and we cannot guarantee that the installations described in the details are in perfect working order. Wilson Thomas for themselves, and for the vendors or lessors, produce these brochures in good faith, and are a guideline only. They do not constitute any part of a contract and are correct to the best of our knowledge at the time of going to press.