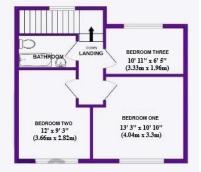

ing and has smooth plastered ceilings throughout with inset downlighting.

# Ground Floor

There is a reception hall with hardwood flooring, which opens into the living room with the continuation of the flooring, this then extends to a large kitchen/breakfast room with an integrated appliances a utility room that houses the gas fired heating boiler. Also located to the ground floor is a second reception room, which would make an ideal dining room or snug, this is currently used as an additional bedroom with an en-suite shower room.

First Floor

There are three bedrooms and a family bathroom.

### Outside

To the front of the house is off road parking and the rear garden has been arranged predominantly for ease of maintenance being laid to paved patio and raised borders.





FIRST FLOOR









All rooms have been measured with an electronic laser and are approximate measurements only. To comply with the Consumer Protection from Unfair Trading Regulations 2008, we clarify that none of the services to the above property have been tested by ourselves, and we cannot guarantee that the installations described in the details are in perfect working order. Wilson Thomas for themselves, and for the vendors or lessors, produce these brochures in good faith, and are a guideline only. They do not constitute any part of a contract and are correct to the best of our knowledge at the time of going to press.

OnTheMarket

rightmove

#### **Broadstone Office**

219 Lower Blandford Road, Broadstone, Dorset BH18 8DN T: 01202 691122 E: broadstone@wilsonthomas.co.uk

#### Lower Parkstone Off