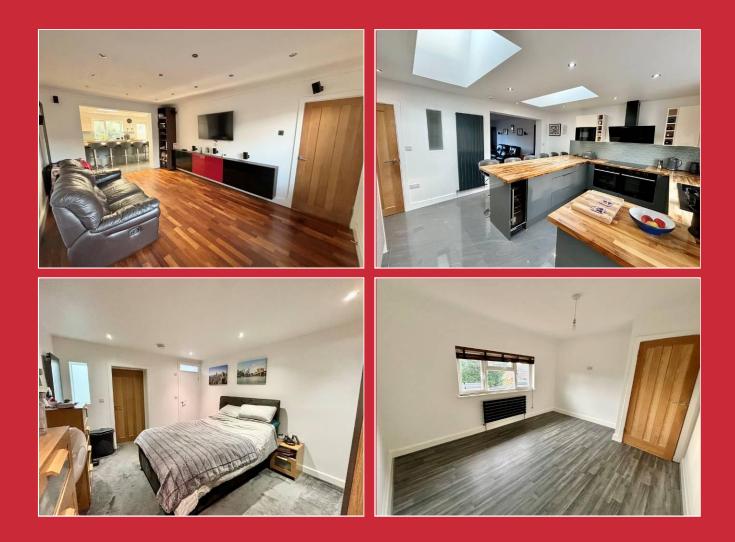

# Ground Floor

There is a reception hall with hardwood flooring, which opens into the living room with the continuation of the flooring, this then extends to a large kitchen/breakfast room with an integrated appliances a utility room that houses the gas fired heating boiler. Also located to the ground floor is a second reception room, which would make an ideal dining room or snug, this is currently used as an additional bedroom with an en-suite shower room.

First Floor

There are three bedrooms and a family bathroom.