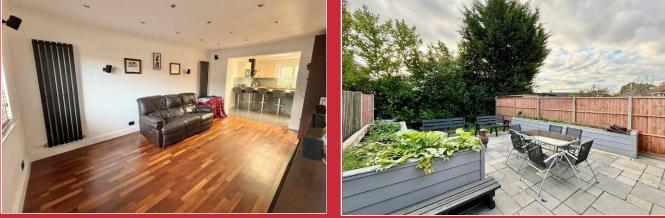

# Ground Floor

There is a reception hall with hardwood flooring, which opens into the living room with the continuation of the flooring, this then extends to a large kitchen/breakfast room with an integrated appliances a utility room that houses the gas fired heating boiler. Also located to the ground floor is a second reception room, which would make an ideal dining room or snug, this is currently used as an additional bedroom with an en-suite shower room.

### Outside

To the front of the house is off road parking and the rear garden has been arranged predominantly for ease of maintenance being laid to paved patio and raised borders.

FIRST FLOOR

All rooms have been measured with an electronic laser and are approximate measurements only. To comply with the Consumer Protection from Unfair Trading Regulations 2008, we clarify that none of the services to the above property have been tested by ourselves, and we cannot guarantee that the installations described in the details are in perfect working order. Wilson Thomas for themselves, and for the vendors or lessors, produce these brochures in good faith, and are a guideline only. They do not constitute any part of a contract and are correct to the best of our knowledge at the time of going to press.