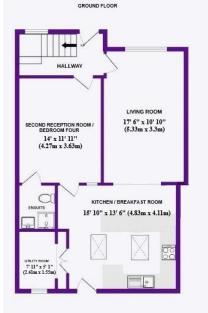

# Ground Floor

There is a reception hall with hardwood flooring, which opens into the living room with the continuation of the flooring, this then extends to a large kitchen/breakfast room with an integrated appliances a utility room that houses the gas fired heating boiler. Also located to the ground floor is a second reception room, which would make an ideal dining room or snug, this is currently used as an additional bedroom with an en-suite shower room.

First Floor

There are three bedrooms and a family bathroom.