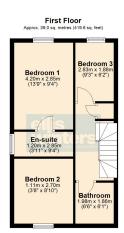

#### FIRST FLOOR

BEDROOM 1 4.20m (13'9") x 2.85m (9'4")

EN-SUITE 2.85m (9'4") x 1.20m (3'11")

BEDROOM 2 2.70m (8'10") x 1.11m (3'8")

## BEDROOM 3 2 83m (9'3") x

2.83m (9'3") x 1.88m (6'2")

#### **BATHROOM**

The property benefits from a single garage and off road parking.

To the rear the garden has patio area and lawn.