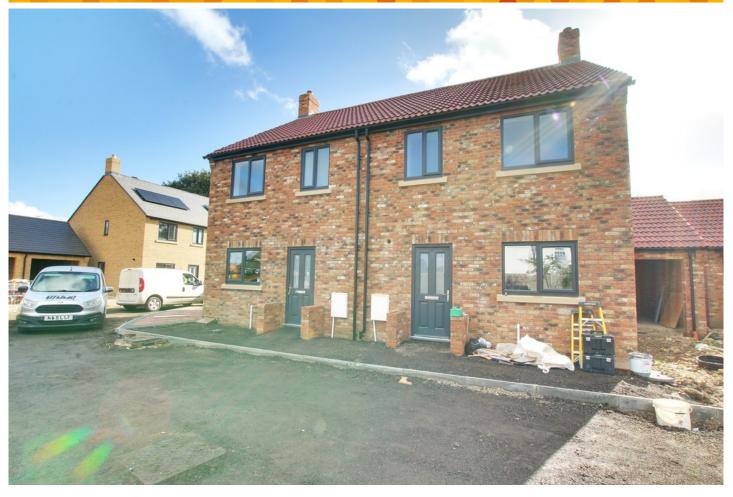

## £1,200 pcm

Black Horse Lane, Chatteris, Cambridgeshire PE16 6RB

### Deposit £1,384

BRAND NEW this three bedroom semi detached house will be available for occupation in early November so hurry to book your viewing!

The accommodation comprises modern kitchen diner, spacious living room, cloakroom, three bedrooms, en-suite and family bathroom.

The property has the benefit of a single garage and off road parking.

Total area: approx. 76.8 sq. metres (826.5 sq. feet)