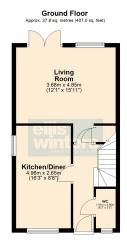

#### **GROUND FLOOR**

KITCHEN/DINER 4.96m (16'3") x 2.65m (8'8")

1.91m (6'3") x 0.96m (3'2") LIVING ROOM

4.85m (15'11") x 3.68m (12'1")