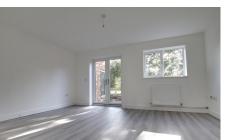

#### **GROUND FLOOR**

KITCHEN/DINER 4.96m (16'3") x 2.65m (8'8")

1.91m (6'3") x 0.96m (3'2") LIVING ROOM

4.85m (15'11") x 3.68m (12'1")