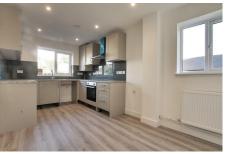

#### GROUND FLOOR

KITCHEN/DINER 4.96m (16'3") x 2.65m (8'8")

WC 1.91m (6'3") x 0.96m (3'2")

LIVING ROOM 4.85m (15'11") x 3.68m (12'1")