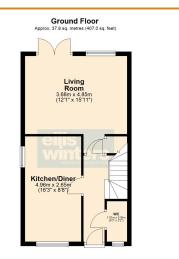

#### GROUND FLOOR

KITCHEN/DINER 4.96m (16'3") x 2.65m (8'8")

WC 1.91m (6'3") x 0.96m (3'2")

LIVING ROOM 4.85m (15'11") x 3.68m (12'1")