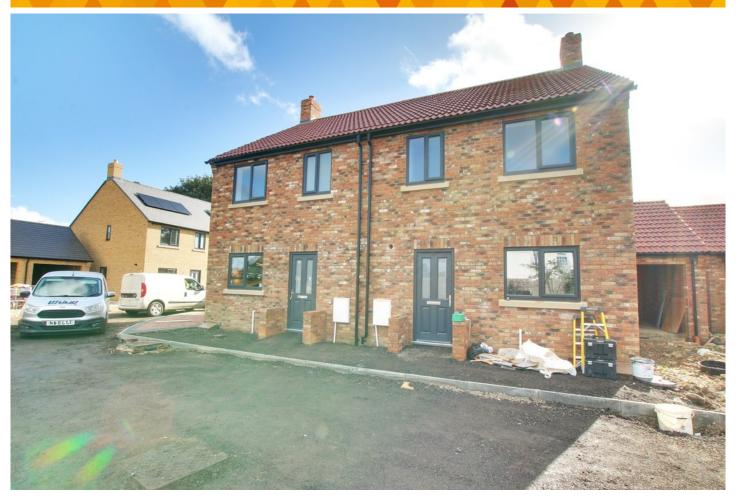

### Black Horse Lane, Chatteris, Cambridgeshire PE16 6RB

### Deposit £1,384

BRAND NEW this three bedroom semi detached house will be available for occupation in early November so hurry to book your viewing!

The accommodation comprises modern kitchen diner, spacious living room, cloakroom, three bedrooms, en-suite and family bathroom.

The property has the benefit of a single garage and off road parking.

Total area: approx. 76.8 sq. metres (826.5 sq. feet)