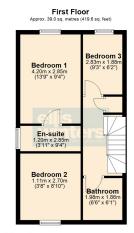

#### FIRST FLOOR

BEDROOM 1 4.20m (13'9") x 2.85m (9'4")

EN-SUITE 2.85m (9'4") x 1.20m (3'11")

BEDROOM 2 2.70m (8'10") x 1.11m (3'8")

BEDROOM 3 2.83m (9'3") x 1.88m (6'2")

BATHROOM