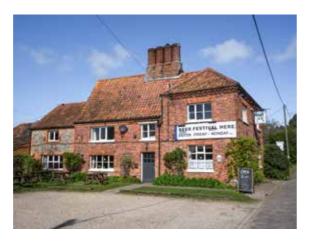

There are two popular public houses within the village, Darby's and The Angel, both of which serve food and hold a variety of events throughout the year such as quiz nights and live music. The local bowls club and cricket club both play on grounds near to the Angel Pub, making it the perfect spot to finish up after a game.