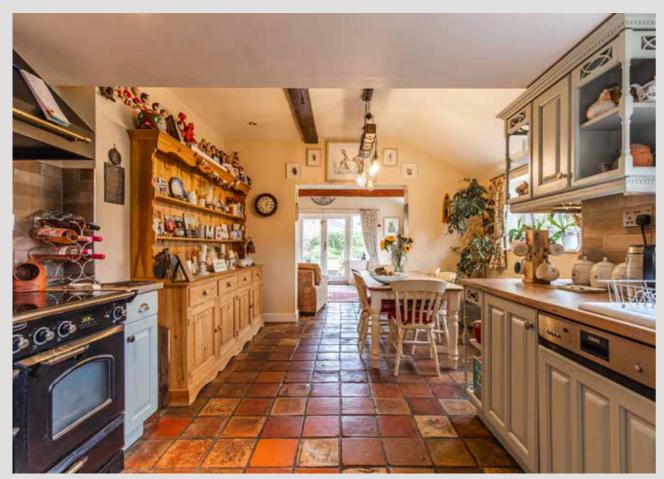

The ground floor is designed for flexible living and entertaining. It boasts a spacious living room, an open-plan kitchen/dining area that flows effortlessly into a light-filled garden room with patio doors leading out onto the garden, and a formal dining room, ideal for hosting more intimate occasions. A snug provides a cosy retreat for quieter moments, while a second garden room offers further options for relaxation or entertaining guests. The layout is completed by a convenient utility room for added practicality and an office/hobbies room.