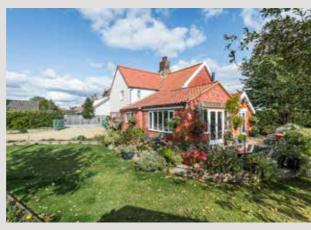

The ground floor is designed for flexible living and entertaining. It boasts a spacious living room, an open-plan kitchen/dining area that flows effortlessly into a light-filled garden room with patio doors leading out onto the garden, and a formal dining room, ideal for hosting more intimate occasions. A snug provides a cosy retreat for quieter moments, while a second garden room offers further options for relaxation or entertaining guests. The layout is completed by a convenient utility room for added practicality and an office/hobbies room.

Outside, the expansive and beautifully maintained gardens provide a tranquil retreat, surrounded by mature hedging for added privacy. A terraced area offers perfect outdoor entertaining or peaceful relaxation spots. The property benefits from a gated entrance leading to a spacious shingled driveway with ample parking, and a brick outbuilding currently serving as a workshop, with exciting potential for conversion or further use, subject to planning consent.