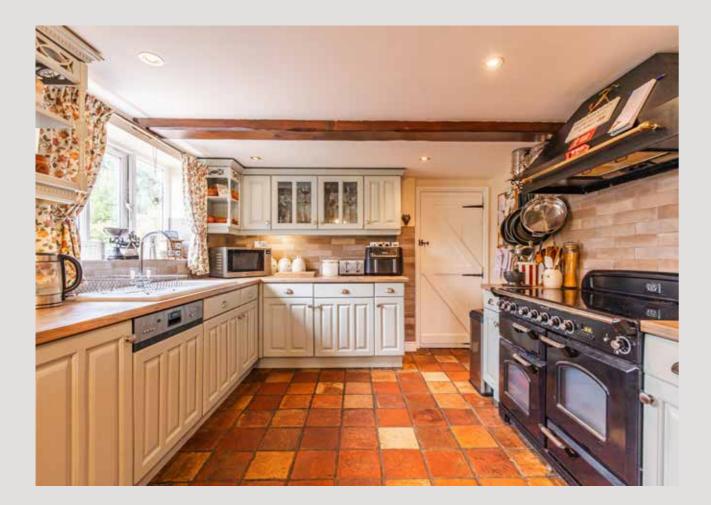

The ground floor is designed for flexible living and entertaining. It boasts a spacious living room, an open-plan kitchen/dining area that flows effortlessly into a light-filled garden room with patio doors leading out onto the garden, and a formal dining room, ideal for hosting more intimate occasions. A snug provides a cosy retreat for quieter moments, while a second garden room offers further options for relaxation or entertaining guests. The layout is completed by a convenient utility room for added practicality and an office/hobbies room.