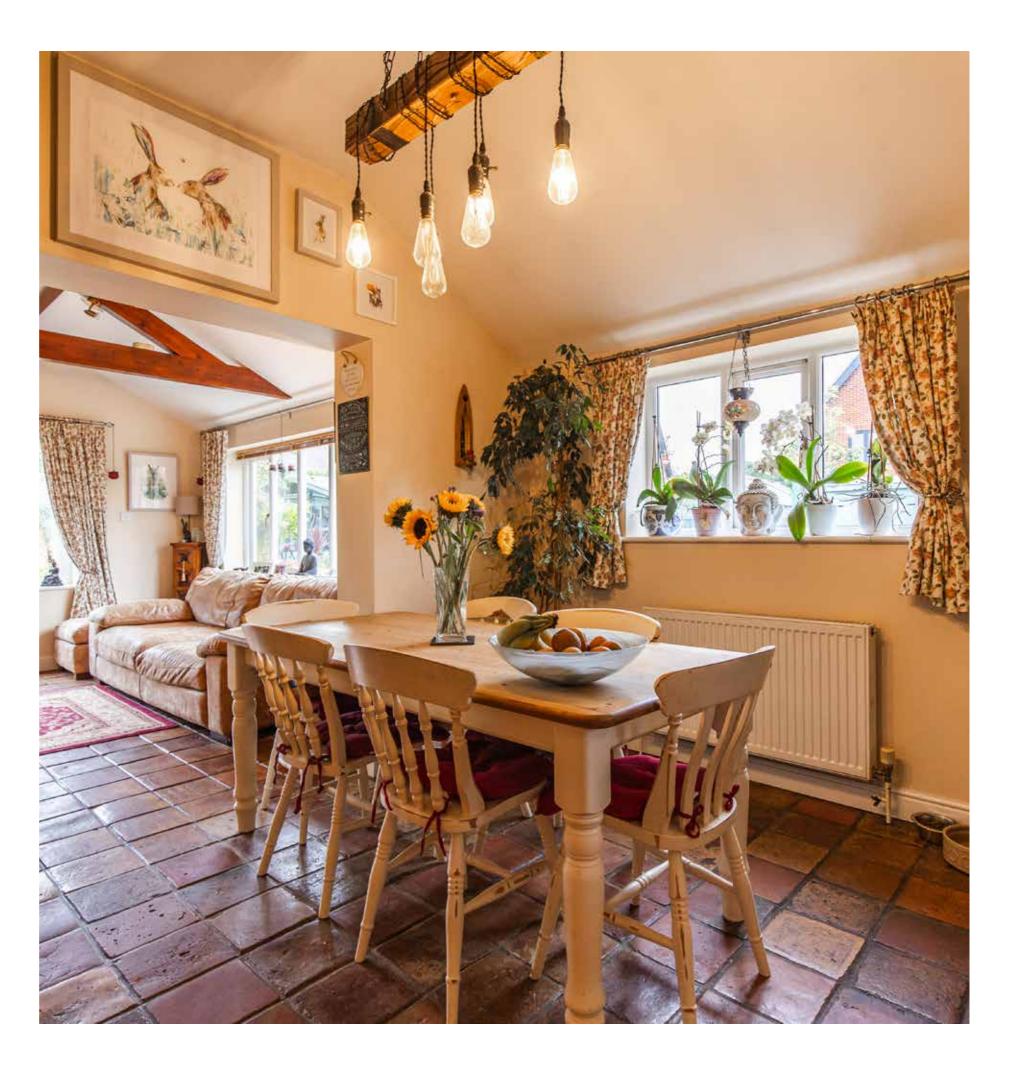

This charming farmhouse, where period elegance meets modern living in a truly exceptional way. Thoughtfully restored to a high standard, the property retains its characterful features, including beautiful exposed oak beams and striking inglenook fireplaces, offering a perfect blend of traditional craftsmanship and contemporary comfort.

The ground floor is designed for flexible living and entertaining. It boasts a spacious living room, an open-plan kitchen/dining area that flows effortlessly into a light-filled garden room with patio doors leading out onto the garden, and a formal dining room, ideal for hosting more intimate occasions. A snug provides a cosy retreat for quieter moments, while a second garden room offers further options for relaxation or entertaining guests. The layout is completed by a convenient utility room for added practicality and an office/hobbies room.