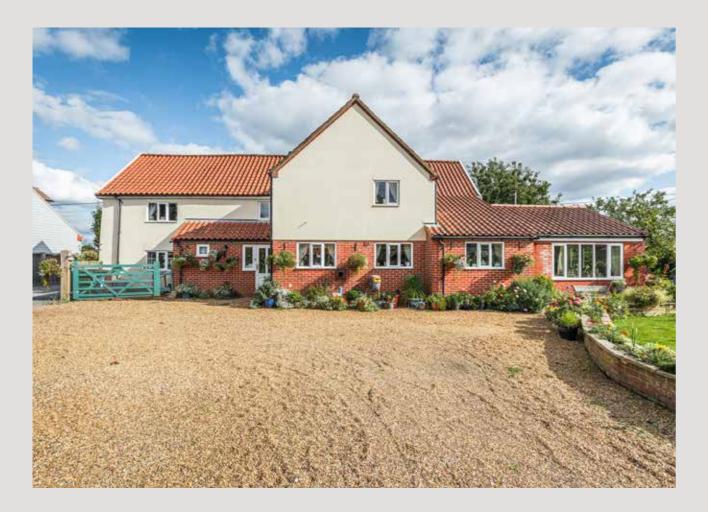

The ground floor is designed for flexible living and entertaining. It boasts a spacious living room, an open-plan kitchen/dining area that flows effortlessly into a light-filled garden room with patio doors leading out onto the garden, and a formal dining room, ideal for hosting more intimate occasions. A snug provides a cosy retreat for quieter moments, while a second garden room offers further options for relaxation or entertaining guests. The layout is completed by a convenient utility room for added practicality and an office/hobbies room.

Outside, the expansive and beautifully maintained gardens provide a tranquil retreat, surrounded by mature hedging for added privacy. A terraced area offers perfect outdoor entertaining or peaceful relaxation spots. The property benefits from a gated entrance leading to a spacious shingled driveway with ample parking, and a brick outbuilding currently serving as a workshop, with exciting potential for conversion or further use, subject to planning consent.