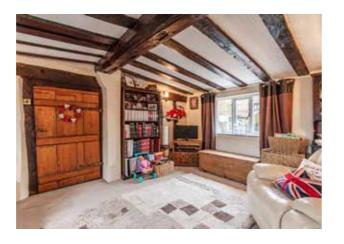

The ground floor is designed for flexible living and entertaining. It boasts a spacious living room, an open-plan kitchen/dining area that flows effortlessly into a light-filled garden room with patio doors leading out onto the garden, and a formal dining room, ideal for hosting more intimate occasions. A snug provides a cosy retreat for quieter moments, while a second garden room offers further options for relaxation or entertaining guests. The layout is completed by a convenient utility room for added practicality and an office/hobbies room.