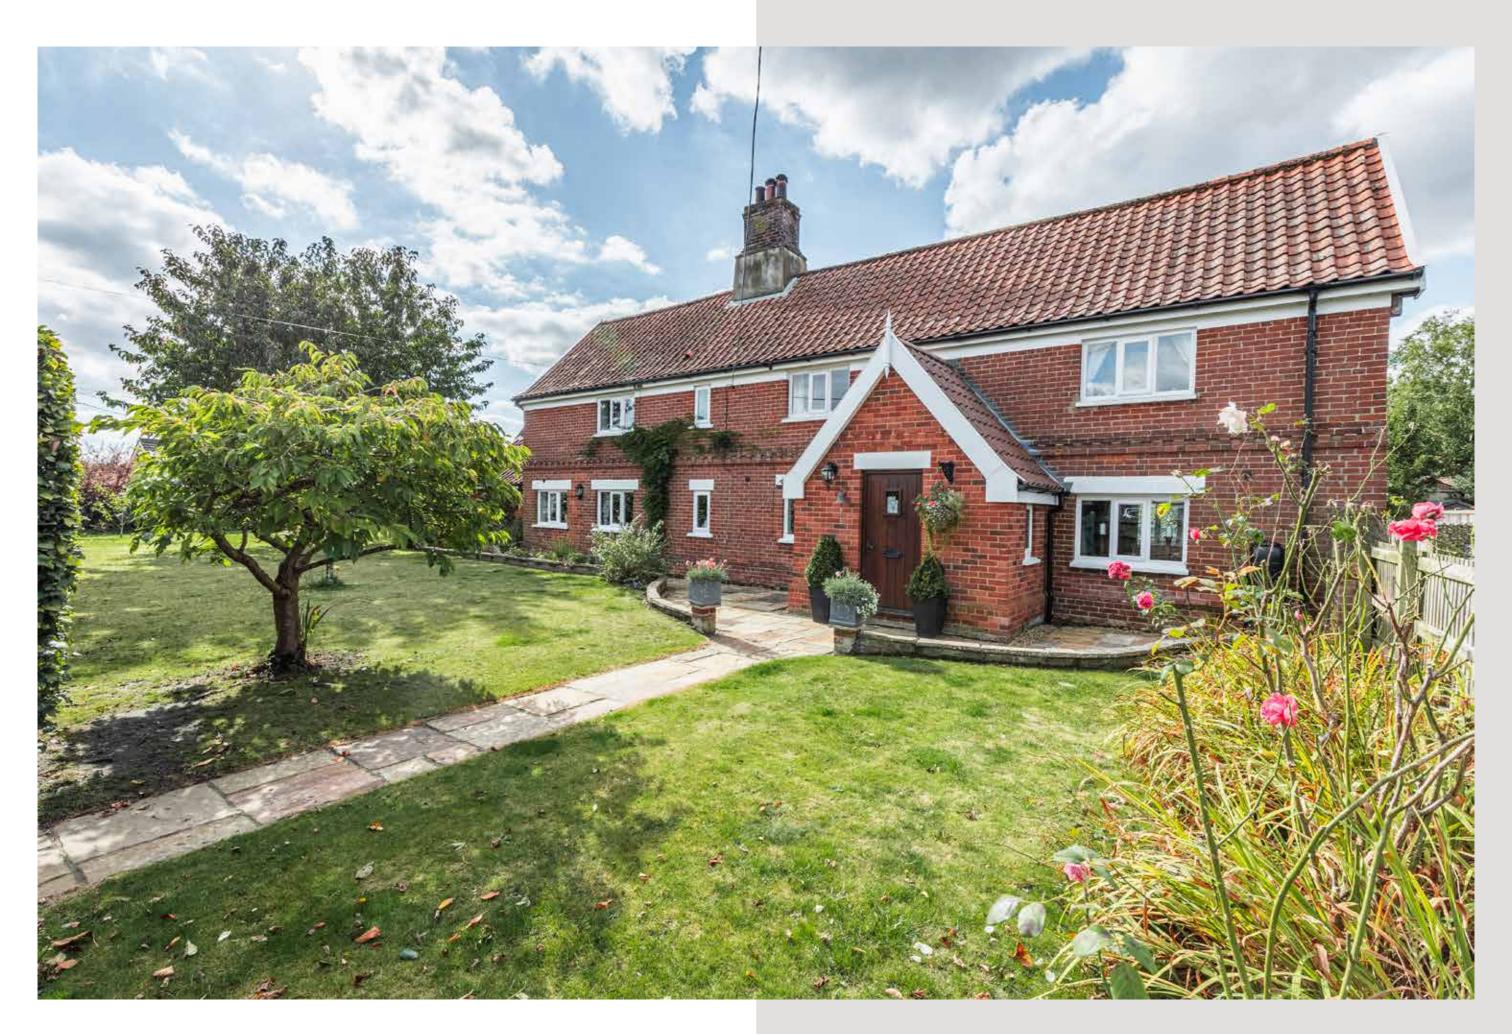

# 88 Greengate Swanton Morley, Norfolk

THE STORY OF

SOWERBYS

Detached Redbrick Farmhouse

Popular Village Location

Filled with Character and Charm Including Three Inglenook Fireplace and Beams

Accommodation Reaching to 2,401 Sq. Ft.

This charming farmhouse, where period elegance meets modern living in a truly exceptional way. Thoughtfully restored to a high standard, the property retains its characterful features, including beautiful exposed oak beams and striking inglenook fireplaces, offering a perfect blend of traditional craftsmanship and contemporary comfort.

Outside, the expansive and beautifully maintained gardens provide a tranquil retreat, surrounded by mature hedging for added privacy. A terraced area offers perfect outdoor entertaining or peaceful relaxation spots. The property benefits from a gated entrance leading to a spacious shingled driveway with ample parking, and a brick outbuilding currently serving as a workshop, with exciting potential for conversion or further use, subject to planning consent.