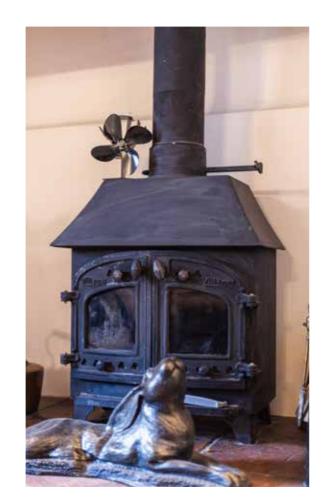

This charming farmhouse, where period elegance meets modern living in a truly exceptional way. Thoughtfully restored to a high standard, the property retains its characterful features, including beautiful exposed oak beams and striking inglenook fireplaces, offering a perfect blend of traditional craftsmanship and contemporary comfort.

## Note from the Vendor

SERVICES CONNECTED

Mains water, electricity and drainage. Oil fired central heating with an additional three multifuel wood-burners.