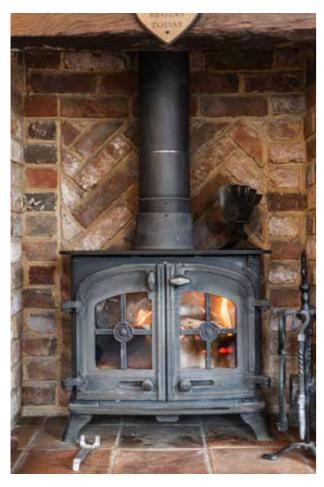

## Note from the Vendor

SERVICES CONNECTED

Mains water, electricity and drainage. Oil fired central heating with an additional three multifuel wood-burners.