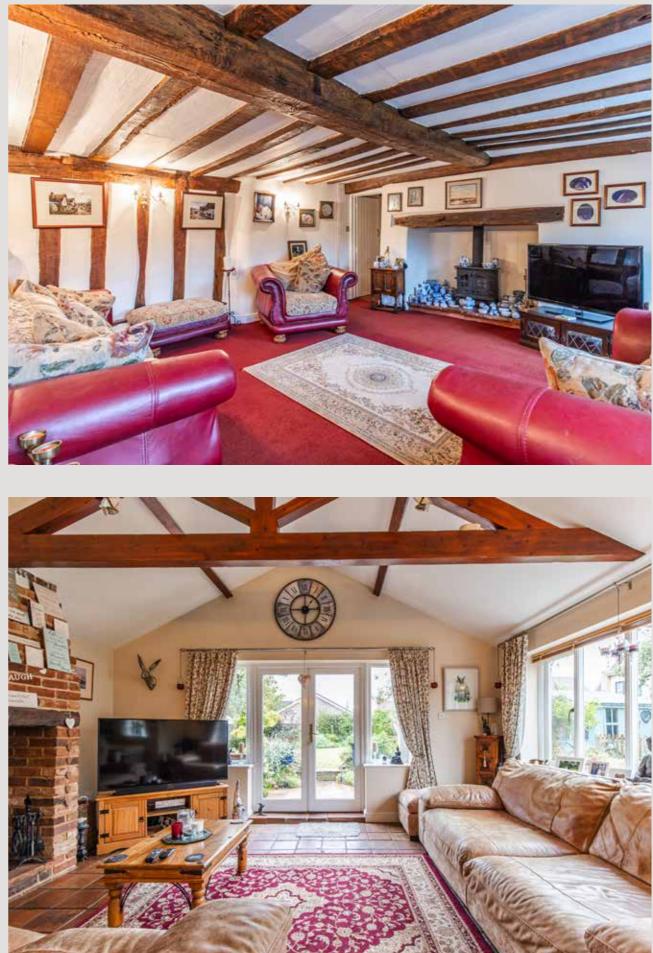

This charming farmhouse, where period elegance meets modern living in a truly exceptional way. Thoughtfully restored to a high standard, the property retains its characterful features, including beautiful exposed oak beams and striking inglenook fireplaces, offering a perfect blend of traditional craftsmanship and contemporary comfort.

The ground floor is designed for flexible living and entertaining. It boasts a spacious living room, an open-plan kitchen/dining area that flows effortlessly into a light-filled garden room with patio doors leading out onto the garden, and a formal dining room, ideal for hosting more intimate occasions. A snug provides a cosy retreat for quieter moments, while a second garden room offers further options for relaxation or entertaining guests. The layout is completed by a convenient utility room for added practicality and an office/hobbies room.