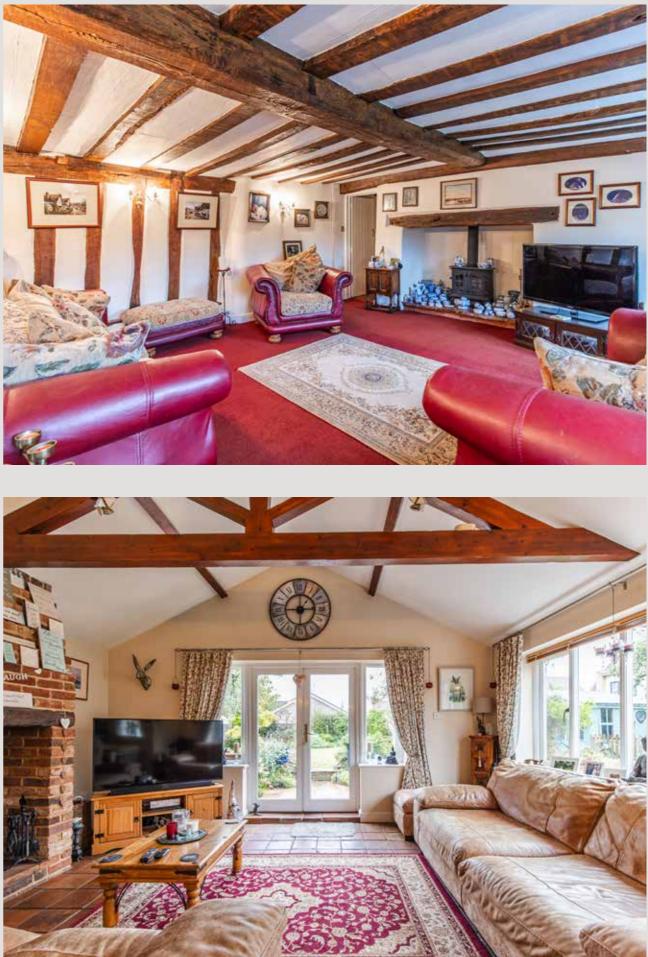

This charming farmhouse, where period elegance meets modern living in a truly exceptional way. Thoughtfully restored to a high standard, the property retains its characterful features, including beautiful exposed oak beams and striking inglenook fireplaces, offering a perfect blend of traditional craftsmanship and contemporary comfort.

The ground floor is designed for flexible living and entertaining. It boasts a spacious living room, an open-plan kitchen/dining area that flows effortlessly into a light-filled garden room with patio doors leading out onto the garden, and a formal dining room, ideal for hosting more intimate occasions. A snug provides a cosy retreat for quieter moments, while a second garden room offers further options for relaxation or entertaining guests. The layout is completed by a convenient utility room for added practicality and an office/hobbies room.