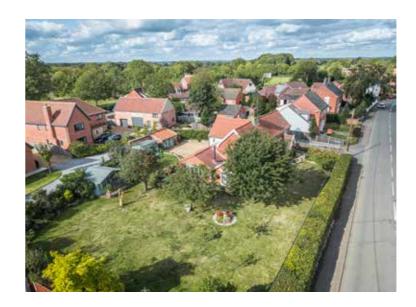

Outside, the expansive and beautifully maintained gardens provide a tranquil retreat, surrounded by mature hedging for added privacy. A terraced area offers perfect outdoor entertaining or peaceful relaxation spots. The property benefits from a gated entrance leading to a spacious shingled driveway with ample parking, and a brick outbuilding currently serving as a workshop, with exciting potential for conversion or further use, subject to planning consent.