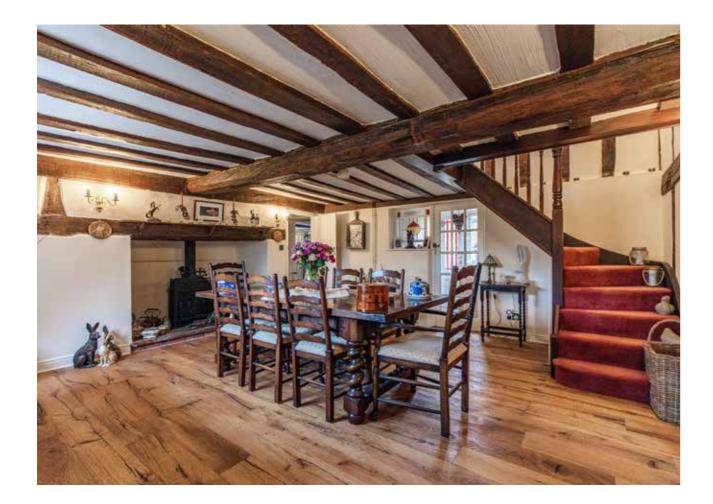

This charming farmhouse, where period elegance meets modern living in a truly exceptional way. Thoughtfully restored to a high standard, the property retains its characterful features, including beautiful exposed oak beams and striking inglenook fireplaces, offering a perfect blend of traditional craftsmanship and contemporary comfort.

The ground floor is designed for flexible living and entertaining. It boasts a spacious living room, an open-plan kitchen/dining area that flows effortlessly into a light-filled garden room with patio doors leading out onto the garden, and a formal dining room, ideal for hosting more intimate occasions. A snug provides a cosy retreat for quieter moments, while a second garden room offers further options for relaxation or entertaining guests. The layout is completed by a convenient utility room for added practicality and an office/hobbies room.