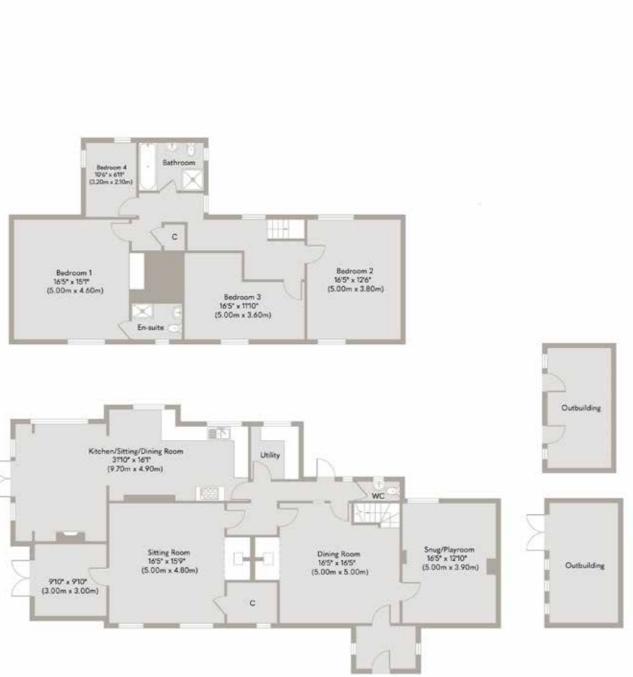

The ground floor is designed for flexible living and entertaining. It boasts a spacious living room, an open-plan kitchen/dining area that flows effortlessly into a light-filled garden room with patio doors leading out onto the garden, and a formal dining room, ideal for hosting more intimate occasions. A snug provides a cosy retreat for quieter moments, while a second garden room offers further options for relaxation or entertaining guests. The layout is completed by a convenient utility room for added practicality and an office/hobbies room.

Upstairs, the property continues to impress with four generously sized bedrooms. The principal suite features its own en-suite, while the remaining bedrooms share a beautifully appointed family bathroom, offering ample accommodation for family and guests.

## SOWERBYS

A new home is just the beginning

This house gave us more space and a big garden, in a lovely village with beautiful countryside.

Whilst every attempt has been made to ensure the accuracy of the floor plan contained here, measurements of doors, windows, rooms and any other items are approximate and no responsibility is taken for any error, omission, or mis-statement. This plan is for illustrative purposes only and should be used as such by any prospective purchaser or tenant. The services, systems and appliances shown have not been tested and no guarantee as to their operability or efficiency can be given. Copyright V360 Ltd 2023 | www.houseviz.com