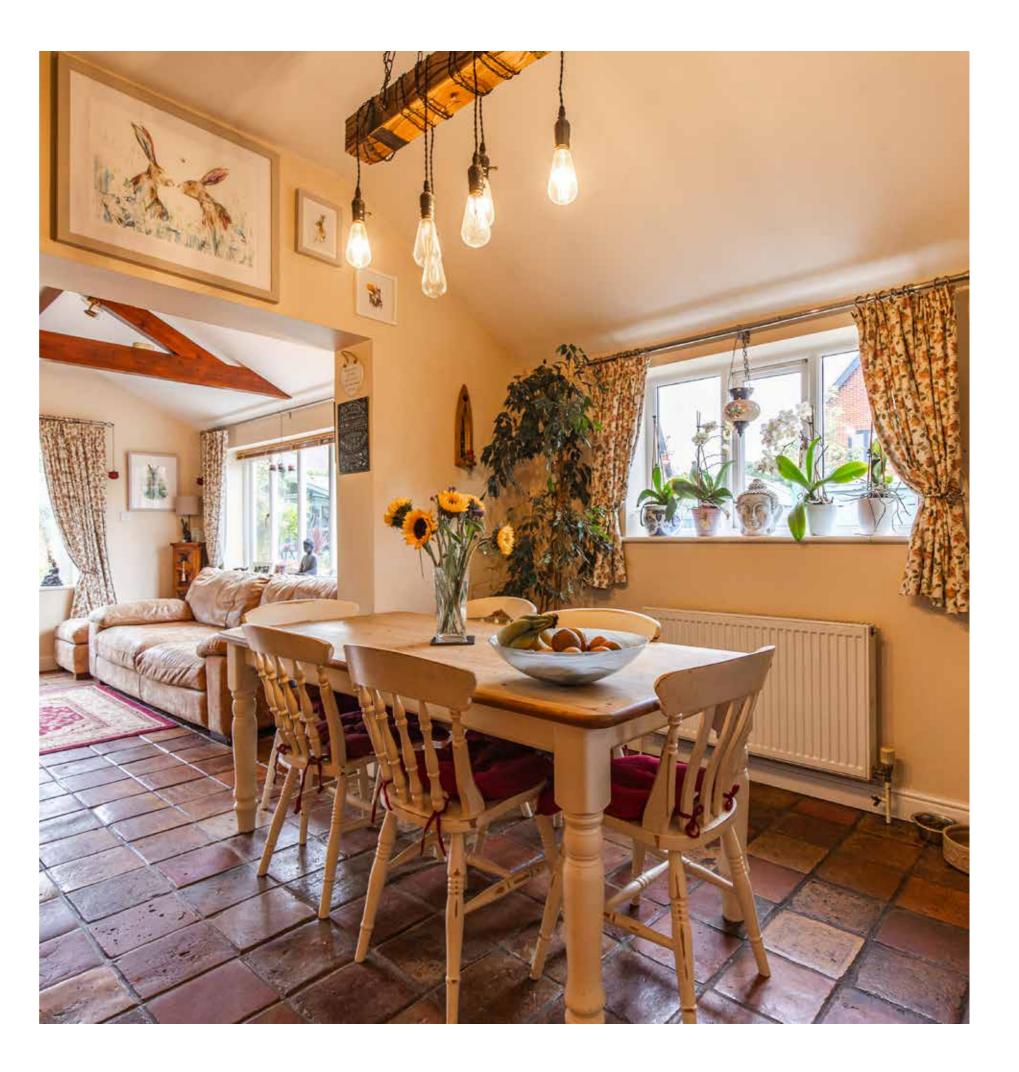

The ground floor is designed for flexible living and entertaining. It boasts a spacious living room, an open-plan kitchen/dining area that flows effortlessly into a light-filled garden room with patio doors leading out onto the garden, and a formal dining room, ideal for hosting more intimate occasions. A snug provides a cosy retreat for quieter moments, while a second garden room offers further options for relaxation or entertaining guests. The layout is completed by a convenient utility room for added practicality and an office/hobbies room.