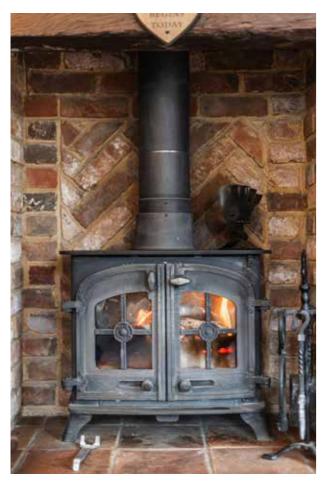

This charming farmhouse, where period elegance meets modern living in a truly exceptional way. Thoughtfully restored to a high standard, the property retains its characterful features, including beautiful exposed oak beams and striking inglenook fireplaces, offering a perfect blend of traditional craftsmanship and contemporary comfort.

## Note from the Vendor

SERVICES CONNECTED

Mains water, electricity and drainage. Oil fired central heating with an additional three multifuel wood-burners.