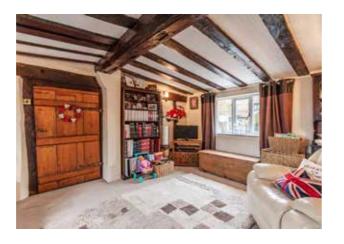

This charming farmhouse, where period elegance meets modern living in a truly exceptional way. Thoughtfully restored to a high standard, the property retains its characterful features, including beautiful exposed oak beams and striking inglenook fireplaces, offering a perfect blend of traditional craftsmanship and contemporary comfort.

The ground floor is designed for flexible living and entertaining. It boasts a spacious living room, an open-plan kitchen/dining area that flows effortlessly into a light-filled garden room with patio doors leading out onto the garden, and a formal dining room, ideal for hosting more intimate occasions. A snug provides a cosy retreat for quieter moments, while a second garden room offers further options for relaxation or entertaining guests. The layout is completed by a convenient utility room for added practicality and an office/hobbies room.