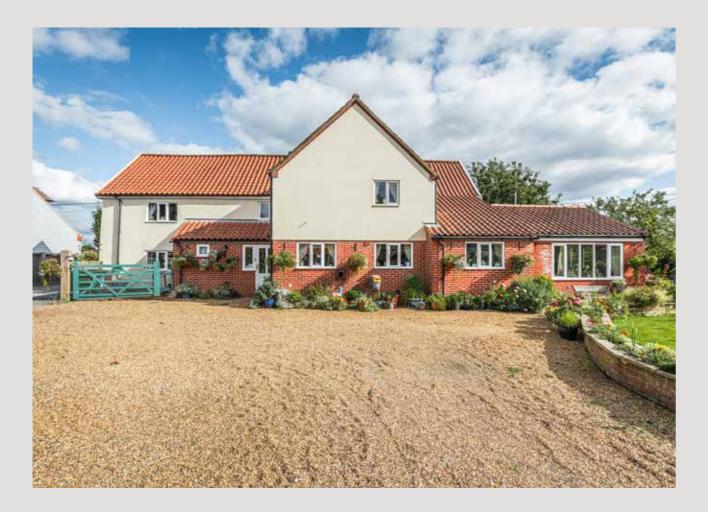

# 88 Greengate Swanton Morley, Norfolk

THE STORY OF

SOWERBYS

Detached Redbrick Farmhouse

Popular Village Location

Filled with Character and Charm Including Three Inglenook Fireplace and Beams

Accommodation Reaching to 2,401 Sq. Ft.

Outside, the expansive and beautifully maintained gardens provide a tranquil retreat, surrounded by mature hedging for added privacy. A terraced area offers perfect outdoor entertaining or peaceful relaxation spots. The property benefits from a gated entrance leading to a spacious shingled driveway with ample parking, and a brick outbuilding currently serving as a workshop, with exciting potential for conversion or further use, subject to planning consent.