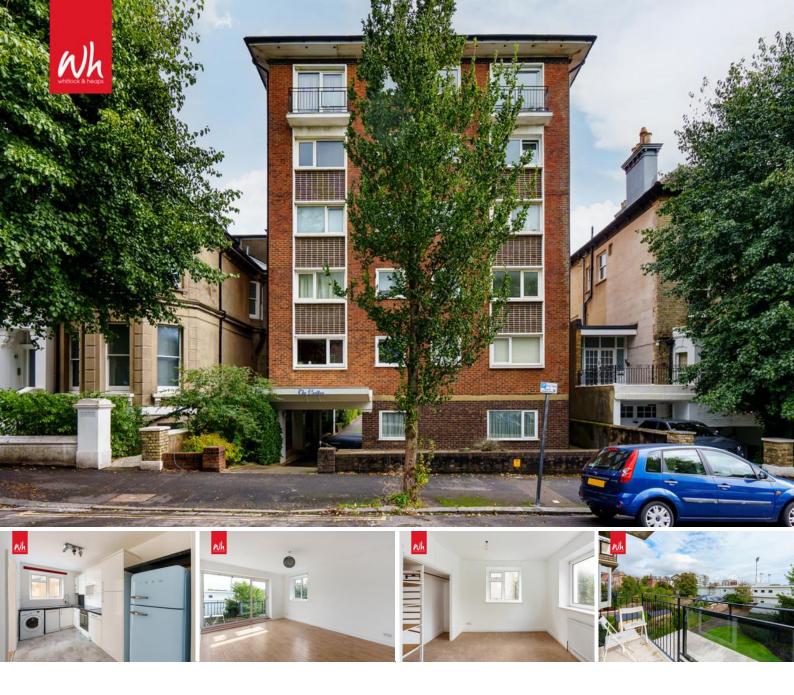

## 6 The Carlton, Wilbury Road Hove BN3 3PA

Offers In Excess Of £325,000

- PURPOSE BUILT BLOCK
- TWO DOUBLE BEDROOMS
- GARAGE
- NEUTRAL DÉCOR THROUGHOUT

- BALCONY
- SEPARATE KITCHEN
- GAS CENTRAL HEATING
- NO ONWARD CHAIN

01273 778577 whitlockandheaps.co.uk Whitlock & Heaps are delighted to present to market this OUTSIDE Easterly facing balcony, garage to rear of

two double bedroom flat forming part of the second floor of this purpose built block. This property boasts good size rooms throughout, a separate kitchen and a living room with East/Southerly aspects as well as the balcony overlooking the rear of the block. With gas central heating and double glazing throughout, this property is brought to market with no onward chain.

Situated in this sought after area being within close proximity to Church Road with its abundance of shopping facilities, eateries and cafés. Bus routes operate locally making journeys across the city simple. You are in the catchment area of various schools for all ages and local to parks. Hove mainline train station is located nearby and the slip road to the A27 is a short drive away for commutes out of the city.

**ENTRANCE HALL** Intercom, cupboard housing electrics and meters, thermostat, separate cupboard with storage, radiator.

**KITCHEN** Incorporating double stainless steel bowl sink with mixer taps, vinyl work surfaces with cupboards below and matching eye level cupboards. Four ring 'Hotpoint' induction hob with cooker hood above and oven below. Space for washing machine, fridge freezer and dishwasher, 'Worcester' gas fired combination boiler, UPVC double glazed window with southerly aspect.

LIVING ROOM Dual aspect UPVC double glazed windows with South/East aspect, door to East facing balcony, radiator.

**BEDROOM** Fitted wardrobe space, UPVC double glazed window with Westerly aspect, radiator.

**BEDROOM** UPVC double glazed window with Westerly aspect, radiator.

**BATHROOM** Comprising panelled bath with shower over being partially tiled, vanity wash hand basin, UPVC double glazed frosted window, fitted towel rail, low level w.c.