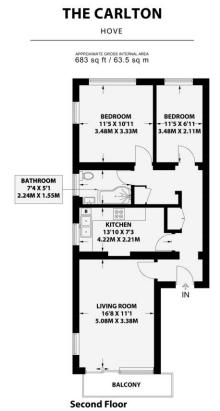

**ENTRANCE HALL** Intercom, cupboard housing electrics and meters, thermostat, separate cupboard with storage, radiator.

**KITCHEN** Incorporating double stainless steel bowl sink with mixer taps, vinyl work surfaces with cupboards below and matching eye level cupboards. Four ring 'Hotpoint' induction hob with cooker hood above and oven below. Space for washing machine, fridge freezer and dishwasher, 'Worcester' gas fired combination boiler, UPVC double glazed window with southerly aspect.

LIVING ROOM Dual aspect UPVC double glazed windows with South/East aspect, door to East facing balcony, radiator.

**BEDROOM** Fitted wardrobe space, UPVC double glazed window with Westerly aspect, radiator.

**BEDROOM** UPVC double glazed window with Westerly aspect, radiator.

**BATHROOM** Comprising panelled bath with shower over being partially tiled, vanity wash hand basin, UPVC double glazed frosted window, fitted towel rail, low level w.c.