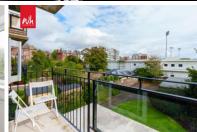

LIVING ROOM Dual aspect UPVC double glazed windows with South/East aspect, door to East facing balcony, radiator.

**BEDROOM** Fitted wardrobe space, UPVC double glazed window with Westerly aspect, radiator.

**OUTSIDE** Easterly facing balcony, garage to rear of the block.