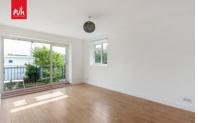

LIVING ROOM Dual aspect UPVC double glazed windows with South/East aspect, door to East facing balcony, radiator.

**BEDROOM** Fitted wardrobe space, UPVC double glazed window with Westerly aspect, radiator.