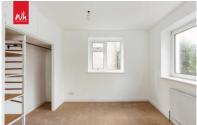

LIVING ROOM Dual aspect UPVC double glazed windows with South/East aspect, door to East facing balcony, radiator.

**BEDROOM** Fitted wardrobe space, UPVC double glazed window with Westerly aspect, radiator.

**BEDROOM** UPVC double glazed window with Westerly aspect, radiator.

**BATHROOM** Comprising panelled bath with shower over being partially tiled, vanity wash hand basin, UPVC double glazed frosted window, fitted towel rail, low level w.c.