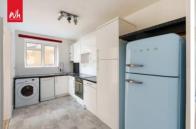

**ENTRANCE HALL** Intercom, cupboard housing electrics and meters, thermostat, separate cupboard with storage, radiator.

**KITCHEN** Incorporating double stainless steel bowl sink with mixer taps, vinyl work surfaces with cupboards below and matching eye level cupboards. Four ring 'Hotpoint' induction hob with cooker hood above and oven below. Space for washing machine, fridge freezer and dishwasher, 'Worcester' gas fired combination boiler, UPVC double glazed window with southerly aspect.