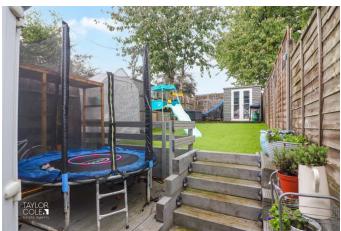

#### THE REAR

Externally, the rear garden has been thoughtfully redesigned to create a low-maintenance retreat. The garden showcases lush artificial lawns and a spacious timber decking area, perfect for alfresco dining and summer gatherings. This exceptional family home is a must-see for those seeking modern comfort and convenience in a sought-after location.