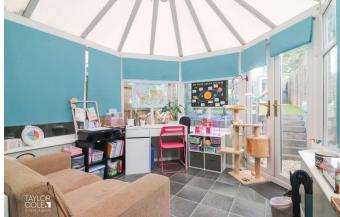

The kitchen features a stylish selection of matching base units and ample space for modern appliances, making it perfect for both everyday use and entertaining guests. Adding further appeal to the ground floor is a bright and airy conservatory, providing a tranquil spot to unwind while enjoying views of the garden and direct access to the outdoor space.

**ENTRANCE HALL** 5' 1" x 2' 9" (1.55m x 0.85m)

**FAMILY LOUNGE** 13' 10" x 12' 7" (4.23m x 3.84m)

**BREAKFAST KITCHEN** 12' 7" x 9' 4" (3.84m x 2.87m)

**CONSERVATORY** 10' 0" x 9' 10" (3.07m x 3.02m)