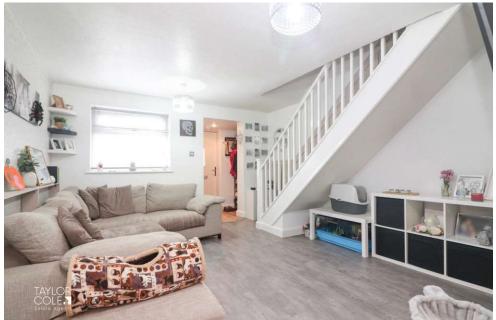

#### **GROUND FLOOR**

Upon entering, you are greeted by a spacious and inviting family lounge, offering an ideal space for relaxation. The lounge is complemented by an elegant staircase leading to the first floor and flows seamlessly into the heart of the home-a superb breakfast kitchen.

**ENTRANCE HALL** 5' 1" x 2' 9" (1.55m x 0.85m)

**FAMILY LOUNGE** 13' 10" x 12' 7" (4.23m x 3.84m)

**BREAKFAST KITCHEN** 12' 7" x 9' 4" (3.84m x 2.87m)

**CONSERVATORY** 10' 0" x 9' 10" (3.07m x 3.02m)