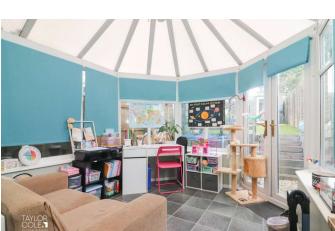

The kitchen features a stylish selection of matching base units and ample space for modern appliances, making it perfect for both everyday use and entertaining guests. Adding further appeal to the ground floor is a bright and airy conservatory, providing a tranquil spot to unwind while enjoying views of the garden and direct access to the outdoor space.

**ENTRANCE HALL** 5' 1" x 2' 9" (1.55m x 0.85m)

**FAMILY LOUNGE** 13' 10" x 12' 7" (4.23m x 3.84m)

**BREAKFAST KITCHEN** 12' 7" x 9' 4" (3.84m x 2.87m)

**CONSERVATORY** 10' 0" x 9' 10" (3.07m x 3.02m)