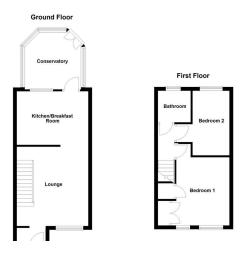

#### **GROUND FLOOR**

Upon entering, you are greeted by a spacious and inviting family lounge, offering an ideal space for relaxation. The lounge is complemented by an elegant staircase leading to the first floor and flows seamlessly into the heart of the home-a superb breakfast kitchen.

The kitchen features a stylish selection of matching base units and ample space for modern appliances, making it perfect for both everyday use and entertaining guests. Adding further appeal to the ground floor is a bright and airy conservatory, providing a tranquil spot to unwind while enjoying views of the garden and direct access to the outdoor space.

**ENTRANCE HALL** 5' 1" x 2' 9" (1.55m x 0.85m)

**FAMILY LOUNGE** 13' 10" x 12' 7" (4.23m x 3.84m)

**BREAKFAST KITCHEN** 12' 7" x 9' 4" (3.84m x 2.87m)

**CONSERVATORY** 10' 0" x 9' 10" (3.07m x 3.02m)

#### FIRST FLOOR

The first floor accommodates two generously sized bedrooms, each offering versatility and comfort. The primary bedroom impresses with a range of fitted storage solutions, while the second bedroom provides a flexible layout to suit your family's needs. The stunning family bathroom completes the internal layout, featuring a sleek three-piece suite with high-quality tiled finishes.

BEDROOM ONE 12' 1" x 9' 4" (3.69m x 2.85m)

BEDROOM TWO 11' 5" x 6' 2" (3.49m x 1.90m)

BATHROOM 5' 9" x 5' 5" (1.76m x 1.67m)