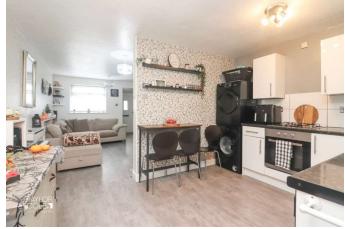

#### **GROUND FLOOR**

Upon entering, you are greeted by a spacious and inviting family lounge, offering an ideal space for relaxation. The lounge is complemented by an elegant staircase leading to the first floor and flows seamlessly into the heart of the home-a superb breakfast kitchen.

The kitchen features a stylish selection of matching base units and ample space for modern appliances, making it perfect for both everyday use and entertaining guests. Adding further appeal to the ground floor is a bright and airy conservatory, providing a tranquil spot to unwind while enjoying views of the garden and direct access to the outdoor space.

**ENTRANCE HALL** 5' 1" x 2' 9" (1.55m x 0.85m)

**FAMILY LOUNGE** 13' 10" x 12' 7" (4.23m x 3.84m)

**BREAKFAST KITCHEN** 12' 7" x 9' 4" (3.84m x 2.87m)

**CONSERVATORY** 10' 0" x 9' 10" (3.07m x 3.02m)