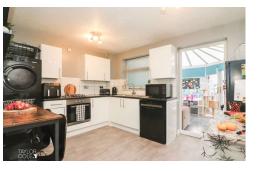

The kitchen features a stylish selection of matching base units and ample space for modern appliances, making it perfect for both everyday use and entertaining guests. Adding further appeal to the ground floor is a bright and airy conservatory, providing a tranquil spot to unwind while enjoying views of the garden and direct access to the outdoor space.

**ENTRANCE HALL** 5' 1" x 2' 9" (1.55m x 0.85m)

**FAMILY LOUNGE** 13' 10" x 12' 7" (4.23m x 3.84m)

**BREAKFAST KITCHEN** 12' 7" x 9' 4" (3.84m x 2.87m)

**CONSERVATORY** 10' 0" x 9' 10" (3.07m x 3.02m)