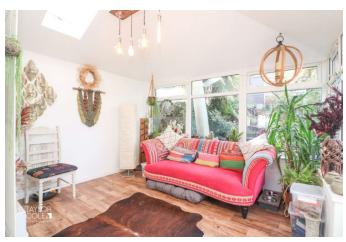

Sleek internal French doors open into an immaculate fitted kitchen, where modern appliances are seamlessly integrated within a tastefully designed range of base units. The kitchen's charm extends into the outstanding rear extension, which hosts a bright and airy garden room. This delightful space offers uninterrupted views of the rear garden and is bathed in natural light, thanks to radiant 'Velux' windows, creating a serene environment for relaxation or entertaining.

ENTRANCE HALL 5' 3" x 4' 5" (1.62m x 1.37m)

LOUNGE 14' 7" x 12' 10" (4.47m x 3.92m)

FITTED KITCHEN 14' 7" x 10' 0" (4.47m x 3.07m)

GARDEN ROOM 11' 8" x 9' 10" (3.57m x 3.00m)