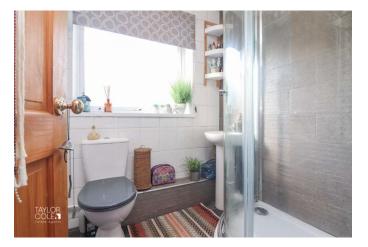

#### FIRST FLOOR

Upstairs, the home continues to impress with three wellappointed bedrooms, each providing comfortable and tranquil resting spaces. These versatile rooms are designed to suit a variety of living options. The stylish shower room features a sleek three-piece suite, including a corner shower, pedestal hand wash basin, and close-coupled WC, all enveloped in quality tiling.

BEDROOM ONE 14' 3" x 8' 4" (4.36m x 2.56m)

BEDROOM TWO 9' 4" x 8' 4" (2.87m x 2.56m)

BEDROOM THREE 10' 2" x 5' 11" (3.10m x 1.82m)

SHOWER ROOM 5' 9" x 5' 5" (1.76m x 1.67m)

OUTSIDE