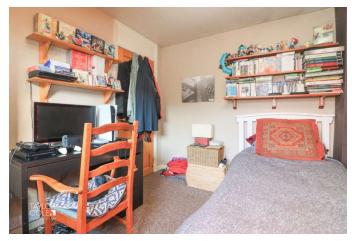

#### FIRST FLOOR

Upstairs, the home continues to impress with three wellappointed bedrooms, each providing comfortable and tranquil resting spaces. These versatile rooms are designed to suit a variety of living options. The stylish shower room features a sleek three-piece suite, including a corner shower, pedestal hand wash basin, and close-coupled WC, all enveloped in quality tiling.

BEDROOM ONE 14' 3" x 8' 4" (4.36m x 2.56m)

BEDROOM TWO 9' 4" x 8' 4" (2.87m x 2.56m)

BEDROOM THREE 10' 2" x 5' 11" (3.10m x 1.82m)

SHOWER ROOM 5' 9" x 5' 5" (1.76m x 1.67m)

OUTSIDE