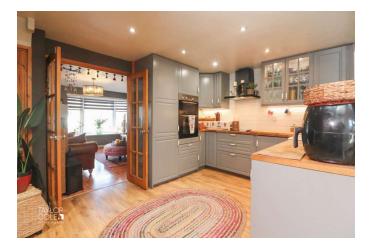

Sleek internal French doors open into an immaculate fitted kitchen, where modern appliances are seamlessly integrated within a tastefully designed range of base units. The kitchen's charm extends into the outstanding rear extension, which hosts a bright and airy garden room. This delightful space offers uninterrupted views of the rear garden and is bathed in natural light, thanks to radiant 'Velux' windows, creating a serene environment for relaxation or entertaining.

ENTRANCE HALL 5' 3" x 4' 5" (1.62m x 1.37m)

LOUNGE 14' 7" x 12' 10" (4.47m x 3.92m)

FITTED KITCHEN 14' 7" x 10' 0" (4.47m x 3.07m)

GARDEN ROOM 11' 8" x 9' 10" (3.57m x 3.00m)