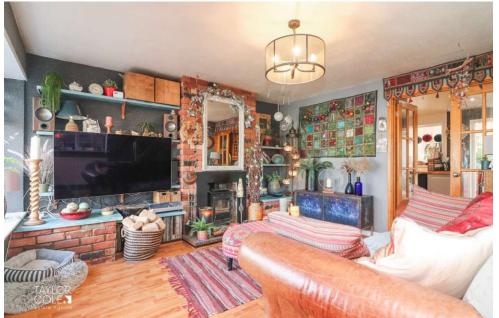

# GROUND FLOOR

Upon entering, a welcoming entrance hall leads into the impressive and spacious family lounge. This inviting reception area boasts generous proportions, allowing for versatile furnishings, while a characterful feature fireplace with a log-burning stove adds warmth and serves as a striking focal point.

ENTRANCE HALL 5' 3" x 4' 5" (1.62m x 1.37m)

LOUNGE 14' 7" x 12' 10" (4.47m x 3.92m)

FITTED KITCHEN 14' 7" x 10' 0" (4.47m x 3.07m)

GARDEN ROOM 11' 8" x 9' 10" (3.57m x 3.00m)