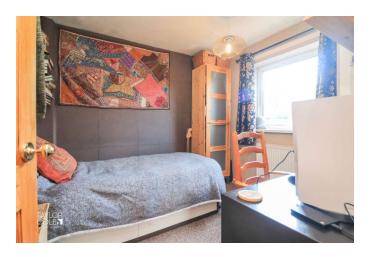

#### FIRST FLOOR

Upstairs, the home continues to impress with three wellappointed bedrooms, each providing comfortable and tranquil resting spaces. These versatile rooms are designed to suit a variety of living options. The stylish shower room features a sleek three-piece suite, including a corner shower, pedestal hand wash basin, and close-coupled WC, all enveloped in quality tiling.

BEDROOM ONE 14' 3" x 8' 4" (4.36m x 2.56m)

BEDROOM TWO 9' 4" x 8' 4" (2.87m x 2.56m)

BEDROOM THREE 10' 2" x 5' 11" (3.10m x 1.82m)

SHOWER ROOM 5' 9" x 5' 5" (1.76m x 1.67m)

OUTSIDE