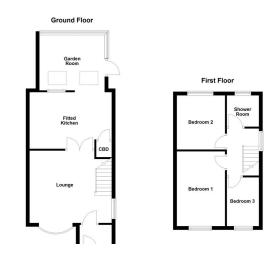

# GROUND FLOOR

Upon entering, a welcoming entrance hall leads into the impressive and spacious family lounge. This inviting reception area boasts generous proportions, allowing for versatile furnishings, while a characterful feature fireplace with a log-burning stove adds warmth and serves as a striking focal point.

Sleek internal French doors open into an immaculate fitted kitchen, where modern appliances are seamlessly integrated within a tastefully designed range of base units. The kitchen's charm extends into the outstanding rear extension, which hosts a bright and airy garden room. This delightful space offers uninterrupted views of the rear garden and is bathed in natural light, thanks to radiant 'Velux' windows, creating a serene environment for relaxation or entertaining.

ENTRANCE HALL 5' 3" x 4' 5" (1.62m x 1.37m)

LOUNGE 14' 7" x 12' 10" (4.47m x 3.92m)

FITTED KITCHEN 14' 7" x 10' 0" (4.47m x 3.07m)

GARDEN ROOM 11' 8" x 9' 10" (3.57m x 3.00m)

#### FIRST FLOOR

Upstairs, the home continues to impress with three wellappointed bedrooms, each providing comfortable and tranquil resting spaces. These versatile rooms are designed to suit a variety of living options. The stylish shower room features a sleek three-piece suite, including a corner shower, pedestal hand wash basin, and close-coupled WC, all enveloped in quality tiling.

BEDROOM ONE 14' 3" x 8' 4" (4.36m x 2.56m)

BEDROOM TWO 9' 4" x 8' 4" (2.87m x 2.56m)

BEDROOM THREE 10' 2" x 5' 11" (3.10m x 1.82m)

SHOWER ROOM 5' 9" x 5' 5" (1.76m x 1.67m)

OUTSIDE