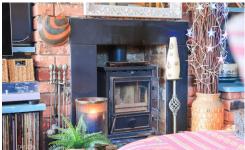

# GROUND FLOOR

Upon entering, a welcoming entrance hall leads into the impressive and spacious family lounge. This inviting reception area boasts generous proportions, allowing for versatile furnishings, while a characterful feature fireplace with a log-burning stove adds warmth and serves as a striking focal point.