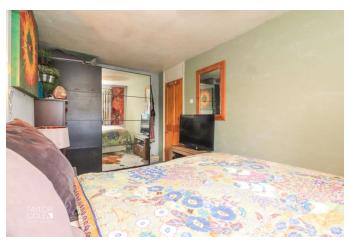

#### FIRST FLOOR

Upstairs, the home continues to impress with three wellappointed bedrooms, each providing comfortable and tranquil resting spaces. These versatile rooms are designed to suit a variety of living options. The stylish shower room features a sleek three-piece suite, including a corner shower, pedestal hand wash basin, and close-coupled WC, all enveloped in quality tiling.

BEDROOM ONE 14' 3" x 8' 4" (4.36m x 2.56m)

BEDROOM TWO 9' 4" x 8' 4" (2.87m x 2.56m)

BEDROOM THREE 10' 2" x 5' 11" (3.10m x 1.82m)

SHOWER ROOM 5' 9" x 5' 5" (1.76m x 1.67m)

OUTSIDE