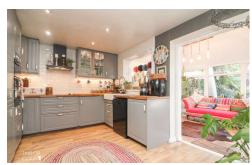

Sleek internal French doors open into an immaculate fitted kitchen, where modern appliances are seamlessly integrated within a tastefully designed range of base units. The kitchen's charm extends into the outstanding rear extension, which hosts a bright and airy garden room. This delightful space offers uninterrupted views of the rear garden and is bathed in natural light, thanks to radiant 'Velux' windows, creating a serene environment for relaxation or entertaining.

ENTRANCE HALL 5' 3" x 4' 5" (1.62m x 1.37m)

LOUNGE 14' 7" x 12' 10" (4.47m x 3.92m)

FITTED KITCHEN 14' 7" x 10' 0" (4.47m x 3.07m)

GARDEN ROOM 11' 8" x 9' 10" (3.57m x 3.00m)