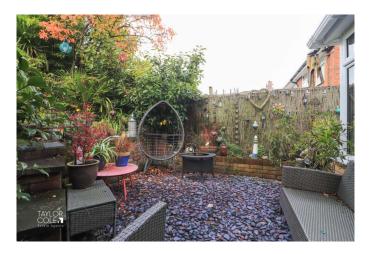

#### REAR GARDEN

Outside, the remarkably private rear garden has been lovingly maintained by the current owners, offering a lowmaintenance yet vibrant space. Mature flowerbeds filled with colourful flora provide a delightful backdrop, while the garden's well-proportioned layout is perfect for outdoor seating and entertainment, accommodating a range of garden furnishings.