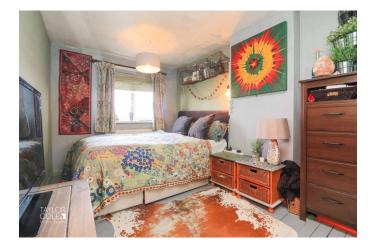

#### FIRST FLOOR

Upstairs, the home continues to impress with three wellappointed bedrooms, each providing comfortable and tranquil resting spaces. These versatile rooms are designed to suit a variety of living options. The stylish shower room features a sleek three-piece suite, including a corner shower, pedestal hand wash basin, and close-coupled WC, all enveloped in quality tiling.

BEDROOM ONE 14' 3" x 8' 4" (4.36m x 2.56m)

BEDROOM TWO 9' 4" x 8' 4" (2.87m x 2.56m)

BEDROOM THREE 10' 2" x 5' 11" (3.10m x 1.82m)

SHOWER ROOM 5' 9" x 5' 5" (1.76m x 1.67m)

OUTSIDE