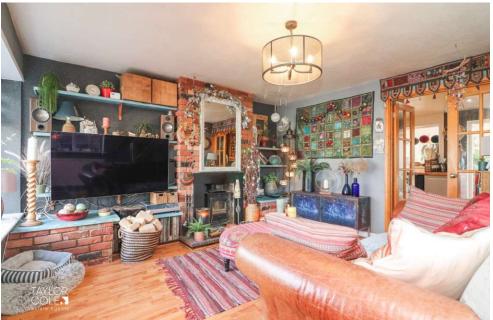

### **GROUND FLOOR**

Upon entering, a welcoming entrance hall leads into the impressive and spacious family lounge. This inviting reception area boasts generous proportions, allowing for versatile furnishings, while a characterful feature fireplace with a log-burning stove adds warmth and serves as a striking focal point.