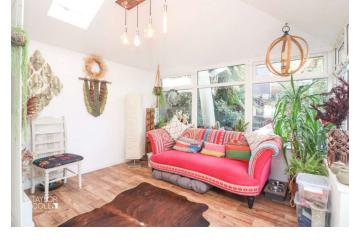

Sleek internal French doors open into an immaculate fitted kitchen, where modern appliances are seamlessly integrated within a tastefully designed range of base units. The kitchen's charm extends into the outstanding rear extension, which hosts a bright and airy garden room. This delightful space offers uninterrupted views of the rear garden and is bathed in natural light, thanks to radiant 'Velux' windows, creating a serene environment for relaxation or entertaining.

### **GARDEN ROOM**

11' 8" x 9' 10" (3.57m x 3.00m)