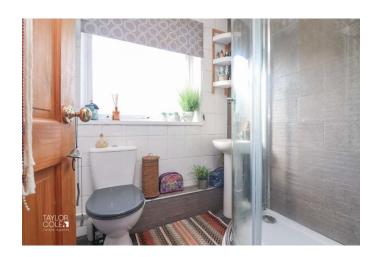

### FIRST FLOOR

Upstairs, the home continues to impress with three well-appointed bedrooms, each providing comfortable and tranquil resting spaces. These versatile rooms are designed to suit a variety of living options. The stylish shower room features a sleek three-piece suite, including a corner shower, pedestal hand wash basin, and close-coupled WC, all enveloped in quality tiling.

BEDROOM ONE 14' 3" x 8' 4" (4.36m x 2.56m)

BEDROOM TWO 9' 4" x 8' 4" (2.87m x 2.56m)

BEDROOM THREE 10' 2" x 5' 11" (3.10m x 1.82m)

SHOWER ROOM 5' 9" x 5' 5" (1.76m x 1.67m)