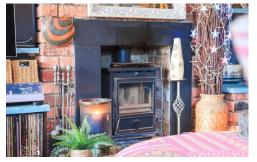

### **GROUND FLOOR**

Upon entering, a welcoming entrance hall leads into the impressive and spacious family lounge. This inviting reception area boasts generous proportions, allowing for versatile furnishings, while a characterful feature fireplace with a log-burning stove adds warmth and serves as a striking focal point.