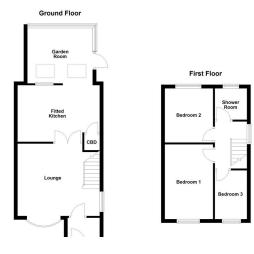

### **GROUND FLOOR**

Upon entering, a welcoming entrance hall leads into the impressive and spacious family lounge. This inviting reception area boasts generous proportions, allowing for versatile furnishings, while a characterful feature fireplace with a log-burning stove adds warmth and serves as a striking focal point.

Sleek internal French doors open into an immaculate fitted kitchen, where modern appliances are seamlessly integrated within a tastefully designed range of base units. The kitchen's charm extends into the outstanding rear extension, which hosts a bright and airy garden room. This delightful space offers uninterrupted views of the rear garden and is bathed in natural light, thanks to radiant 'Velux' windows, creating a serene environment for relaxation or entertaining.

ENTRANCE HALL 5' 3" x 4' 5" (1.62m x 1.37m)

LOUNGE 14' 7" x 12' 10" (4.47m x 3.92m)

FITTED KITCHEN 14' 7" x 10' 0" (4.47m x 3.07m)

### **GARDEN ROOM**

11' 8" x 9' 10" (3.57m x 3.00m)

### FIRST FLOOR

Upstairs, the home continues to impress with three well-appointed bedrooms, each providing comfortable and tranquil resting spaces. These versatile rooms are designed to suit a variety of living options. The stylish shower room features a sleek three-piece suite, including a corner shower, pedestal hand wash basin, and close-coupled WC, all enveloped in quality tiling.

BEDROOM ONE 14' 3" x 8' 4" (4.36m x 2.56m)

BEDROOM TWO 9' 4" x 8' 4" (2.87m x 2.56m)

BEDROOM THREE 10' 2" x 5' 11" (3.10m x 1.82m)

SHOWER ROOM 5' 9" x 5' 5" (1.76m x 1.67m)