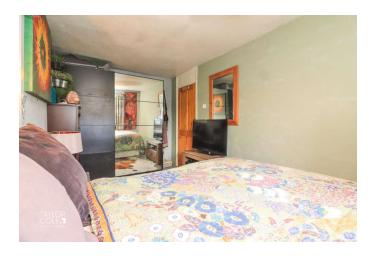

### FIRST FLOOR

Upstairs, the home continues to impress with three well-appointed bedrooms, each providing comfortable and tranquil resting spaces. These versatile rooms are designed to suit a variety of living options. The stylish shower room features a sleek three-piece suite, including a corner shower, pedestal hand wash basin, and close-coupled WC, all enveloped in quality tiling.

BEDROOM ONE 14' 3" x 8' 4" (4.36m x 2.56m)

BEDROOM TWO 9' 4" x 8' 4" (2.87m x 2.56m)

BEDROOM THREE 10' 2" x 5' 11" (3.10m x 1.82m)

SHOWER ROOM 5' 9" x 5' 5" (1.76m x 1.67m)