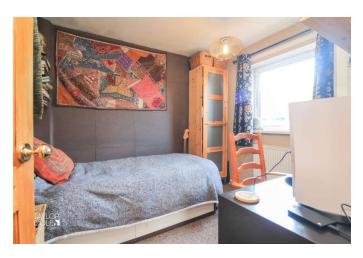

### FIRST FLOOR

Upstairs, the home continues to impress with three well-appointed bedrooms, each providing comfortable and tranquil resting spaces. These versatile rooms are designed to suit a variety of living options. The stylish shower room features a sleek three-piece suite, including a corner shower, pedestal hand wash basin, and close-coupled WC, all enveloped in quality tiling.

BEDROOM ONE 14' 3" x 8' 4" (4.36m x 2.56m)

BEDROOM TWO 9' 4" x 8' 4" (2.87m x 2.56m)

BEDROOM THREE 10' 2" x 5' 11" (3.10m x 1.82m)

SHOWER ROOM 5' 9" x 5' 5" (1.76m x 1.67m)