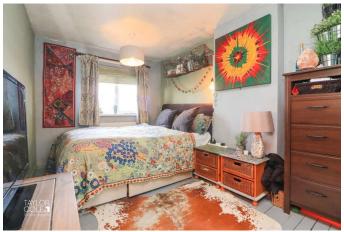

### FIRST FLOOR

Upstairs, the home continues to impress with three well-appointed bedrooms, each providing comfortable and tranquil resting spaces. These versatile rooms are designed to suit a variety of living options. The stylish shower room features a sleek three-piece suite, including a corner shower, pedestal hand wash basin, and close-coupled WC, all enveloped in quality tiling.

BEDROOM ONE 14' 3" x 8' 4" (4.36m x 2.56m)

BEDROOM TWO 9' 4" x 8' 4" (2.87m x 2.56m)

BEDROOM THREE 10' 2" x 5' 11" (3.10m x 1.82m)

SHOWER ROOM 5' 9" x 5' 5" (1.76m x 1.67m)