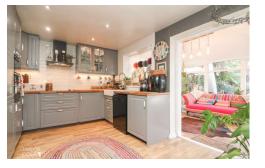

Sleek internal French doors open into an immaculate fitted kitchen, where modern appliances are seamlessly integrated within a tastefully designed range of base units. The kitchen's charm extends into the outstanding rear extension, which hosts a bright and airy garden room. This delightful space offers uninterrupted views of the rear garden and is bathed in natural light, thanks to radiant 'Velux' windows, creating a serene environment for relaxation or entertaining.

ENTRANCE HALL 5' 3" x 4' 5" (1.62m x 1.37m)

LOUNGE 14' 7" x 12' 10" (4.47m x 3.92m)

FITTED KITCHEN 14' 7" x 10' 0" (4.47m x 3.07m)