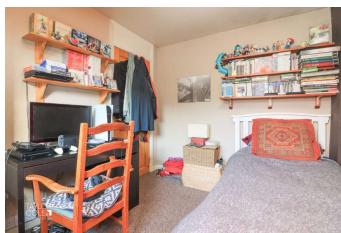

### FIRST FLOOR

Upstairs, the home continues to impress with three well-appointed bedrooms, each providing comfortable and tranquil resting spaces. These versatile rooms are designed to suit a variety of living options. The stylish shower room features a sleek three-piece suite, including a corner shower, pedestal hand wash basin, and close-coupled WC, all enveloped in quality tiling.

BEDROOM ONE 14' 3" x 8' 4" (4.36m x 2.56m)

BEDROOM TWO 9' 4" x 8' 4" (2.87m x 2.56m)

BEDROOM THREE 10' 2" x 5' 11" (3.10m x 1.82m)

SHOWER ROOM 5' 9" x 5' 5" (1.76m x 1.67m)