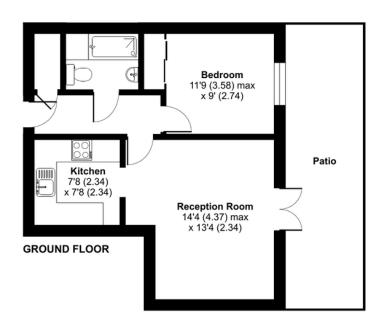

## Station Road, Sidcup, DA15

Approximate Area = 440 sq ft / 40.9 sq m For identification only - Not to scale