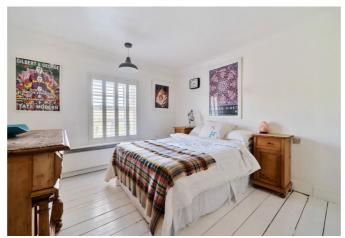

Set behind large timber gates, there is parking for a number of cars, plus an integral garage / workshop. The 27ft long reception room features a cosy woodburner at either end, with an open staircase in the centre of the room heading up to the first floor. The kitchen looks out onto the rear garden and leads to a useful utility room plus cloakroom/wc. There is a dining area off the kitchen which leads to the most amazing studio room, with sliding glass doors to two sides and a number of large skylights which flood the space with natural light. With a little imagination, this guirky room could be used in so many different ways perhaps an open plan kitchen / dining / family room, stunning work from home space or even a mini annexe. Upstairs, all three bedrooms will take a double, the principle also featuring an ensuite in addition to the family bathroom.