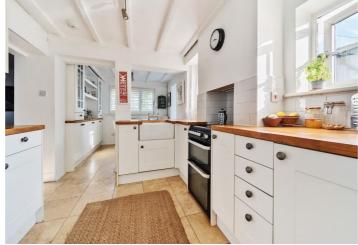

Set behind large timber gates, there is parking for a number of cars, plus an integral garage / workshop. The 27ft long reception room features a cosy woodburner at either end, with an open staircase in the centre of the room heading up to the first floor. The kitchen looks out onto the rear garden and leads to a useful utility room plus cloakroom/wc. There is a dining area off the kitchen which leads to the most amazing studio room, with sliding glass doors to two sides and a number of large skylights which flood the space with natural light. With a little imagination, this guirky room could be used in so many different ways perhaps an open plan kitchen / dining / family room, stunning work from home space or even a mini annexe. Upstairs, all three bedrooms will take a double, the principle also featuring an ensuite in addition to the family bathroom.