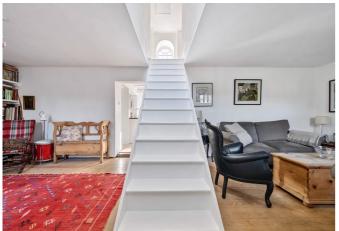

Set behind large timber gates, there is parking for a number of cars, plus an integral garage / workshop. The 27ft long reception room features a cosy woodburner at either end, with an open staircase in the centre of the room heading up to the first floor. The kitchen looks out onto the rear garden and leads to a useful utility room plus cloakroom/wc. There is a dining area off the kitchen which leads to the most amazing studio room, with sliding glass doors to two sides and a number of large skylights which flood the space with natural light. With a little imagination, this guirky room could be used in so many different ways perhaps an open plan kitchen / dining / family room, stunning work from home space or even a mini annexe. Upstairs, all three bedrooms will take a double, the principle also featuring an ensuite in addition to the family bathroom.