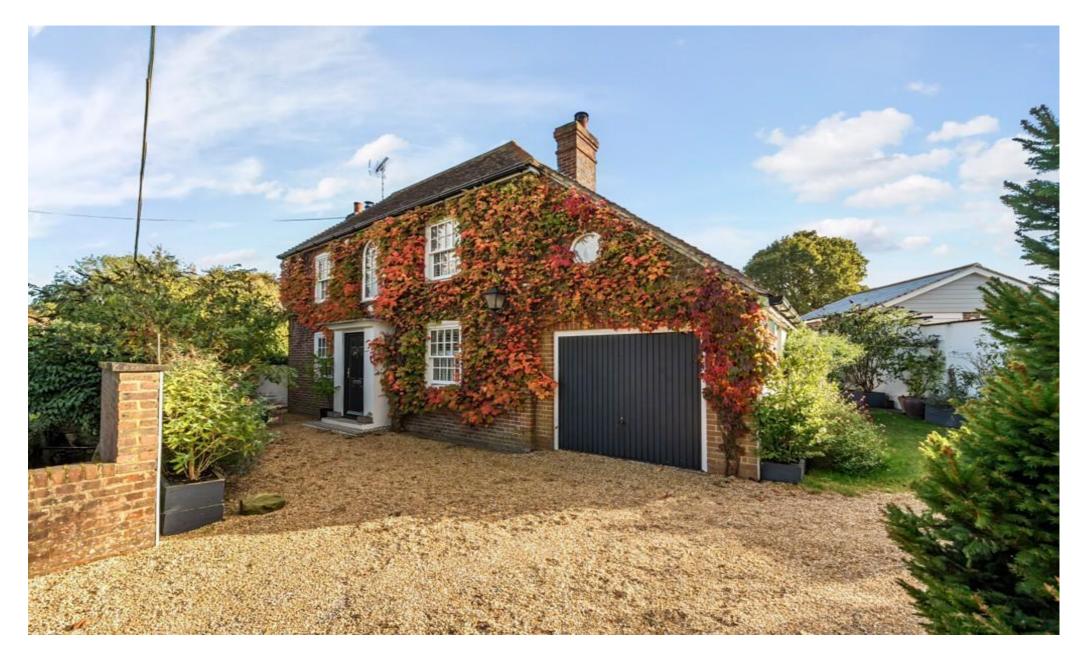

# Pulborough Road, Cootham, West Sussex, RH20 4JT

Offering almost 1900sq ft of living space, this detached cottage is believed to date back to the early 1800s and features a wealth of Georgian period features, complemented by some more contemporary touches. Originally part of the Parham estate, the property has been sensitively modernised and improved over the years and now offers very flexible accommodation, including a stunning L-shaped artist's studio, wrapped around a delightful lawned garden.

Set behind large timber gates, there is parking for a number of cars, plus an integral garage / workshop. The 27ft long reception room features a cosy woodburner at either end, with an open staircase in the centre of the room heading up to the first floor. The kitchen looks out onto the rear garden and leads to a useful utility room plus cloakroom/wc. There is a dining area off the kitchen which leads to the most amazing studio room, with sliding glass doors to two sides and a number of large skylights which flood the space with natural light. With a little imagination, this guirky room could be used in so many different ways perhaps an open plan kitchen / dining / family room, stunning work from home space or even a mini annexe. Upstairs, all three bedrooms will take a double, the principle also featuring an ensuite in addition to the family bathroom.