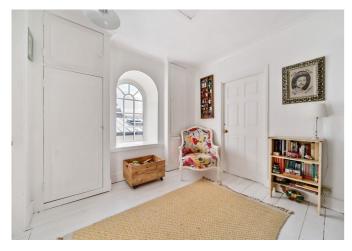

Set behind large timber gates, there is parking for a number of cars, plus an integral garage / workshop. The 27ft long reception room features a cosy woodburner at either end, with an open staircase in the centre of the room heading up to the first floor. The kitchen looks out onto the rear garden and leads to a useful utility room plus cloakroom/wc. There is a dining area off the kitchen which leads to the most amazing studio room, with sliding glass doors to two sides and a number of large skylights which flood the space with natural light. With a little imagination, this guirky room could be used in so many different ways perhaps an open plan kitchen / dining / family room, stunning work from home space or even a mini annexe. Upstairs, all three bedrooms will take a double, the principle also featuring an ensuite in addition to the family bathroom.