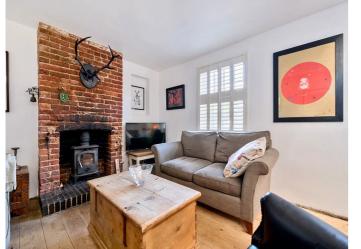

Set behind large timber gates, there is parking for a number of cars, plus an integral garage / workshop. The 27ft long reception room features a cosy woodburner at either end, with an open staircase in the centre of the room heading up to the first floor. The kitchen looks out onto the rear garden and leads to a useful utility room plus cloakroom/wc. There is a dining area off the kitchen which leads to the most amazing studio room, with sliding glass doors to two sides and a number of large skylights which flood the space with natural light. With a little imagination, this guirky room could be used in so many different ways perhaps an open plan kitchen / dining / family room, stunning work from home space or even a mini annexe. Upstairs, all three bedrooms will take a double, the principle also featuring an ensuite in addition to the family bathroom.