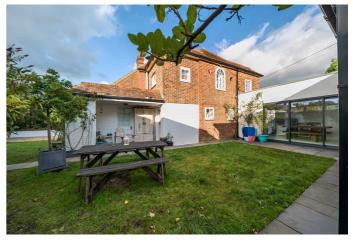

Set behind large timber gates, there is parking for a number of cars, plus an integral garage / workshop. The 27ft long reception room features a cosy woodburner at either end, with an open staircase in the centre of the room heading up to the first floor. The kitchen looks out onto the rear garden and leads to a useful utility room plus cloakroom/wc. There is a dining area off the kitchen which leads to the most amazing studio room, with sliding glass doors to two sides and a number of large skylights which flood the space with natural light. With a little imagination, this guirky room could be used in so many different ways perhaps an open plan kitchen / dining / family room, stunning work from home space or even a mini annexe. Upstairs, all three bedrooms will take a double, the principle also featuring an ensuite in addition to the family bathroom.

Situated about a mile from the bustling village of Storrington, there are wonderful walks into the nearby South Downs almost from the front door. A range of shops, cafes, bars and restaurants will all be found within a 20 minute walk, along with the pre and primary school, nursery, doctors and dentists. Older children catch a bus to Steyning Grammar or commute to one of a number of excellent independent schools across the area.