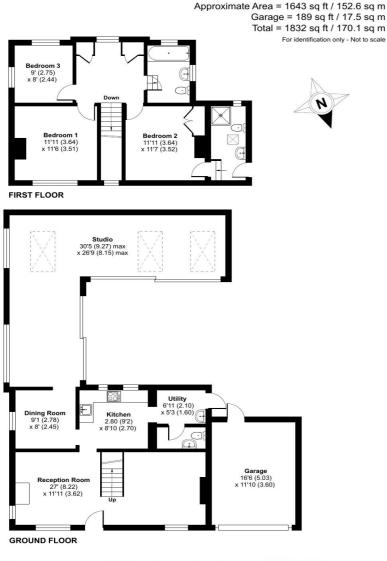

# Pulborough Road, Cootham, West Sussex, RH20 4JT

Offering almost 1900sq ft of living space, this detached cottage is believed to date back to the early 1800s and features a wealth of Georgian period features, complemented by some more contemporary touches. Originally part of the Parham estate, the property has been sensitively modernised and improved over the years and now offers very flexible accommodation, including a stunning L-shaped artist's studio, wrapped around a delightful lawned garden.

Set behind large timber gates, there is parking for a number of cars, plus an integral garage / workshop. The 27ft long reception room features a cosy woodburner at either end, with an open staircase in the centre of the room heading up to the first floor. The kitchen looks out onto the rear garden and leads to a useful utility room plus cloakroom/wc. There is a dining area off the kitchen which leads to the most amazing studio room, with sliding glass doors to two sides and a number of large skylights which flood the space with natural light. With a little imagination, this guirky room could be used in so many different ways perhaps an open plan kitchen / dining / family room, stunning work from home space or even a mini annexe. Upstairs, all three bedrooms will take a double, the principle also featuring an ensuite in addition to the family bathroom.

#### Certified Property Measurer RICS

Floor plan produced in accordance with RICS Property Measurement Standards incorporatin International Property Measurement Standards (IPMS2 Residential). © nichecom 2024. Produced for Lundy-Lester Ltd. REF: 1196670