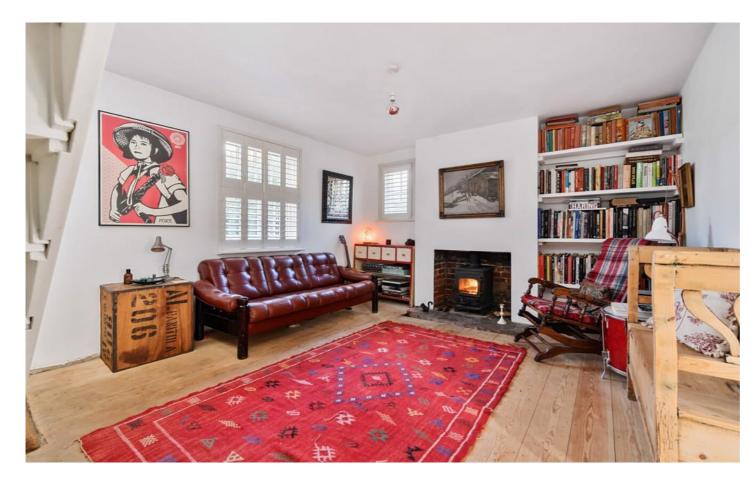

Set behind large timber gates, there is parking for a number of cars, plus an integral garage / workshop. The 27ft long reception room features a cosy woodburner at either end, with an open staircase in the centre of the room heading up to the first floor. The kitchen looks out onto the rear garden and leads to a useful utility room plus cloakroom/wc. There is a dining area off the kitchen which leads to the most amazing studio room, with sliding glass doors to two sides and a number of large skylights which flood the space with natural light. With a little imagination, this guirky room could be used in so many different ways perhaps an open plan kitchen / dining / family room, stunning work from home space or even a mini annexe. Upstairs, all three bedrooms will take a double, the principle also featuring an ensuite in addition to the family bathroom.