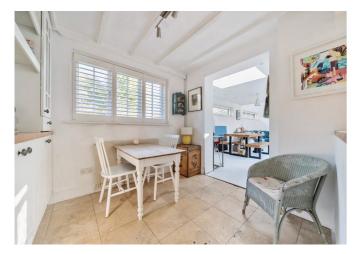

Set behind large timber gates, there is parking for a number of cars, plus an integral garage / workshop. The 27ft long reception room features a cosy woodburner at either end, with an open staircase in the centre of the room heading up to the first floor. The kitchen looks out onto the rear garden and leads to a useful utility room plus cloakroom/wc. There is a dining area off the kitchen which leads to the most amazing studio room, with sliding glass doors to two sides and a number of large skylights which flood the space with natural light. With a little imagination, this guirky room could be used in so many different ways perhaps an open plan kitchen / dining / family room, stunning work from home space or even a mini annexe. Upstairs, all three bedrooms will take a double, the principle also featuring an ensuite in addition to the family bathroom.