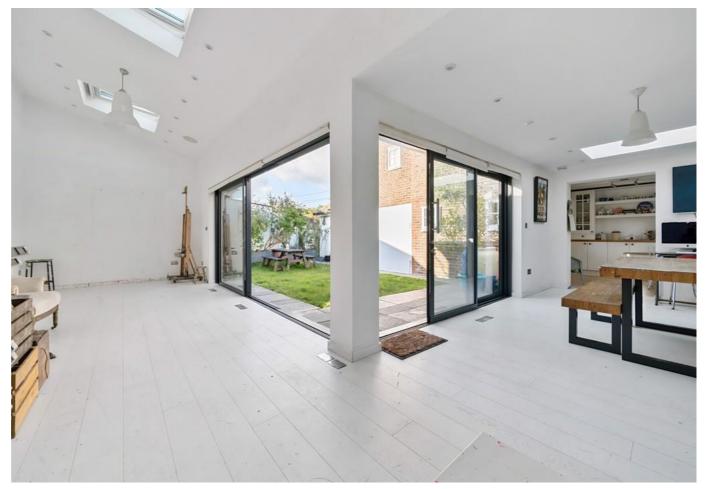

Set behind large timber gates, there is parking for a number of cars, plus an integral garage / workshop. The 27ft long reception room features a cosy woodburner at either end, with an open staircase in the centre of the room heading up to the first floor. The kitchen looks out onto the rear garden and leads to a useful utility room plus cloakroom/wc. There is a dining area off the kitchen which leads to the most amazing studio room, with sliding glass doors to two sides and a number of large skylights which flood the space with natural light. With a little imagination, this guirky room could be used in so many different ways perhaps an open plan kitchen / dining / family room, stunning work from home space or even a mini annexe. Upstairs, all three bedrooms will take a double, the principle also featuring an ensuite in addition to the family bathroom.